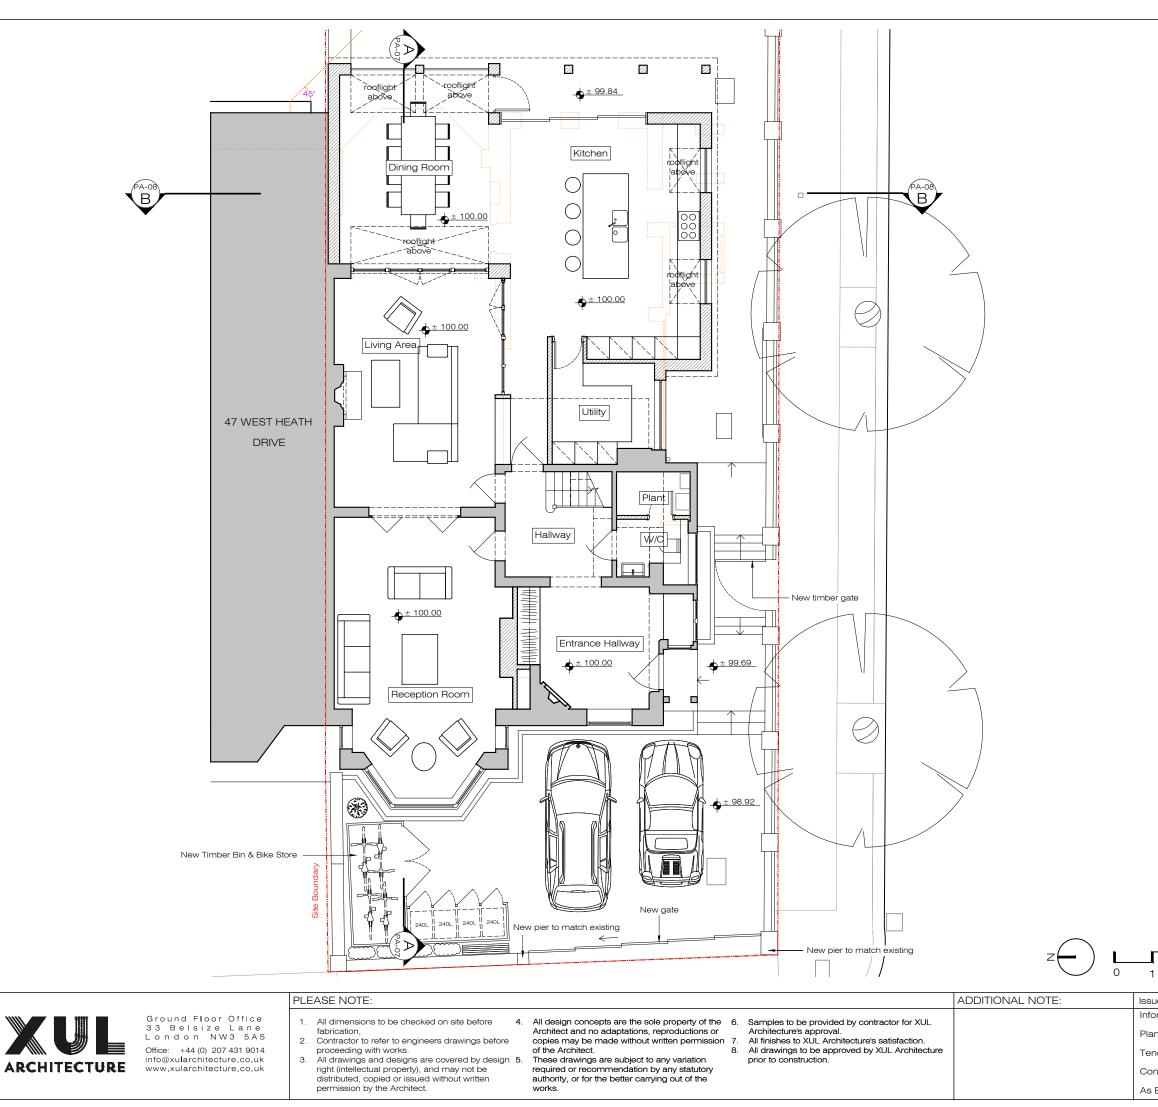

| ļ Ļ             |                |             |                                |       |            |      |  |
|-----------------|----------------|-------------|--------------------------------|-------|------------|------|--|
| 1 2             | 3 4            | 5           |                                |       |            | 10m  |  |
| ue key:         | Project Adress |             |                                |       | Issue For: |      |  |
| ormation (I)    | 26 West I      | Heath Avenu | ue, NW11 7QL PLANNING          |       |            |      |  |
| anning (P)      | Scale          | 1:100@A3    | PROPOSE                        | D     |            |      |  |
| nder (T)        | Rev. Date      | 16/01/24    | Ground Floor Plan (Inc. Drive) |       |            |      |  |
| onstruction (C) | Drawn          | AK          | Dwg. No.                       | PA-01 | Rev.       | P-00 |  |
| Built (B)       | Checked        | HS          | Project Number                 |       | 23071      |      |  |