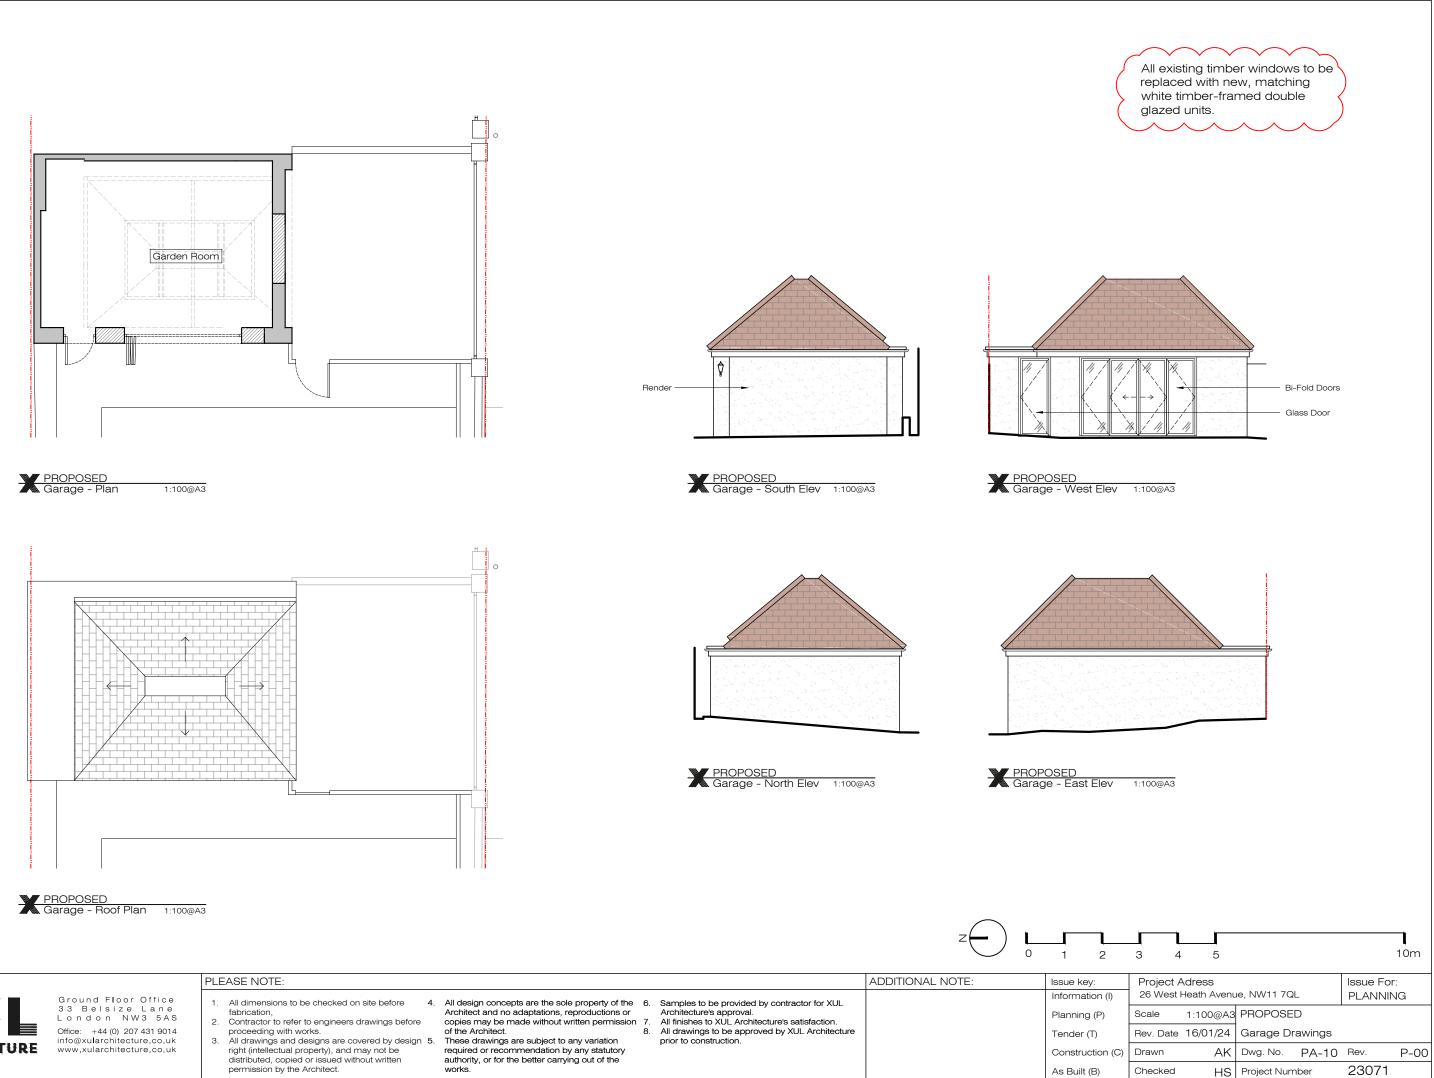

works.

right (intellectual property), and may not be distributed, copied or issued without written permission by the Architect.

All existing timber windows to be replaced with new, matching white timber-framed double glazed units.