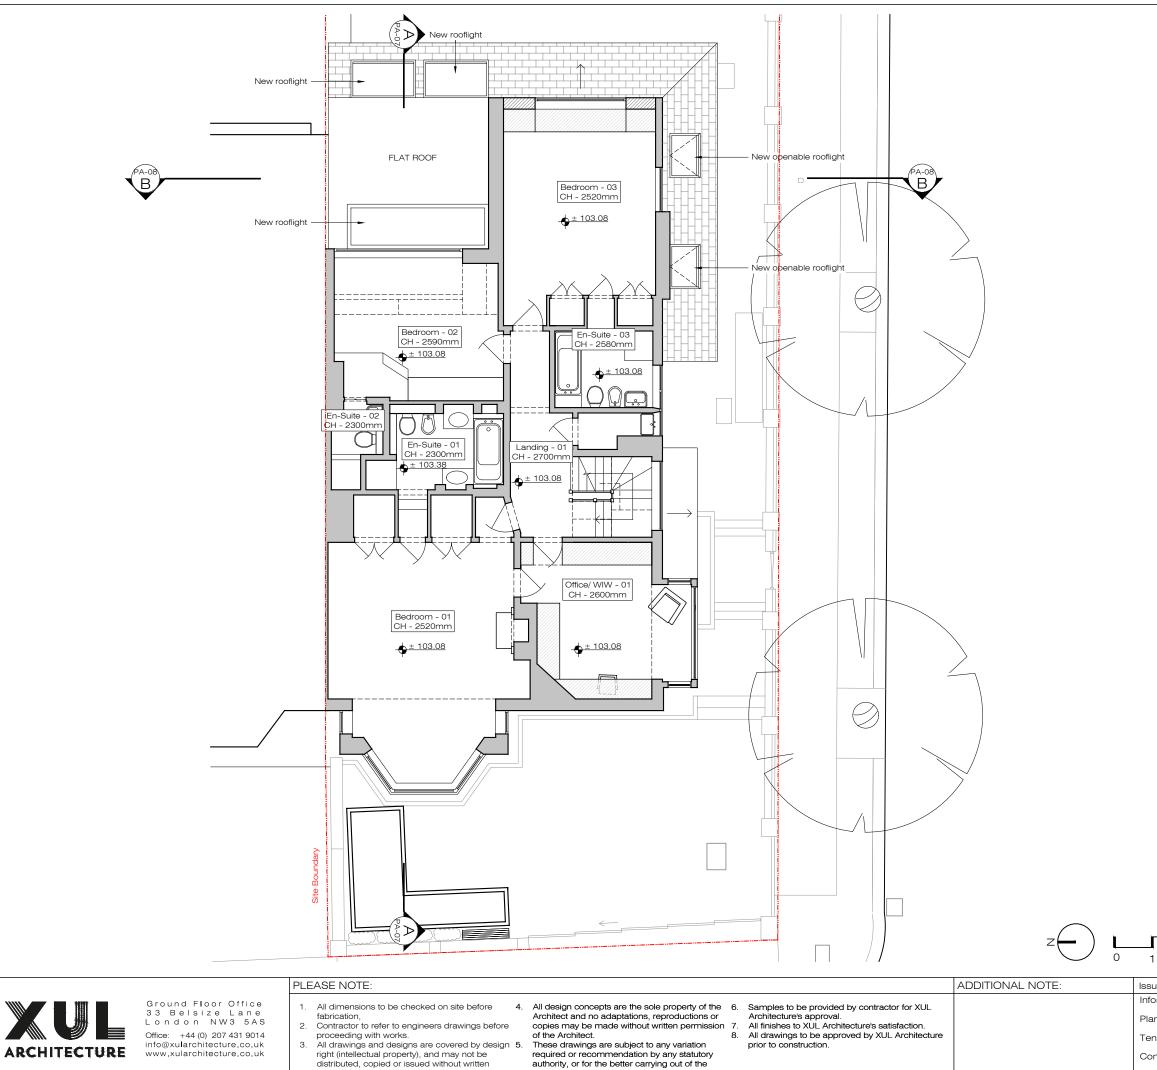

| 1 2                                                                                                | <b>_ [</b> 3 4 | 5        |                |                      |       | ∎<br>10m |
|----------------------------------------------------------------------------------------------------|----------------|----------|----------------|----------------------|-------|----------|
| Issue key:         Project Adress           Information (I)         26 West Heath Avenue, NW11 7QL |                |          |                | Issue For<br>PLANNIN |       |          |
| Planning (P)                                                                                       | Scale          | 1:100@A3 | PROPOSE        | D                    |       |          |
| Tender (T)                                                                                         | Rev. Date      | 16/01/24 | First Floor    | Plan                 |       |          |
| Construction (C)                                                                                   | Drawn          | AK       | Dwg. No.       | PA-02                | Rev.  | P-00     |
| As Built (B)                                                                                       | Checked        | HS       | Project Number |                      | 23071 |          |