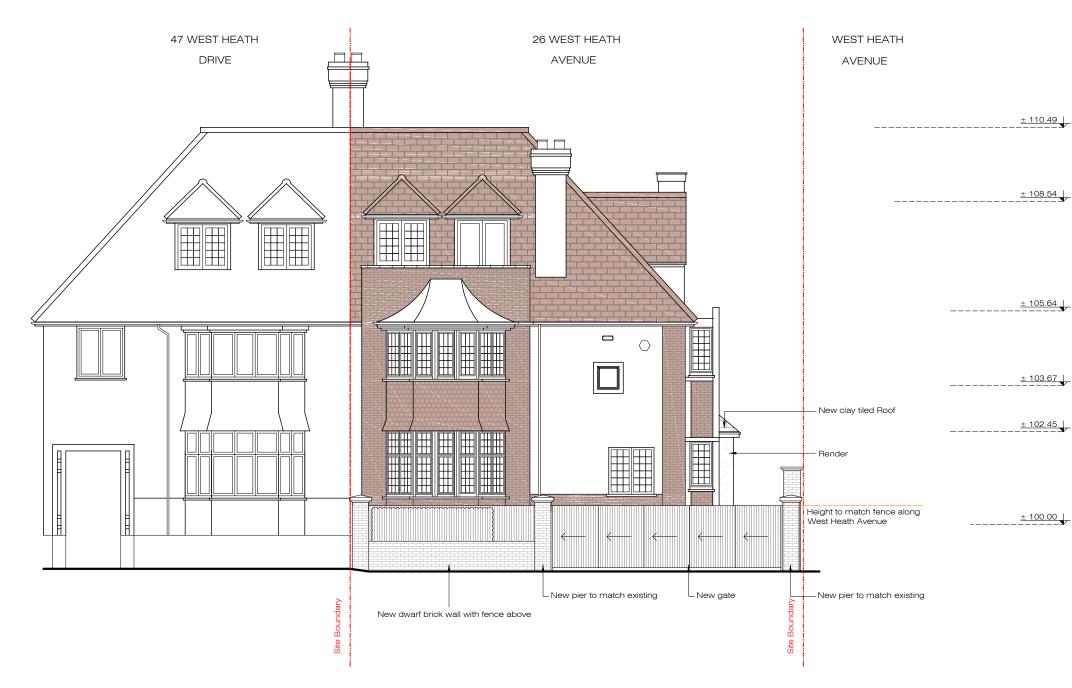

ADDITIONAL NOTE:

All existing timber windows to be replaced with new, matching white timber-framed double glazed units.

<u>± 108.54</u>

<u>± 105.64</u>

<u>± 103.67</u>

<u>± 102.45</u>

<u>± 100.00</u>

| 1 2              | 3 4                            | 5              |                 |       |             | <b>1</b> 0m |
|------------------|--------------------------------|----------------|-----------------|-------|-------------|-------------|
| Issue key:       |                                | Project Adress |                 |       | Issue For:  |             |
| Information (I)  | 26 West Heath Avenue, NW11 7QL |                |                 | L     | Information |             |
| Planning (P)     | Scale                          | 1:100@A3       | PROPOSE         | D     |             |             |
| Tender (T)       | Rev. Date                      | 16/01/24       | Front Elevation |       |             |             |
| Construction (C) | Drawn                          | AK             | Dwg. No.        | PA-04 | Rev.        | P-00        |
| As Built (B)     | Checked                        | HS             | Project Number  |       | 23071       |             |