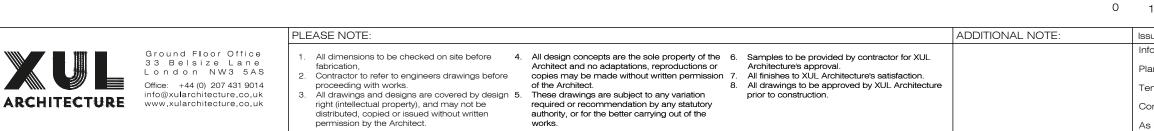

works.

right (intellectual property), and may not be distributed, copied or issued without written permission by the Architect.

All existing timber windows to be replaced with new, matching white timber-framed double glazed units.

ADDITIONAL NOTE:

All existing timber windows to be replaced with new, matching white timber-framed double glazed units.

<u>± 108.54</u>

<u>± 105.64</u>

<u>± 103.67</u>

<u>± 102.45</u>

<u>± 100.00</u>

| 1 2              | 3 4                            | 5              |                 |       |             | <b>1</b> 0m |
|------------------|--------------------------------|----------------|-----------------|-------|-------------|-------------|
| Issue key:       |                                | Project Adress |                 |       | Issue For:  |             |
| Information (I)  | 26 West Heath Avenue, NW11 7QL |                |                 | L     | Information |             |
| Planning (P)     | Scale                          | 1:100@A3       | PROPOSE         | D     |             |             |
| Tender (T)       | Rev. Date                      | 16/01/24       | Front Elevation |       |             |             |
| Construction (C) | Drawn                          | AK             | Dwg. No.        | PA-04 | Rev.        | P-00        |
| As Built (B)     | Checked                        | HS             | Project Number  |       | 23071       |             |