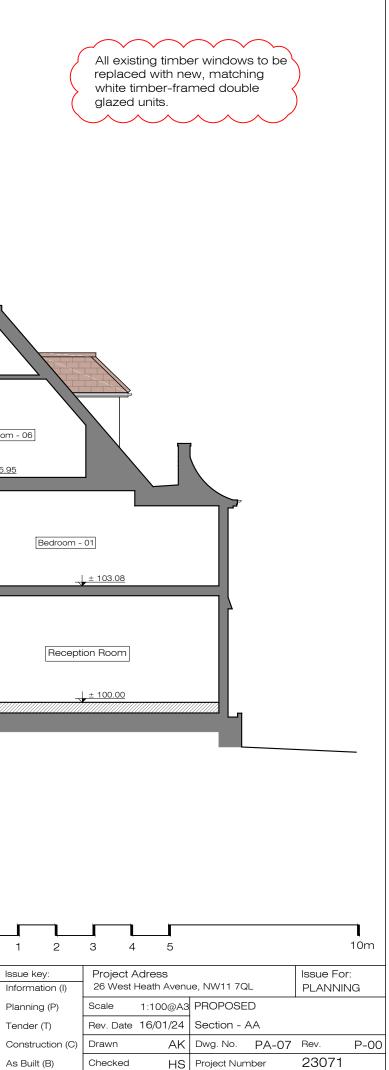

ADDITIONAL NOTE:

All existing timber windows to be replaced with new, matching white timber-framed double glazed units.

<u>± 108.54</u>

<u>± 105.64</u>

<u>± 103.67</u>

<u>± 102.45</u>

<u>± 100.00</u>

| 1 2              | 3 4                            | 5              |                 |       |             | <b>1</b> 0m |
|------------------|--------------------------------|----------------|-----------------|-------|-------------|-------------|
| Issue key:       |                                | Project Adress |                 |       | Issue For:  |             |
| Information (I)  | 26 West Heath Avenue, NW11 7QL |                |                 | L     | Information |             |
| Planning (P)     | Scale                          | 1:100@A3       | PROPOSE         | D     |             |             |
| Tender (T)       | Rev. Date                      | 16/01/24       | Front Elevation |       |             |             |
| Construction (C) | Drawn                          | AK             | Dwg. No.        | PA-04 | Rev.        | P-00        |
| As Built (B)     | Checked                        | HS             | Project Number  |       | 23071       |             |

| (            | All existing timber windows to be<br>replaced with new, matching<br>white timber-framed double<br>glazed units. |
|--------------|-----------------------------------------------------------------------------------------------------------------|
|              |                                                                                                                 |
|              | <u>± 110.49</u>                                                                                                 |
| — Outline of | ± 108.54                                                                                                        |
|              | <u>± 105.64</u>                                                                                                 |
|              | New clay tiled Roof          New openable Rooflights                                                            |
|              | New windows                                                                                                     |
|              |                                                                                                                 |