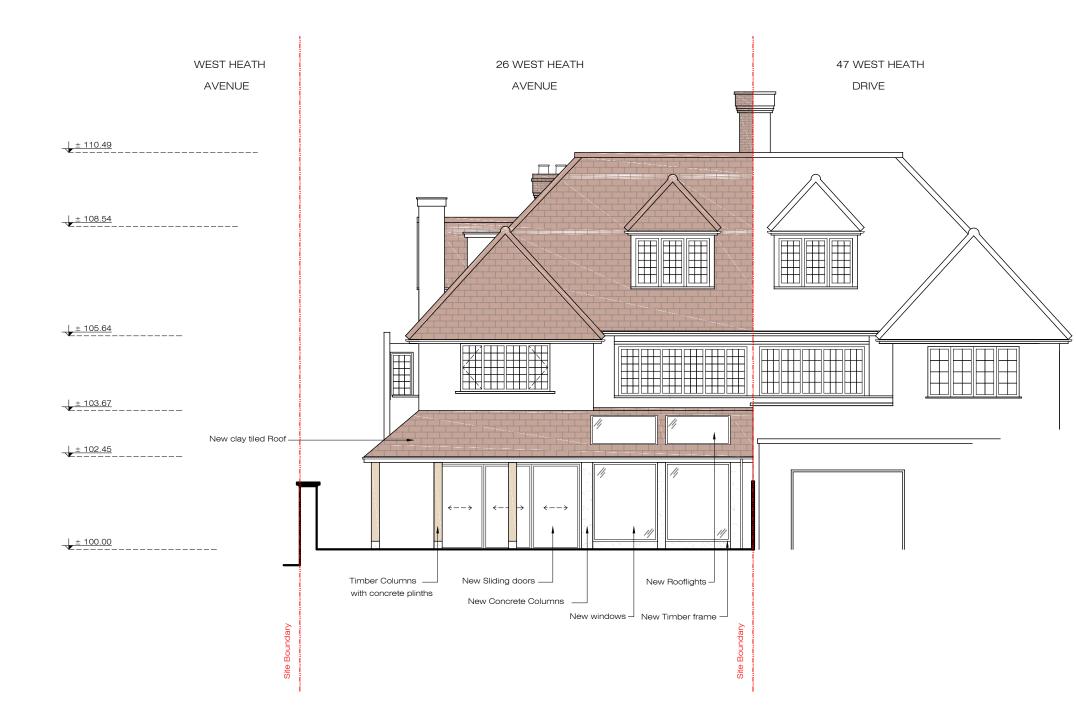

## 0

1

|                           | 1 2              | 3 4       | 5                              |                |       |            | 10m  |
|---------------------------|------------------|-----------|--------------------------------|----------------|-------|------------|------|
| Issue key: Project Adress |                  |           |                                |                |       | Issue For: |      |
|                           | Information (I)  | 26 West I | 26 West Heath Avenue, NW11 7QL |                |       |            | JG   |
|                           | Planning (P)     | Scale     | 1:100@A3                       | PROPOSEI       | D     |            |      |
| Tender (T)                |                  | Rev. Date | 16/01/24                       | Rear Eleva     | ition |            |      |
|                           | Construction (C) | Drawn     | AK                             | Dwg. No.       | PA-06 | Rev.       | P-00 |
|                           | As Built (B)     | Checked   | HS                             | Project Number |       | 23071      |      |