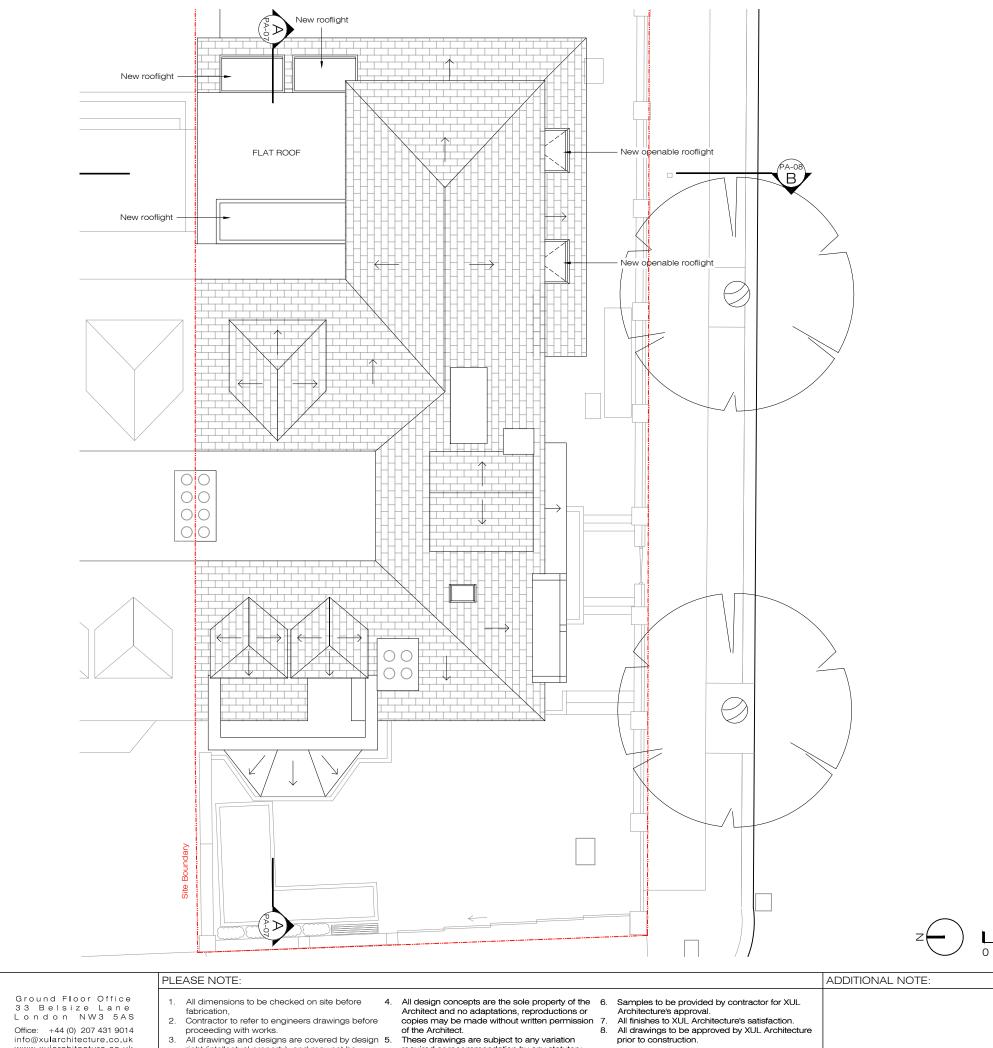

Info Plar Ten Con

| 1 2              | 3 4       | 5                              |                |       |          | 10m  |
|------------------|-----------|--------------------------------|----------------|-------|----------|------|
| Issue key:       | Project A | Project Adress                 |                |       |          | :    |
| Information (I)  | 26 West   | 26 West Heath Avenue, NW11 7QL |                |       | PLANNING |      |
| Planning (P)     | Scale     | 1:100@A3                       | PROPOSEI       | D     |          |      |
| Tender (T)       | Rev. Date | 16/01/24                       | Roof Plan      |       |          |      |
| Construction (C) | Drawn     | AK                             | Dwg. No.       | PA-03 | Rev.     | P-00 |
| As Built (B)     | Checked   | HS                             | Project Number |       | 23071    |      |