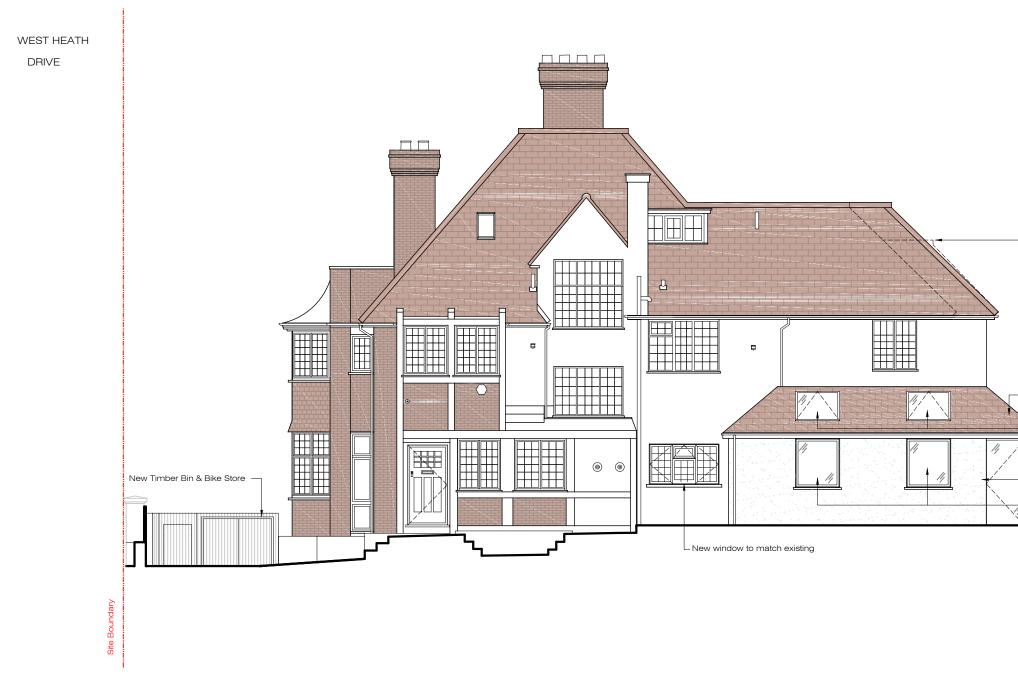

## 0

1

|                           | 1 2              | 3 4       | 5                              |                |       |            | 10m  |
|---------------------------|------------------|-----------|--------------------------------|----------------|-------|------------|------|
| Issue key: Project Adress |                  |           |                                |                |       | Issue For: |      |
|                           | Information (I)  | 26 West I | 26 West Heath Avenue, NW11 7QL |                |       |            | JG   |
|                           | Planning (P)     | Scale     | 1:100@A3                       | PROPOSEI       | D     |            |      |
| Tender (T)                |                  | Rev. Date | 16/01/24                       | Rear Eleva     | ition |            |      |
|                           | Construction (C) | Drawn     | AK                             | Dwg. No.       | PA-06 | Rev.       | P-00 |
|                           | As Built (B)     | Checked   | HS                             | Project Number |       | 23071      |      |