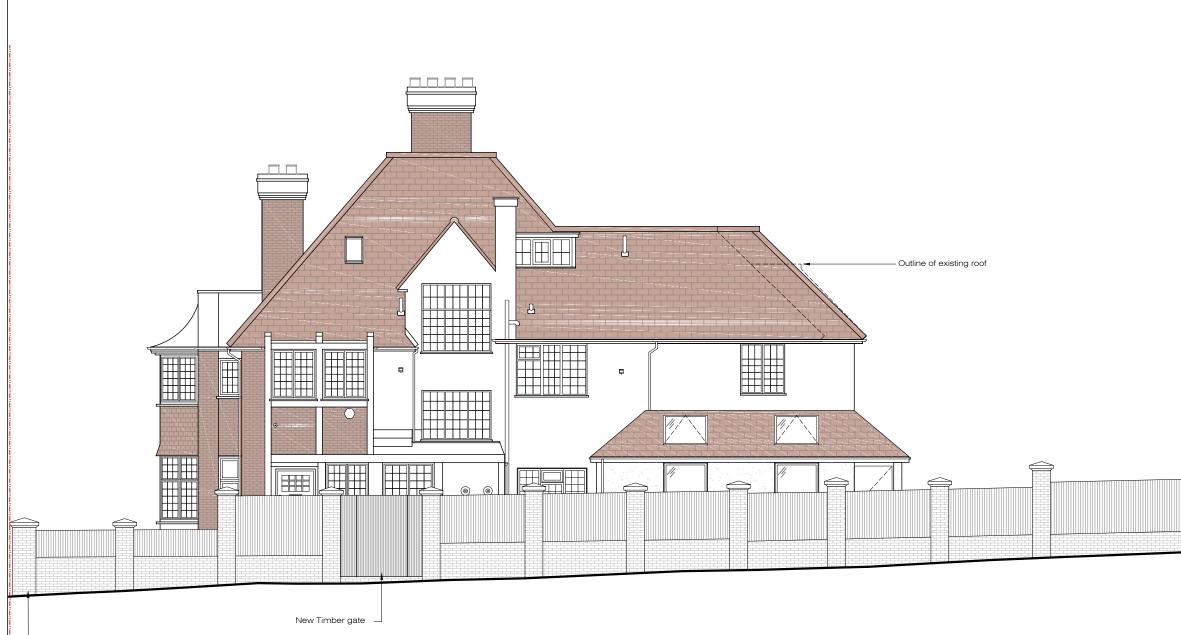

| <b>1</b><br>3 4 | 5              |                |       |         | ∎<br>10m |
|------------------|-----------------|----------------|----------------|-------|---------|----------|
| lssue key:       | Project A       | Project Adress |                |       |         | :        |
| Information (I)  | 26 West I       | Heath Avenu    | ie, NW11 7QI   | -     | PLANNIN | JG       |
| Planning (P)     | Scale           | 1:100@A3       | PROPOSEI       | D     |         |          |
| Tender (T)       | Rev. Date       | 16/01/24       | Section - E    | BB    |         |          |
| Construction (C) | Drawn           | AK             | Dwg. No.       | PA-08 | Rev.    | P-00     |
| As Built (B)     | Checked         | HS             | Project Number |       | 23071   |          |



New pier to match existing

|                                                                                                                                                                  |                                                                                                                                                                                                                                                                                                                                                                       |