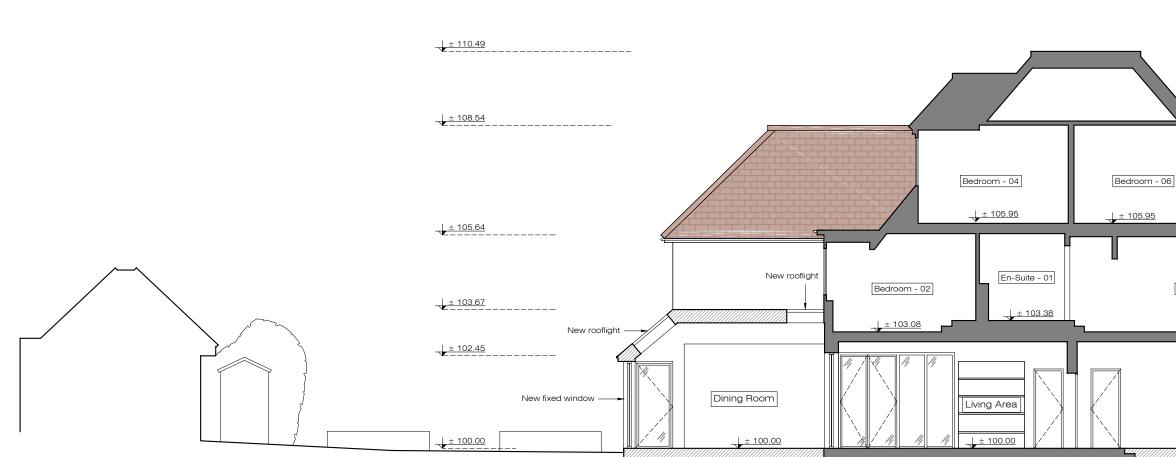

| 1 2              | <b>1</b><br>3 4 | 5              |                |       |         | ∎<br>10m |
|------------------|-----------------|----------------|----------------|-------|---------|----------|
| lssue key:       | Project A       | Project Adress |                |       |         | :        |
| Information (I)  | 26 West I       | Heath Avenu    | ie, NW11 7QI   | -     | PLANNIN | JG       |
| Planning (P)     | Scale           | 1:100@A3       | PROPOSEI       | D     |         |          |
| Tender (T)       | Rev. Date       | 16/01/24       | Section - E    | BB    |         |          |
| Construction (C) | Drawn           | AK             | Dwg. No.       | PA-08 | Rev.    | P-00     |
| As Built (B)     | Checked         | HS             | Project Number |       | 23071   |          |