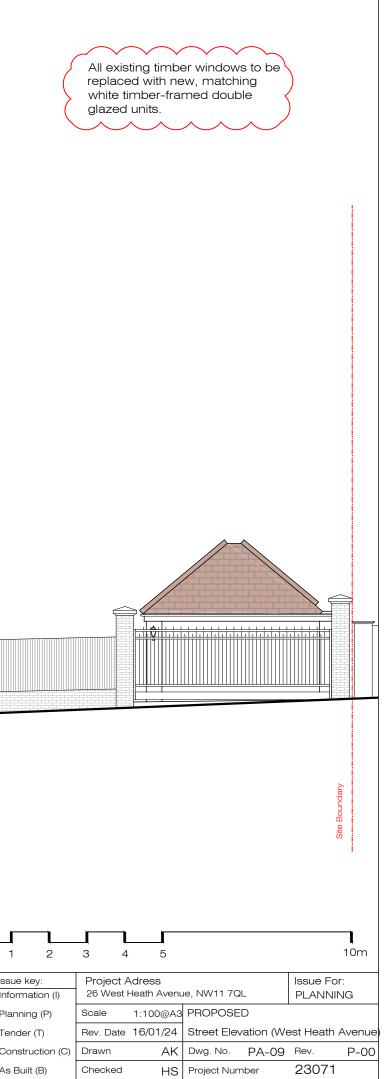

works.

right (intellectual property), and may not be distributed, copied or issued without written permission by the Architect.

All existing timber windows to be replaced with new, matching white timber-framed double glazed units.