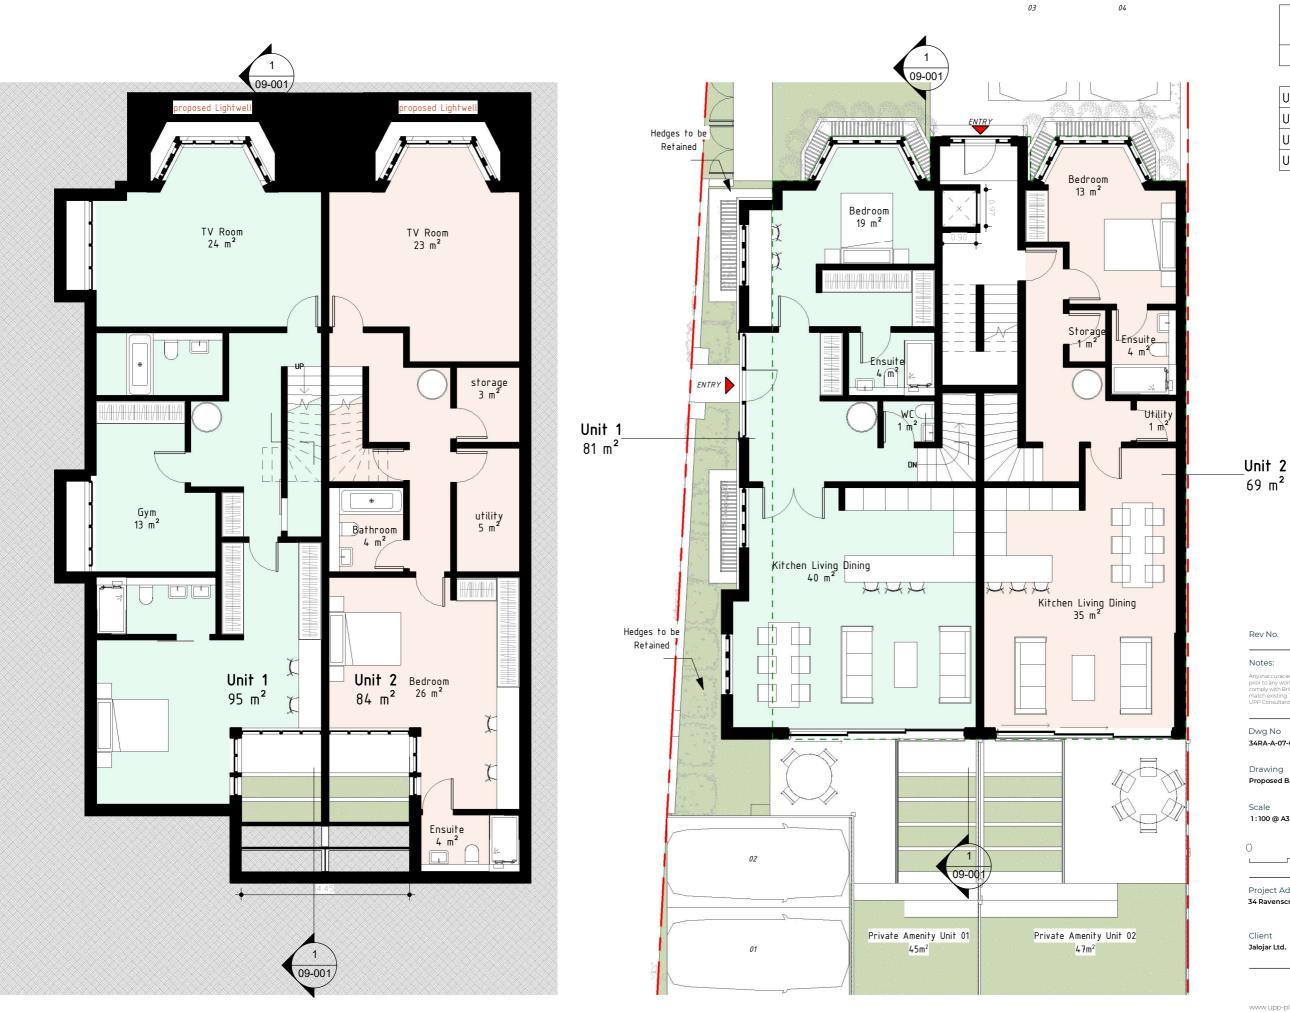

176 m<sup>2</sup> Unit 1 153 m<sup>2</sup> Unit 2 99 m<sup>2</sup> Unit 3 87 m<sup>2</sup> Unit 4

515 m²

69 m²

Status

Planning

GROUND FLOOR 00

| Proposed Area Schedule |      |
|------------------------|------|
| Name                   | Area |

| Unit 1 | 176 m <sup>2</sup> |
|--------|--------------------|
| Unit 2 | 153 m <sup>2</sup> |
| Unit 3 | 99 m²              |
| Unit 4 | 87 m <sup>2</sup>  |
|        |                    |

515 m<sup>2</sup>

Rev No.