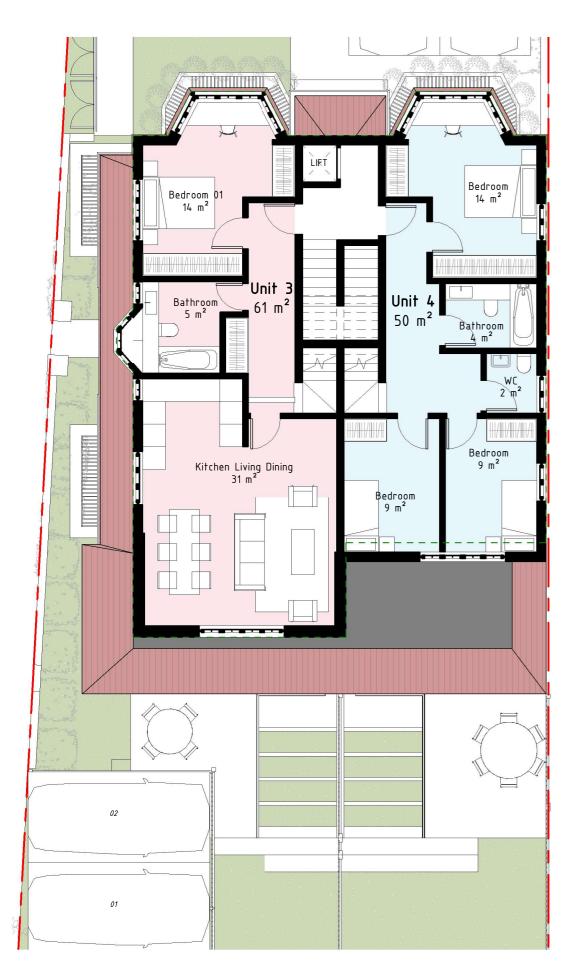

## Notes:

Dwg No 34RA-A-07-002

Proposed First & Second Floor Issue Date

1:100 @ A3 24.01.2024

Project Address

34 Ravenscroft Avenue

Client Jalojar Ltd.

www.upp-planning.co.uk info@upp-planning.co.uk 0208 202 9996 Atrium, Stables Market, Chalk Farm Road, London, NWI 8AH

Status

Planning

| Proposed | Area Schedule |
|----------|---------------|
| Name     | Area          |

| Unit 1 | 176 m <sup>2</sup> |
|--------|--------------------|
| Unit 2 | 153 m <sup>2</sup> |
| Unit 3 | 99 m²              |
| Unit 4 | 87 m <sup>2</sup>  |
|        | 515 m <sup>2</sup> |