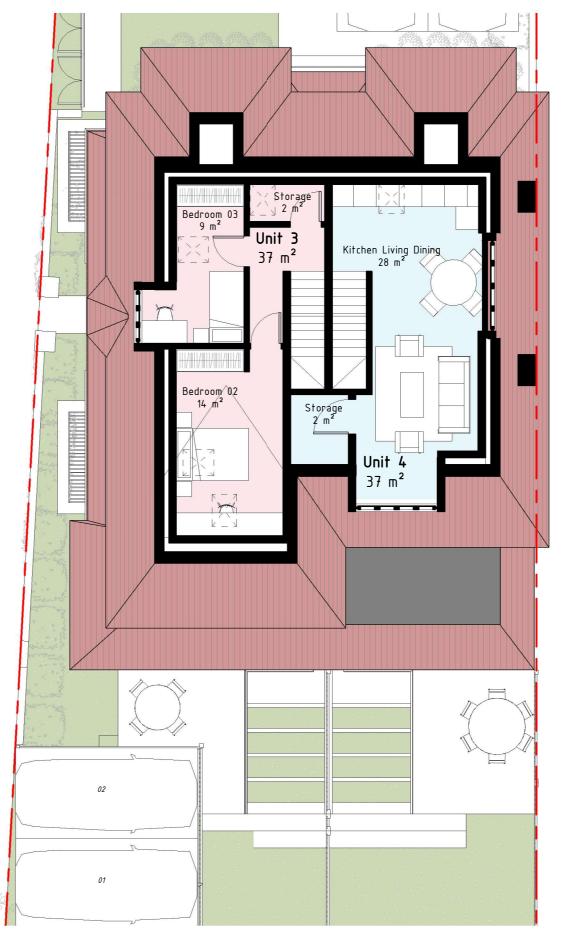

## Notes:

Dwg No 34RA-A-07-002

Proposed First & Second Floor Issue Date

1:100 @ A3 24.01.2024

Project Address

34 Ravenscroft Avenue

Client Jalojar Ltd.

www.upp-planning.co.uk info@upp-planning.co.uk 0208 202 9996 Atrium, Stables Market, Chalk Farm Road, London, NWI 8AH

Status

Planning

| Proposed | Area Schedule |
|----------|---------------|
| Name     | Area          |

| Unit 1 | 176 m <sup>2</sup> |
|--------|--------------------|
| Unit 2 | 153 m <sup>2</sup> |
| Unit 3 | 99 m²              |
| Unit 4 | 87 m <sup>2</sup>  |
|        | 515 m <sup>2</sup> |