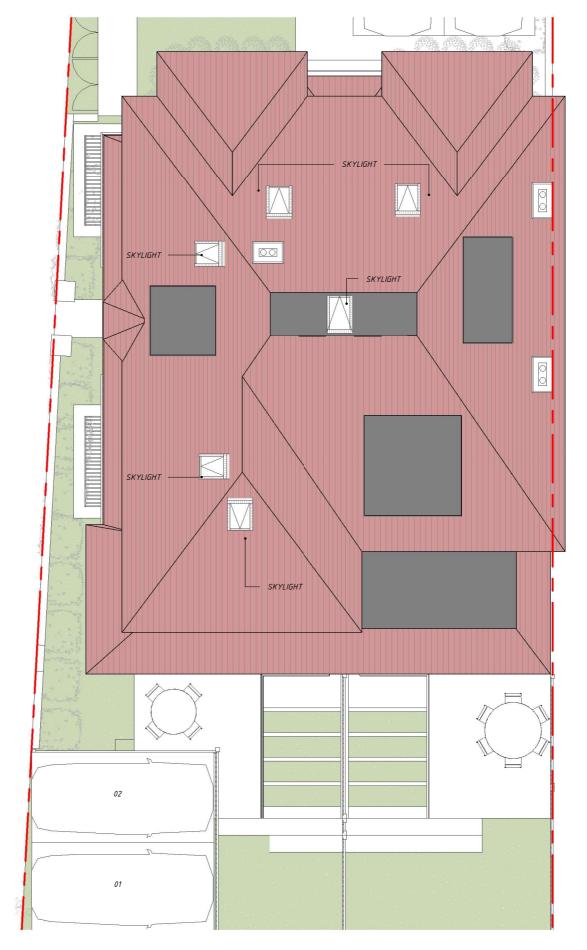

Dwg No Drawn 34RA-A-07-004 MV

Drawing Checke Proposed Roof E

Scale Issue D 1:100 @ A3 24.01.2

Project Address 34 Ravenscroft Avenue

Client Status
Jalojar Ltd. Planning

www.upp-planning.co.uk info@upp-planning.co.uk 0208 202 9996 Atrium, Stables Market, Chalk Farm Road, London, NWI 8AH