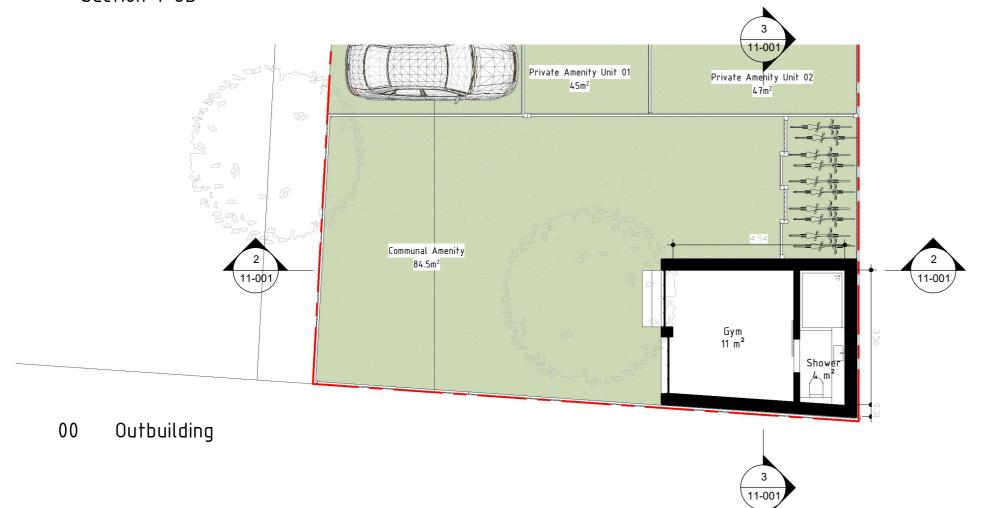

 Dwg No
 Drawn

 34RA-A-11-001
 M\

Drawing Check
Proposed Outbuilding

Scale Issue Dat 1:100 @ A3 24.01.202

5m

Project Address
34 Ravenscroft Avenue

Client Status
Jalojar Ltd. Planning

www.upp-planning.co.uk info@upp-planning.co.uk 0208 202 9996 Atrium, Stables Market, Chalk Farm Road, London,

176 m<sup>2</sup> Unit 1 153 m<sup>2</sup> Unit 2 99 m<sup>2</sup> Unit 3 87 m<sup>2</sup> Unit 4

515 m²

69 m²

Status

Planning

GROUND FLOOR 00

| Proposed Area Schedule |      |
|------------------------|------|
| Name                   | Area |

| Unit 1 | 176 m <sup>2</sup> |
|--------|--------------------|
| Unit 2 | 153 m <sup>2</sup> |
| Unit 3 | 99 m²              |
| Unit 4 | 87 m <sup>2</sup>  |
|        |                    |

515 m<sup>2</sup>

Rev No.