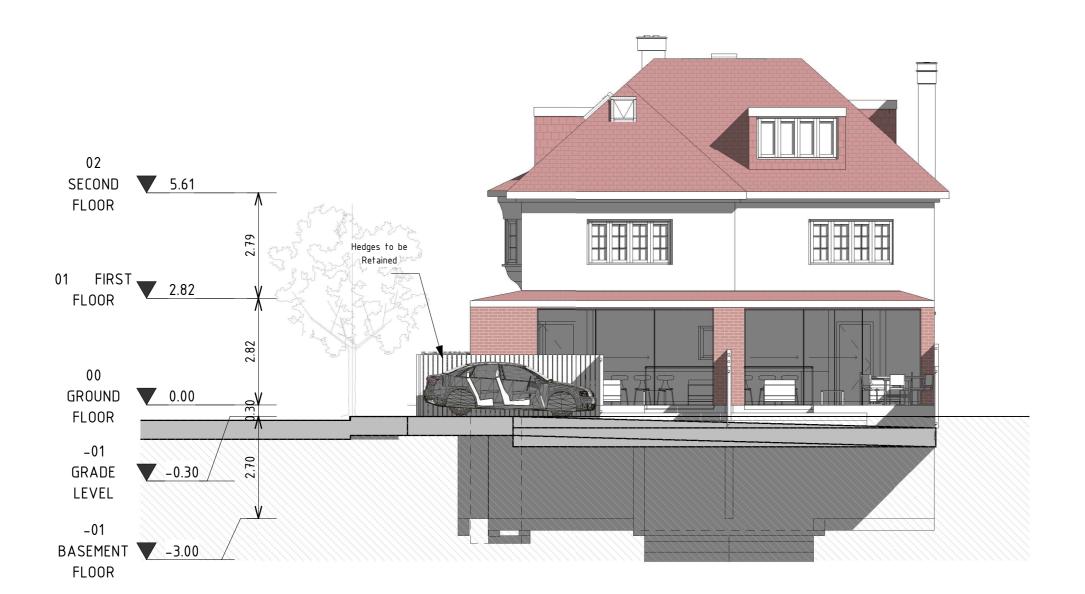

up> |

Rev No. Date Description

# Notes:

Any inaccuracies or errors to be reported to the architect/surveyor immediately and prior to any work commencing. All dimensions to be verified on site All work to comply with British Standards Code of practice. All external surfaces and materials to match existing. This drawing and all information provided within it is the copyright of

Dwg No Drawn 34RA-A-07-004 MV

Drawing Checke Proposed Roof E

Scale Issue D 1:100 @ A3 24.01.2

Project Address 34 Ravenscroft Avenue

Client Status
Jalojar Ltd. Planning

www.upp-planning.co.uk info@upp-planning.co.uk 0208 202 9996 Atrium, Stables Market, Chalk Farm Road, London, NWI 8AH



Dwg No Drawn Checked

Scale Issue Date 1:100 @ A3 24.01.2024

Project Address 34 Ravenscroft Avenue

Proposed Elevation





Dwg No

Issue Date 1:100 @ A3 24.01.2024

Project Address 34 Ravenscroft Avenue





Dwg No

Issue Date 1:100 @ A3 24.01.2024

Project Address 34 Ravenscroft Avenue

Proposed Elevation

Client Status Jalojar Ltd.





Dwg No Drawn

1:100 @ A3 24.01.2024

Project Address 34 Ravenscroft Avenue

Client Status Jalojar Ltd. Planning



Issue Date



Dwg No

Checked

Issue Date 1:100 @ A3

Project Address 34 Ravenscroft Avenue





Dwg No

Checked

Issue Date 1:100 @ A3 24.01.2024

Project Address 34 Ravenscroft Avenue





Section 2-0B







ev No. Date Description

### Notes:

prior to any work commencing. All dimensions to be verified on site. All work to comply with British Standards Code of practice. All external surfaces and materials to match existing. This drawing and all information