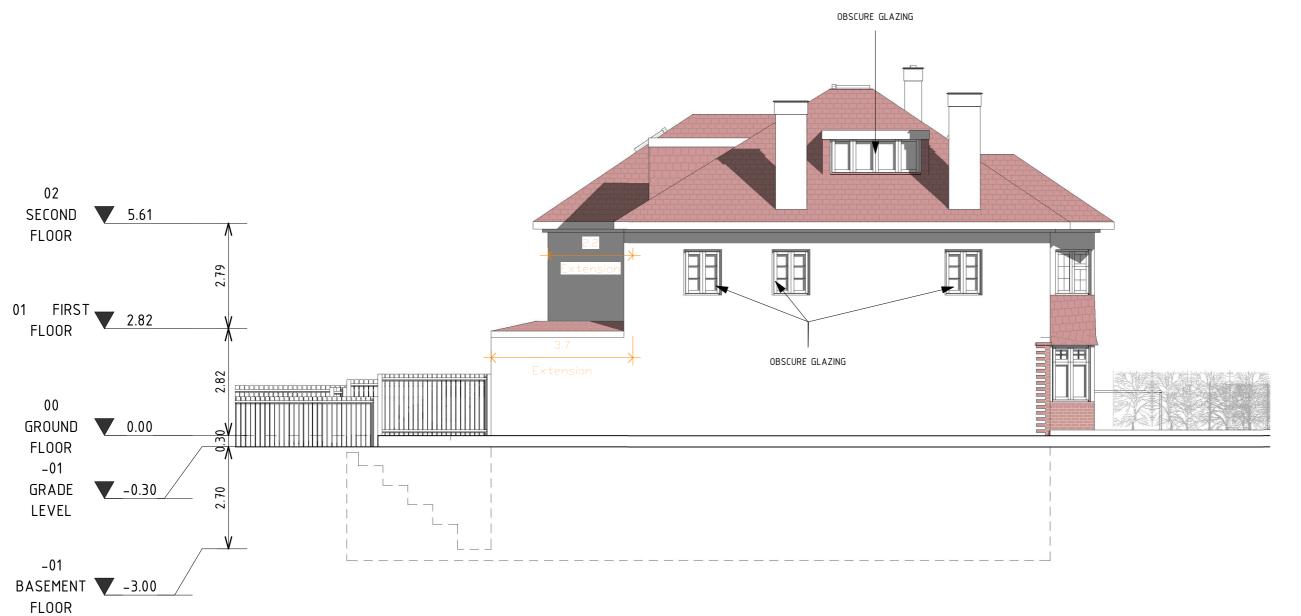

Dwg No Drawn Checked

Scale Issue Date 1:100 @ A3 24.01.2024

Project Address 34 Ravenscroft Avenue

Proposed Elevation

Dwg No

Issue Date 1:100 @ A3 24.01.2024

Project Address 34 Ravenscroft Avenue

Dwg No

Issue Date 1:100 @ A3 24.01.2024

Project Address 34 Ravenscroft Avenue

Proposed Elevation

Client Status Jalojar Ltd.

Dwg No Drawn

1:100 @ A3 24.01.2024

Project Address 34 Ravenscroft Avenue

Client Status Jalojar Ltd. Planning