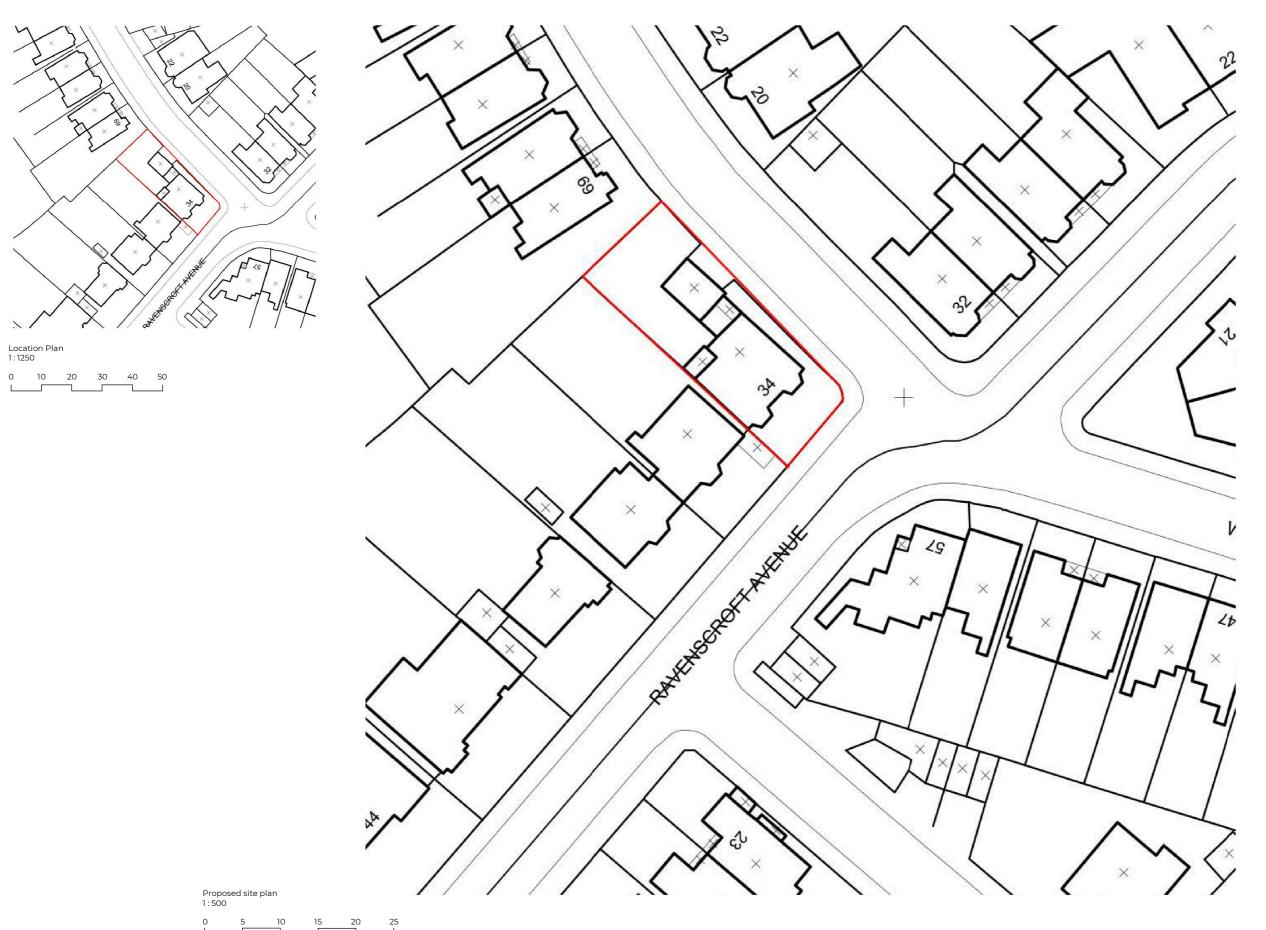

 Dwg No
 Drawn

 34RA-A-01-001
 MV

Drawing Checked Location Plan EA

Scale Issue Date
As indicated @ A3 24.01.2024

Project Address
34 Ravenscroft Avenue

Client Status Jalojar Ltd. Planning

Rev No. Description