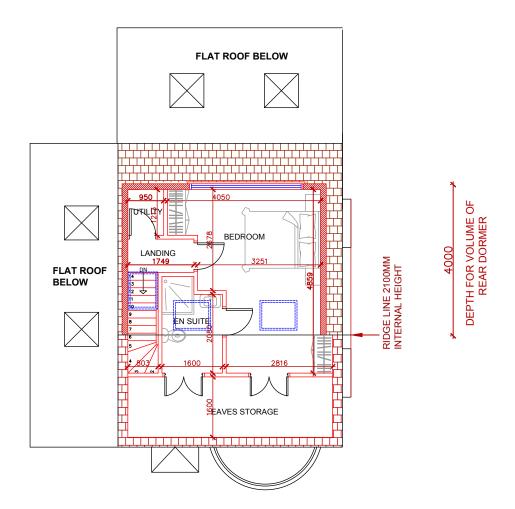

VOLUME OF REAR DORMER = 1/2 (LENGTH X HEIGHT X DEPTH)
= 1/2 (5.400 X 2.300 X 4.000)
= 49.680 CUBIC METERS

VOLUME REAR DORMER = 49.68 CUBIC METERS

LENGTH FOR VOLUME OF REAR DORMER 5400

LOFT FLOOR - PROPOSED 1:100 @A3