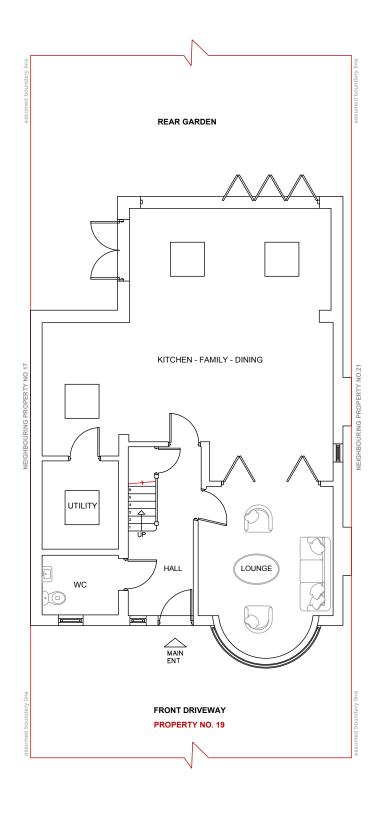

GROUND FLOOR (no changes)
1:100 @A3

ALL WORK TO COMPLY WITH CURRENT BUILDING REGULATIONS AND CODES OF PRACTICE.

ALL DIMENSIONS IN MM UNLESS NOTED OTHER WISE

MEASURED SURVEY DOES NOT INCLUDE FOR INTRUSIVE SURVEY TO DETERMINE EXACT LOCATION OF STEELWORK/SUPPORTING STRUCTURE

# ADDRESS

19 LAWRENCE AVENUE, LONDON, NW7 4NL

PROJECT

TITLE

LOFT CONVERSION WITH REAR DORMER

GROUND FLOOR PLAN

APPROX

NORTH