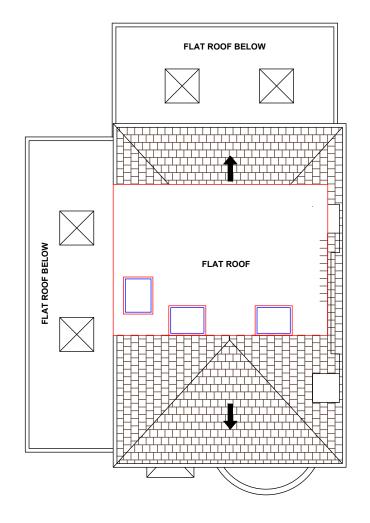

ROOF PLAN - EXISTING
1:100 @A3

ROOF PLAN - PROPOSED
1:100 @A3

ALL WORK TO COMPLY WITH CURRENT BUILDING REGULATIONS AND CODES OF PRACTICE. ALL DIMENSIONS IN MM UNLESS NOTED OTHER WISE MEASURED SURVEY DOES NOT INCLUDE FOR INTRUSIVE SURVEY TO DETERMINE EXACT LOCATION OF STEELWORK/SUPPORTING "THIS DRAWING IS PREPARED SOLELY FOR DESIGN AND PLANNING SUBMISSION PURPOSES IT IS NOT INTENDED OR SUITABLE FOR EITHER BUILDING REGULATIONS OR CONSTRUCTION PURPOSES AND SHOULD NOT BE USED FOR THIS DRAWING IS COPYRIGHT AND MUST NOT BE TRACED OR COPIED IN ANY WAY OR FORM. PLEASE NOTE: PROPERTY OWNER TO ENSURE THAT ALL ASPECTS OF THE "PARTY WALL ETC, ACT 1996" ARE COMPLIED WITH PRIOR TO ANY WORK COMMENCING ON SITE. VARIATIONS IN SQUARENESS, DEPTH OF PLASTER ETC, MUST BE CHECKED FOR. WHERE NEW WALLS ARE SHOWN AS ALIGNED WITH EXISTING WALLS, PHYSICAL REMOVAL OF BRICKWORK AND / OR PLASTER TO ESTABLISH THE ACTUAL POSITION OF THE WALL BEING ATTACHED TO MUST BE CHECKED ANY DEVELOPMENT WITHOUT A CERTIFICATE OF LAWFULNESS OR PLANNING PERMISSION IS SOLELY AT OWNER'S RISK. **MATERIALS SHOULD MATCH THOSE OF THE EXISTING DWELLING** ■→ EXISTING ■→ PROPOSED □→ DEMOLISHED ■→ WINDOW/GLASS ■→ BOUNDARY DO NOT USE FOR ANY **CONSTRUCTION WORK** DOCUMENTS SHOULD BE USED AS THE DRAWING STATUS DESCRIBED ANY OTHER USE IS DONE SO AT THE RESPONSIBILITY OF THE USER. Revision Description Date **ESEN LOFT ARCHITECTURE FULL PLANNING SERVICES** 02038369450 / 07475122303 Innova Business Park, Electric Avenue Vision 25, Enfield EN3 7GD Email: info@esenloft.co.uk Website: esenloft.co.uk ADDRESS 19 LAWRENCE AVENUE, LONDON, NW7 4NL PROJECT LOFT CONVERSION WITH REAR DORMER TITLE ROOF PLANS DRAWN BY SCALE HASAN BAGCIH 1:100 @A3 CHKD BY DRAWING NO REVISION DATE N170-09 10-12-2023 05