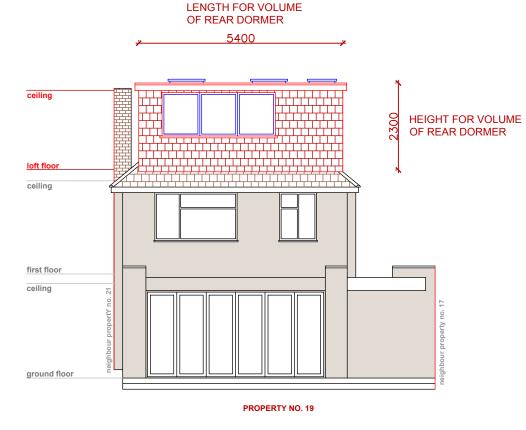

PROPERTY NO. 19

# REAR ELEVATION - EXISTING

IMPORTANT NOTE: PROPOSED DORMER NOT TO EXCEED THE EXISTING HEIGHT OF 2.3M

LOFT CONVERSION WITH REAR DORMER TO MATCH EXISTING MATERIALS & TILES

REAR ELEVATION - PROPOSED
1:100 @A3