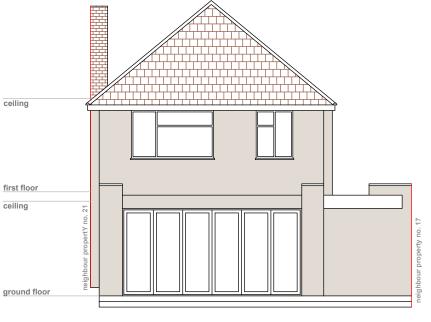

PROPERTY NO. 19

# REAR ELEVATION - EXISTING

IMPORTANT NOTE: PROPOSED DORMER NOT TO EXCEED THE EXISTING HEIGHT OF 2.3M

LOFT CONVERSION WITH REAR DORMER TO MATCH EXISTING MATERIALS & TILES

REAR ELEVATION - PROPOSED
1:100 @A3