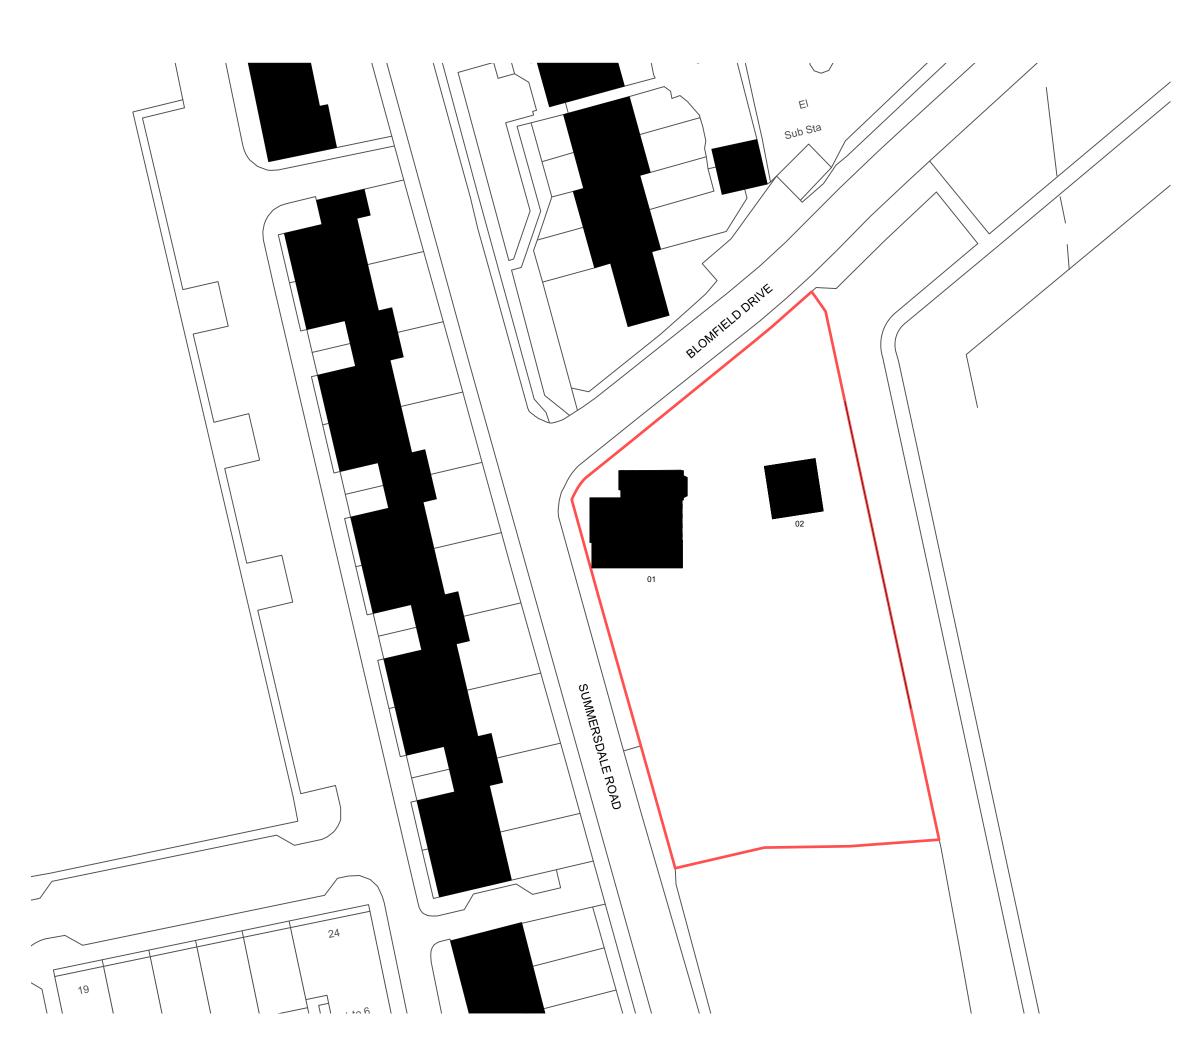

Do not scale from this drawing unless for Local Authority planning purposes. All dimensions are to be checked on site prior to commending works on site. Any discrepancy found between information given on this drawing and that given elsewhere or recorded on site shall be notified immediately to the project lead in writing. Key - Boundary Line 01 Existing Dwelling 02 Existing Garage 10m 15m 20m 25m 5m PLANNING Rev 00 Description Issue Date Stage Planning North Lodge Project Client Private Drawing No. 2310-OPDS-EX-001 Title EX-Block Plan Scale I:500 @ A3 Drawn JB Checked JG EG Approved