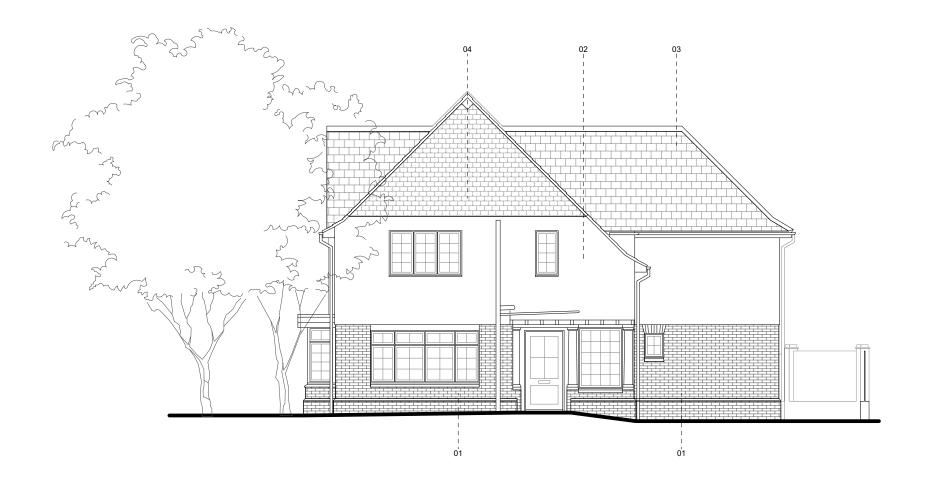

Notes

01 Brickwork 02 Render 03 Roof tiles 04 Hanging tiles

2m 3m 4m

## PLANNING

Description Issue Date

| Stage       | Planning                 |
|-------------|--------------------------|
| Project     | North Lodge              |
| Client      | Private                  |
| Drawing No. | 2310-OPDS-EX-200         |
| Title       | Existing North Elevation |
| Scale       | 1:100 @ A3               |
| Drawn       | JB                       |
| Checked     | JG                       |
| Approved    | EG                       |
|             |                          |