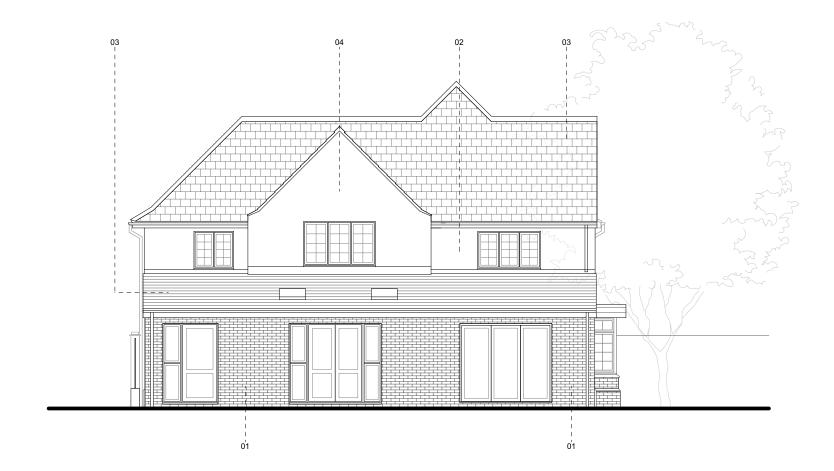

## Key

01 Brickwork 02 Render 03 Roof tiles 04 Hanging tiles

2m 3m 4m 5m

## PLANNING

Description Issue Date

| Stage       | Planning                 |
|-------------|--------------------------|
| Project     | North Lodge              |
| Client      | Private                  |
| Drawing No. | 2310-OPDS-EX-202         |
| Title       | Existing South Elevation |
| Scale       | I:100 @ A3               |
| Drawn       | JB                       |
| Checked     | JG                       |
| Approved    | EG                       |