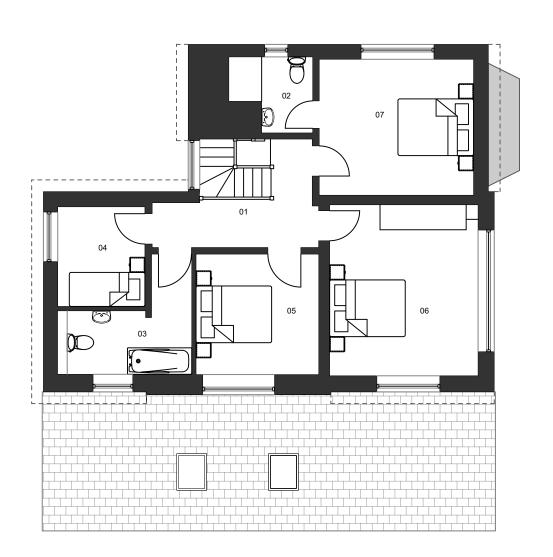

## Boundary Line

01 Hallway 02 En suite 03 Family bathroom 04 Bedroom 01 05 Bedroom 02 06 Bedroom 03 07 Bedroom 04

2m 3m 4m 5m

## PLANNING

Description Issue Date

| Stage       | Planning          |
|-------------|-------------------|
| Project     | North Lodge       |
| Client      | Private           |
| Drawing No. | 2310-OPDS-EX-101  |
| Title       | Existing Level 01 |
| Scale       | I:100 @ A3        |
| Drawn       | JB                |
| Checked     | JG                |
| Approved    | EG                |
|             |                   |