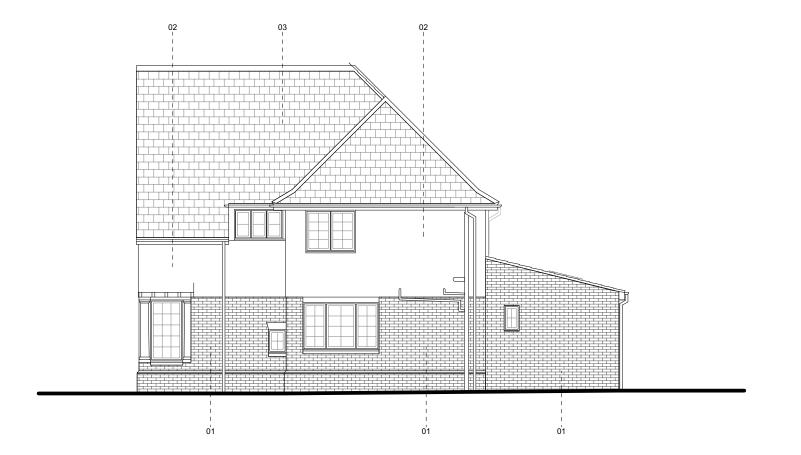

## Key

- 01 Brickwork 02 Render 03 Roof tiles 04 Hanging tiles

Im 2m 3m 4m 5m

## PLANNING

Description Issue Date

| Stage       | Planning                |
|-------------|-------------------------|
| Project     | North Lodge             |
| Client      | Private                 |
| Drawing No. | 2310-OPDS-EX-203        |
| Title       | Existing West Elevation |
| Scale       | I:100 @ A3              |
| Drawn       | JB                      |
| Checked     | JG                      |
| Approved    | EG                      |