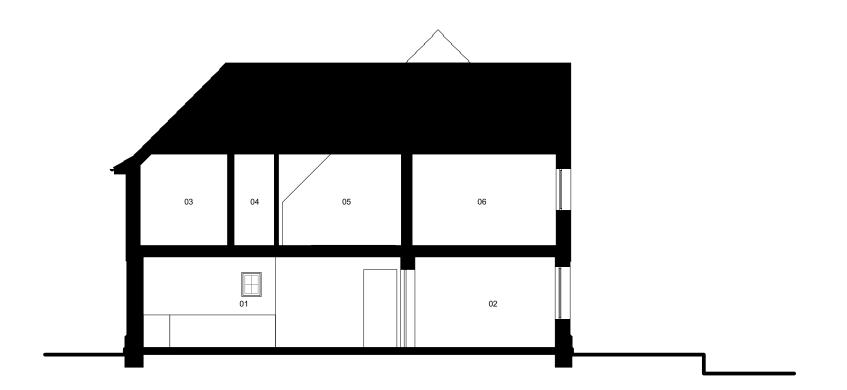

## Key

- 01 Kitchen
  02 Dining
  03 Bedroom 01
  04 Family Bathroom (hall)
  05 Bedroom 02
  06 Bedroom 03

|   |    |    |    |    | _  |
|---|----|----|----|----|----|
| n | lm | 2m | 3m | 4m | 5m |

## PLANNING

| Rev         | 00 |
|-------------|----|
| Description |    |
| Issue Date  |    |

| Stage       | Planning             |  |  |
|-------------|----------------------|--|--|
| Project     | North Lodge          |  |  |
| Client      | Private              |  |  |
| Drawing No. | 2310-OPDS-EX-300     |  |  |
| Title       | Existing Section A-A |  |  |
| Scale       | I:100 @ A3           |  |  |
| Drawn       | JB                   |  |  |
| Checked     | JG                   |  |  |
| Approved    | EG                   |  |  |
|             |                      |  |  |