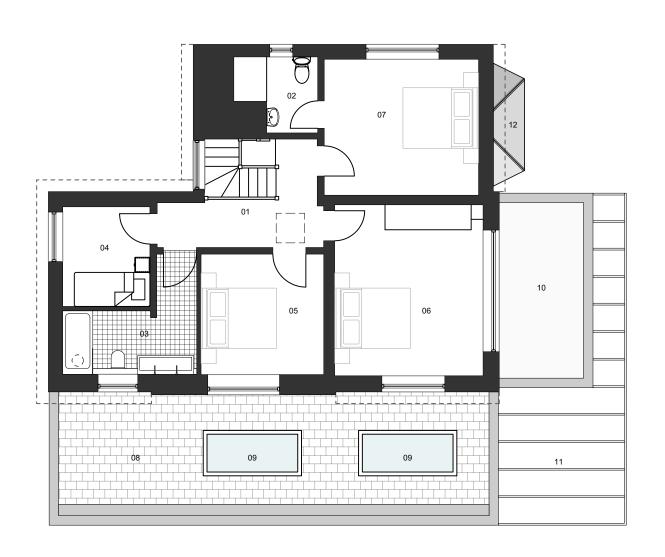

## Boundary Line

- 01 Existing Hallway
  02 Existing En suite
  03 Existing Family bathroom
  04 Existing bedroom 01
  05 Existing bedroom 02
  06 Existing bedroom 03
  07 Existing bedroom 04
  08 Existing bedroom 04
  09 Proposed low profile Rooflights
  10 Proposed Extension
  11 Proposed Timber pergola
  12 Proposed replacement roof to existing bay window

## PLANNING

| Rev         | 01           |
|-------------|--------------|
| Description | S73 revision |
| Issue Date  | 14/12/23     |

| Stage       | Concept           |
|-------------|-------------------|
| Project     | North Lodge       |
| Client      | Private           |
| Drawing No. | 2310-OPDS-PR-101  |
| Title       | Proposed Level 01 |
| Scale       | 1:100 @ A3        |
| Drawn       | LH                |
| Checked     | JG                |
| Approved    | EG                |
|             |                   |