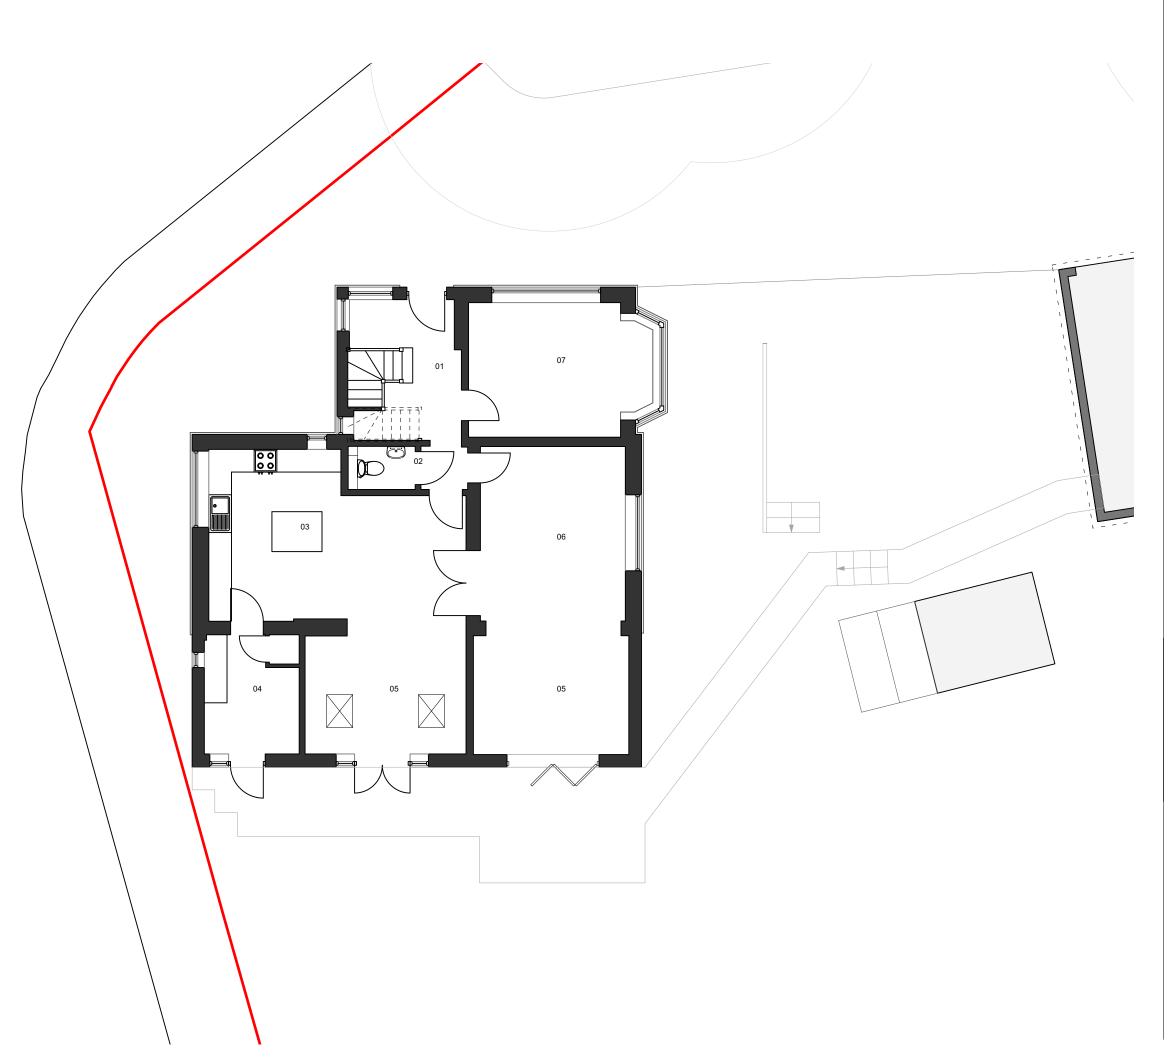

Notes

Key

Boundary Line

01 Entrance
02 WC
03 Kitchen
04 Utility
05 Living spaces
06 Dining
07 Stiudy

2m 3m 4m 5m

## PLANNING

Description Issue Date

| Stage       | Planning          |
|-------------|-------------------|
| Project     | North Lodge       |
| Client      | Private           |
| Drawing No. | 2310-OPDS-EX-100  |
| Title       | Existing Level 00 |
| Scale       | I:100 @ A3        |
| Drawn       | JB                |
| Checked     | JG                |
| Approved    | EG                |