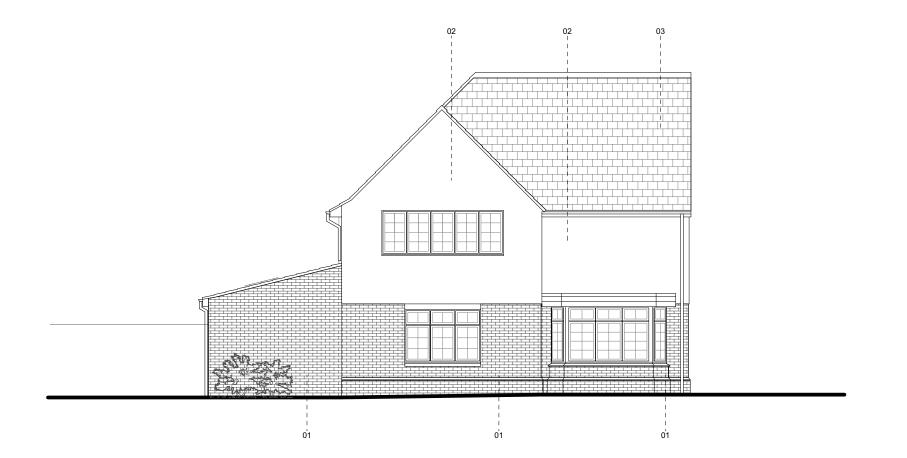

## Key

- 01 Brickwork 02 Render 03 Roof tiles 04 Hanging tiles

Im 2m 3m 4m 5m

## PLANNING

Description Issue Date

| Stage       | Planning                |
|-------------|-------------------------|
| Project     | North Lodge             |
| Client      | Private                 |
| Drawing No. | 2310-OPDS-EX-201        |
| Title       | Existing East Elevation |
| Scale       | I:100 @ A3              |
| Drawn       | JB                      |
| Checked     | JG                      |
| Approved    | EG                      |
|             |                         |