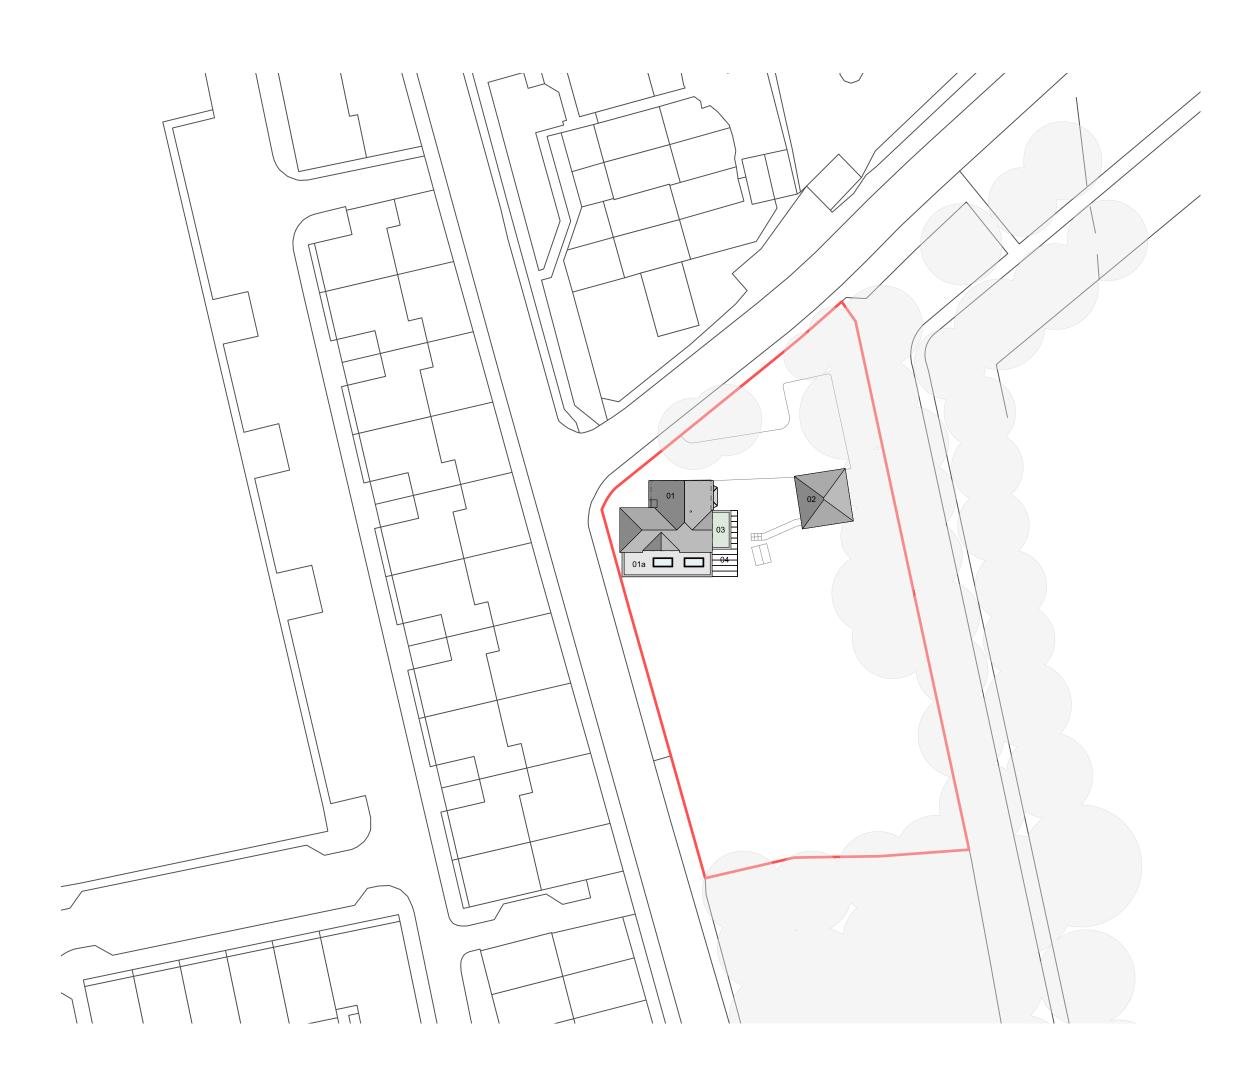

Do not scale from this drawing unless for Local Authority planning purposes. All dimensions are to be checked on site prior to commencing works on site. Any discrepancy found between information given on this drawing and that given elsewhere or recorded on site shall be notified immediately to the project lead in writing.

Boundary Line

01 Existing Dwelling
01a Existing Extension
02 Existing Garage
03 Proposed Extension
04 Proposed Pergola

10m 15m

## PLANNING

Description Issue Date

| Stage       | Concept          |
|-------------|------------------|
| Project     | North Lodge      |
| Client      | Private          |
| Drawing No. | 2310-OPDS-PL-002 |
| Title       | PR-Site Plan     |
| Scale       | I:500 @ A3       |
| Drawn       | LH               |
| Checked     | JG               |
| Approved    | EG               |
|             |                  |