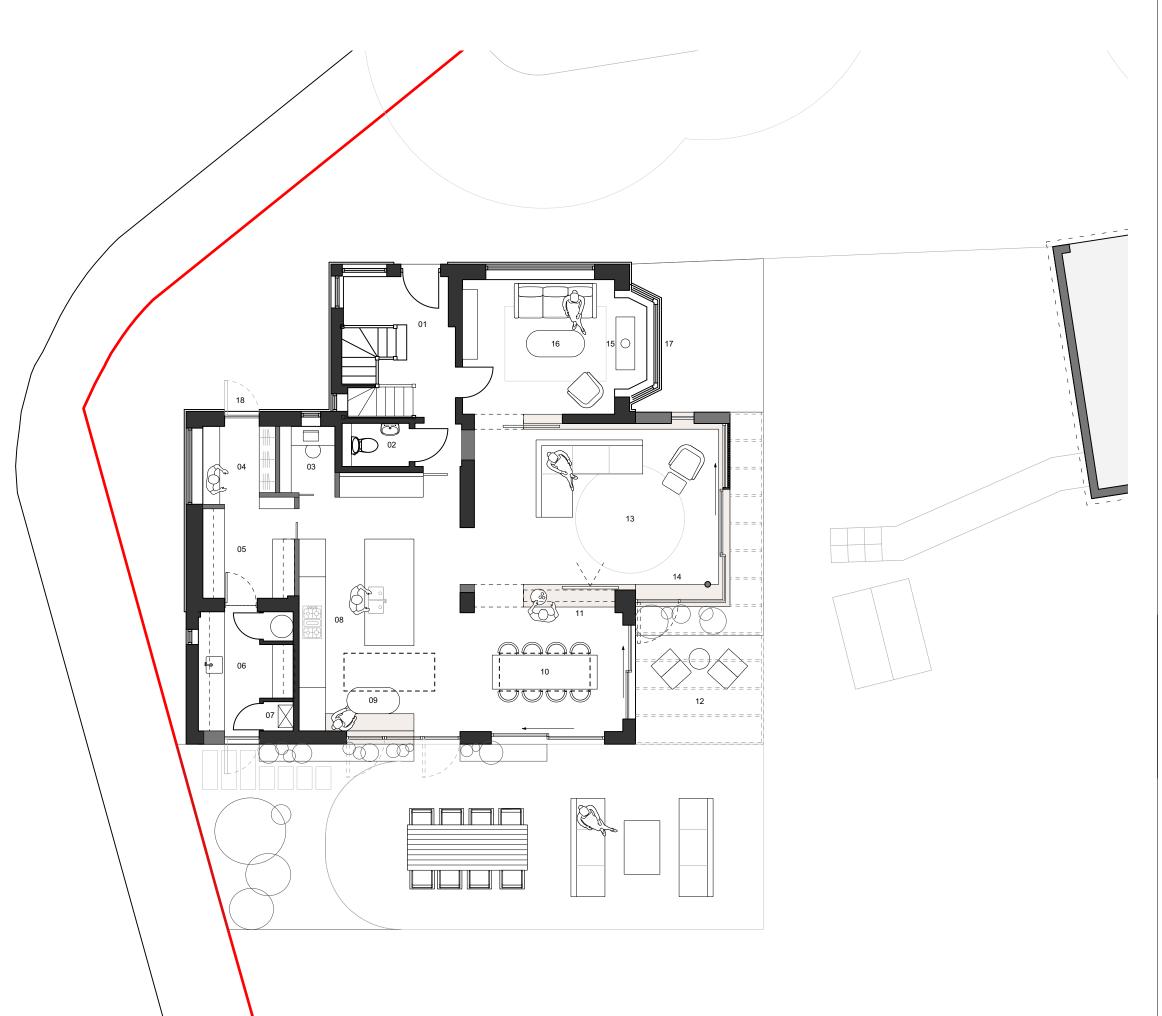

## Boundary Line

- 01 Entrance
  02 WC
  03 Study nook
  04 Boots
  05 Larder
  06 Utility
  07 Boiler
  08 Kitchen
  09 Informal seating
  10 Dining
  11 Dividing unit TV
  12 Covered terrace
  13 Living space
  14 Window seat
  15 Wood burner
  16 Snug
  17 New timber sash windows to bay
  18 New timber glazed door

## PLANNING

| Rev         | 01           |
|-------------|--------------|
| Description | S73 revision |
| Issue Date  | 14/12/23     |

| Stage       | Concept           |
|-------------|-------------------|
| Project     | North Lodge       |
| Client      | Private           |
| Drawing No. | 2310-OPDS-PR-100  |
| Title       | Proposed Level 00 |
| Scale       | 1:100 @ A3        |
| Drawn       | LH                |
| Checked     | JG                |
| Approved    | EG                |