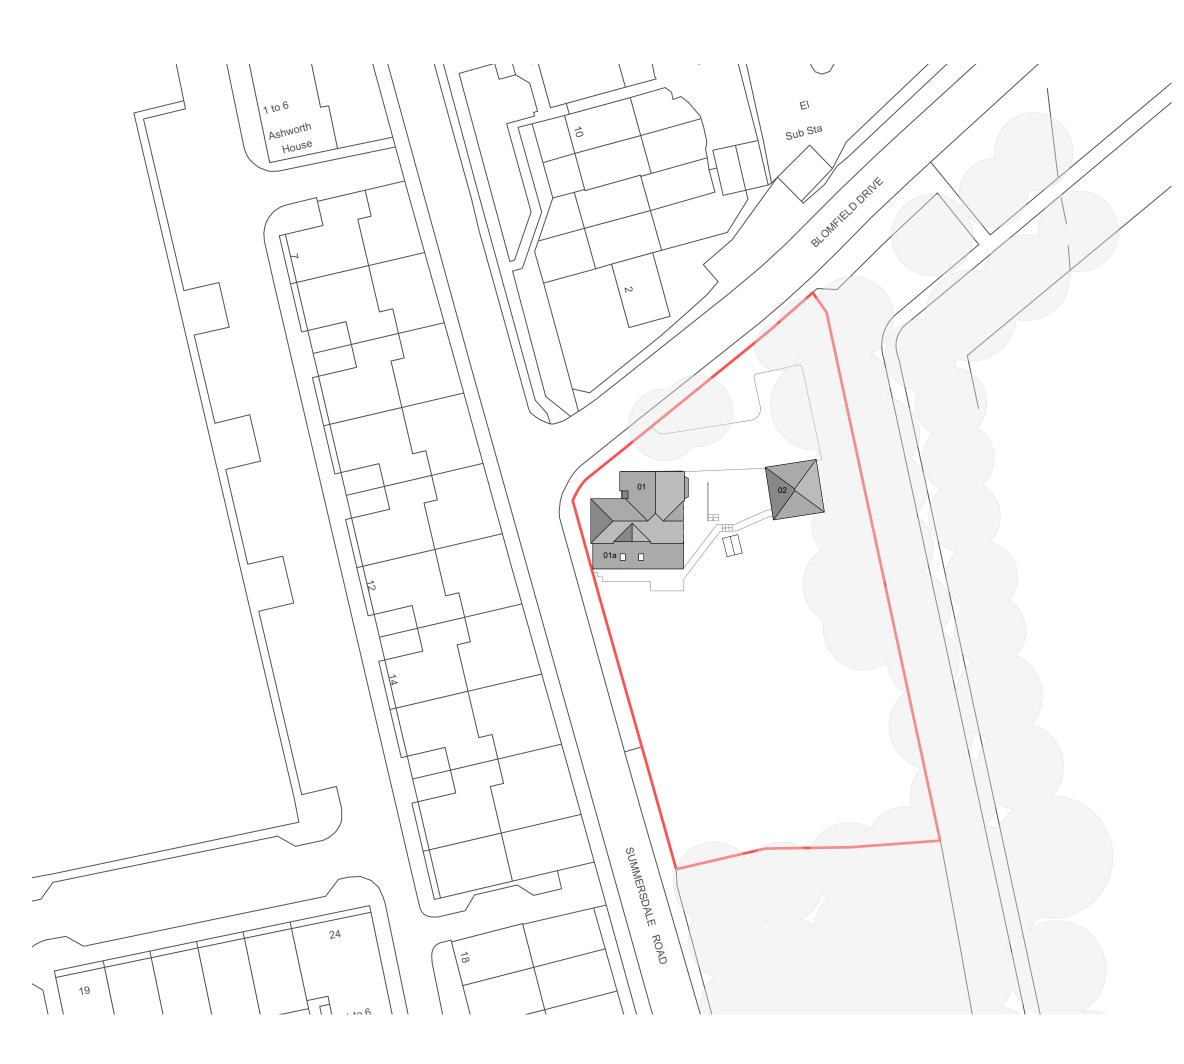

Key - Boundary Line 01Existing Dwelling01aExisting Extension02Existing Garage N / 10m 15m 20m 25m 5m PLANNING Rev 00 Description Issue Date Stage Planning North Lodge Project Client Private Drawing No. 2310-OPDS-EX-002 Title EX-Site Plan Scale I:500 @ A3 Drawn JB Checked JG EG Approved