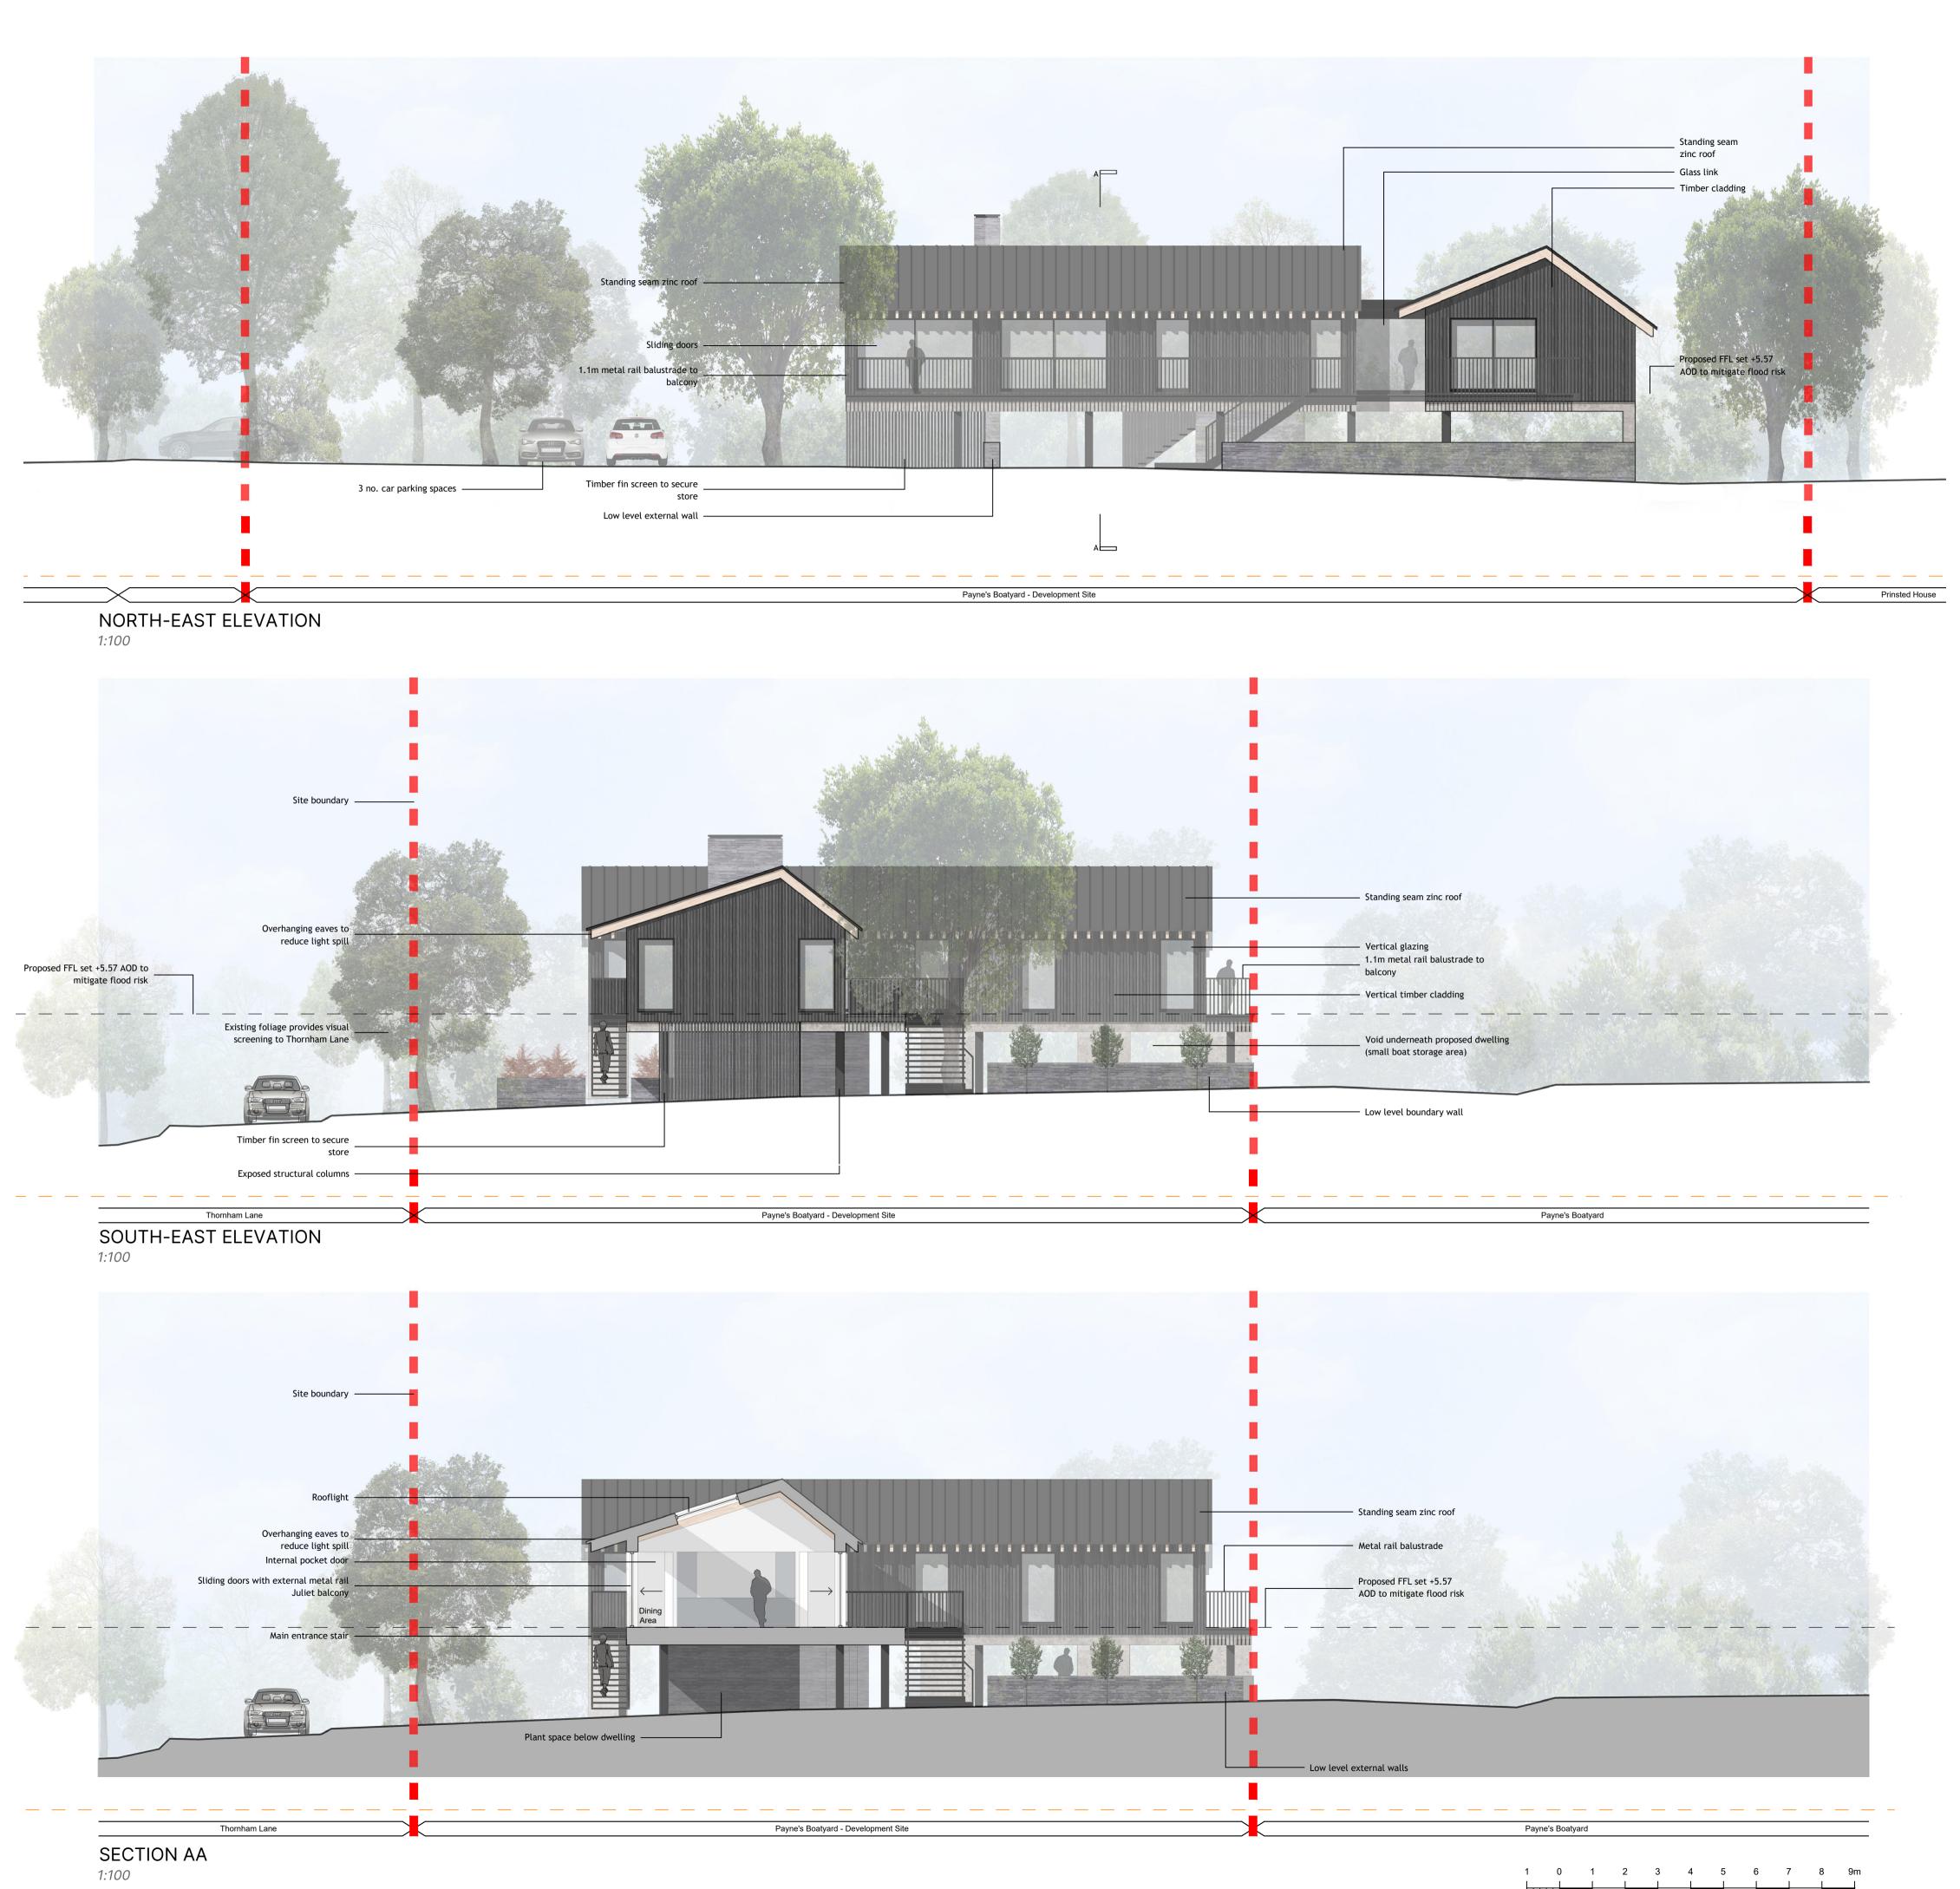

## PROJECT

Paynes Boatyard Thornham Lane, Southbourne, PO10 8DD

| DRAWING             | SCALE        |
|---------------------|--------------|
| Proposed Elevations | As noted @A1 |
|                     |              |
|                     |              |