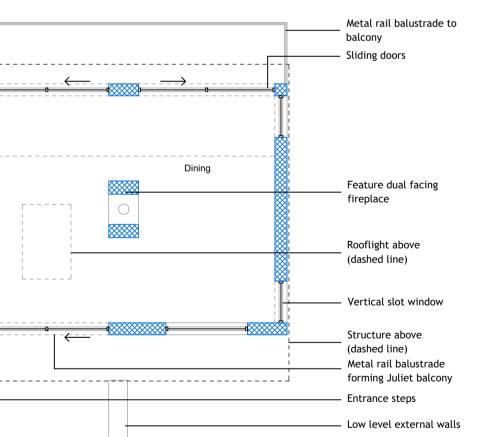

PAYNES BOATYARD Proposed

SUB FLOOR PLAN 1:100

1:100

GENERAL NOTES

Dimensions to be checked on site before commencing work. Any discrepancies shall be reported to the architect immediately.

Do not scale from these drawings except for planning purposes. Use figured dimensions only. ACCOMPANYING DOCUMENTATION

Unit 1 The Old Flour Mill . Queen St Emsworth . PO10 7BT

| PRC | DJECT | Г |  |
|-----|-------|---|--|
| _   | _     |   |  |

DRAWING No.

21117 - 03

Paynes Boatyard Thornham Lane, Southbourne, PO10 8DD

| DRAWING<br>Proposed Floor Plans | SCALE<br>As noted @A1 |
|---------------------------------|-----------------------|
|                                 |                       |
| DATE                            | DRAWN                 |
| Jan-24                          | DM                    |
|                                 |                       |