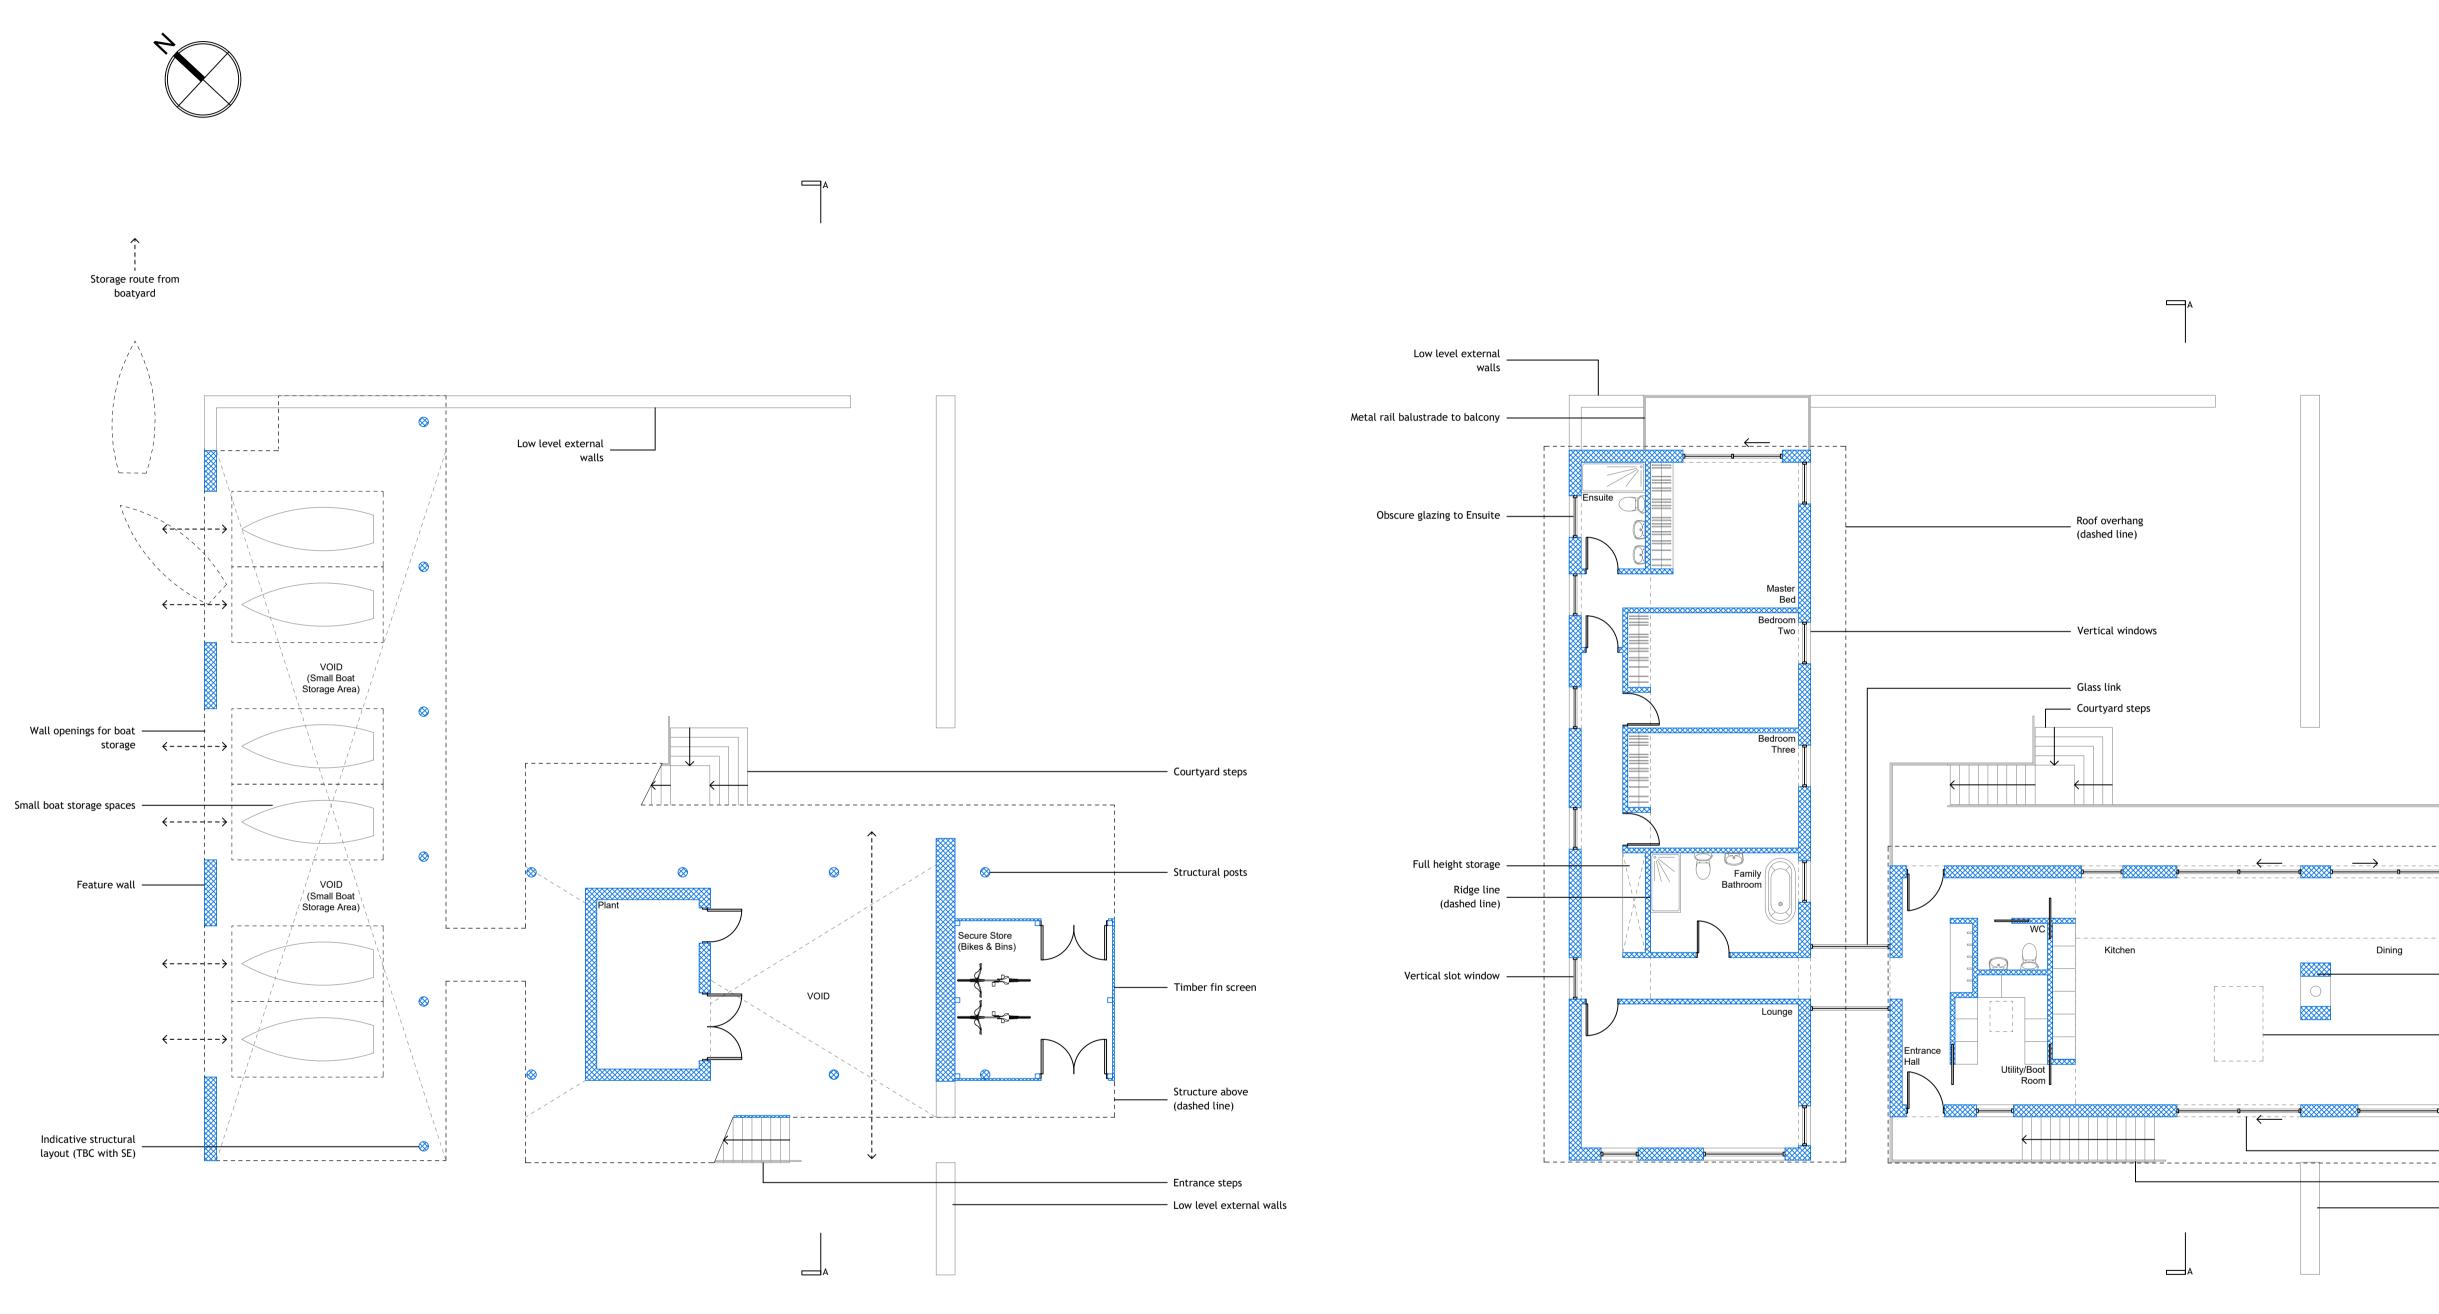

PAYNES BOATYARD Proposed

SUB FLOOR PLAN 1:100

1:100

GENERAL NOTES

Dimensions to be checked on site before commencing work. Any discrepancies shall be reported to the architect immediately.

Do not scale from these drawings except for planning purposes. Use figured dimensions only. ACCOMPANYING DOCUMENTATION

Unit 1 The Old Flour Mill . Queen St Emsworth . PO10 7BT

| PRC | DJECT | Г |  |
|-----|-------|---|--|
| _   | _     |   |  |

DRAWING No.

21117 - 03

Paynes Boatyard Thornham Lane, Southbourne, PO10 8DD

| DRAWING<br>Proposed Floor Plans | SCALE<br>As noted @A1 |
|---------------------------------|-----------------------|
|                                 |                       |
| DATE                            | DRAWN                 |
| Jan-24                          | DM                    |
|                                 |                       |