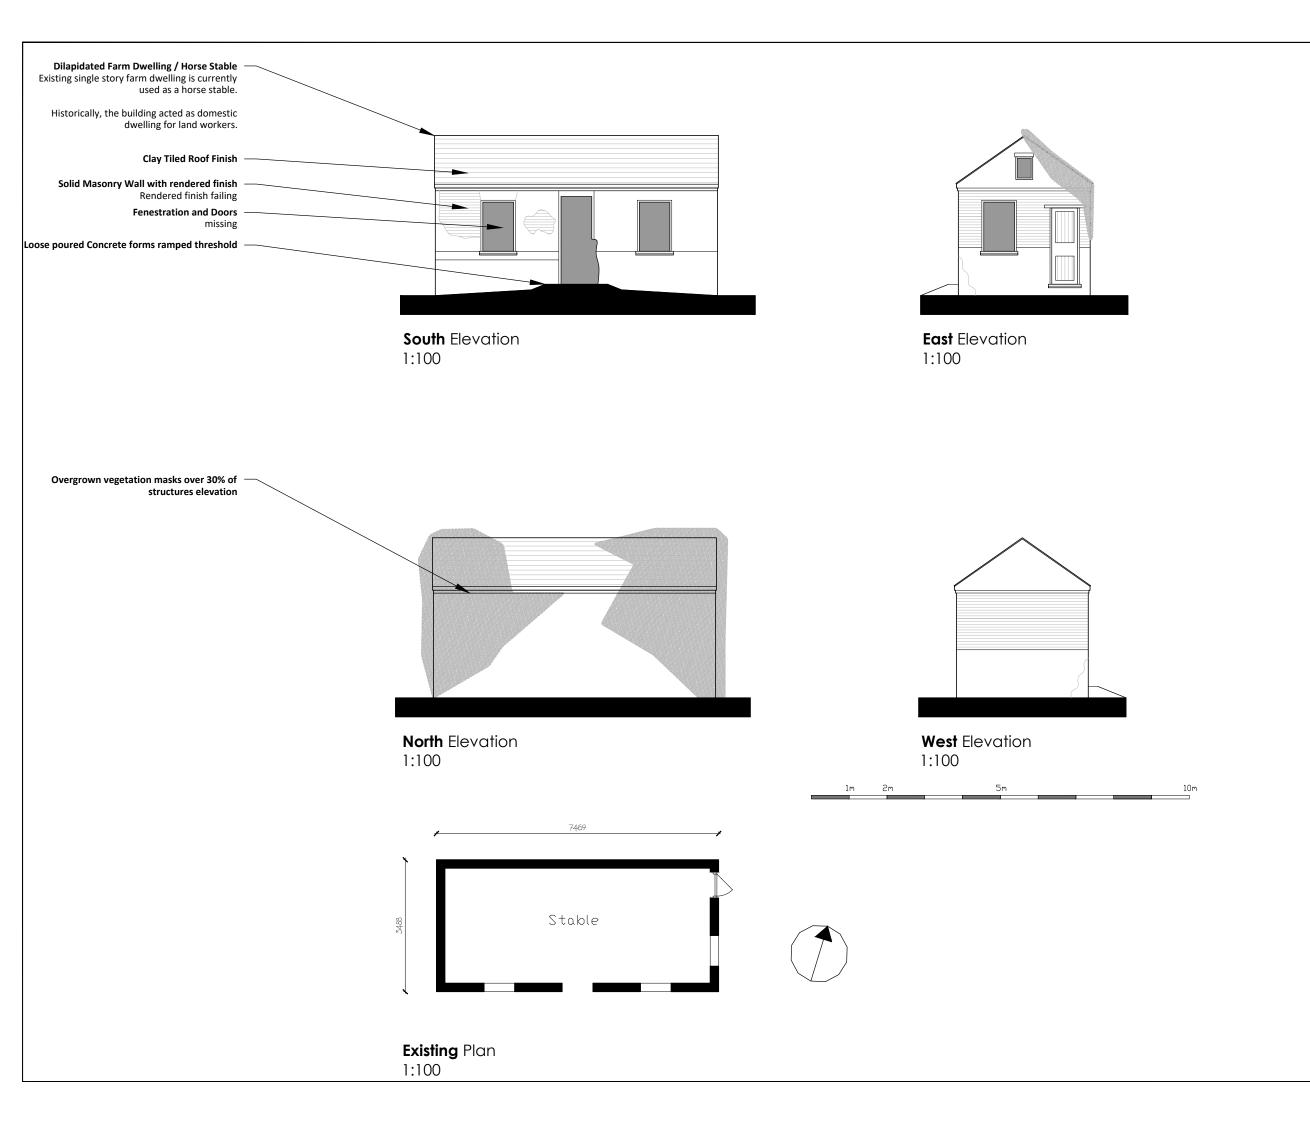

TITLE: Existing

Existing
Brick Stable / Structure

SCALE: 1/100@A3 DATE: 04.03.21 DRAWN: CHECKED: 1// PROJECT NO: DRAWING NO: P\_104 /