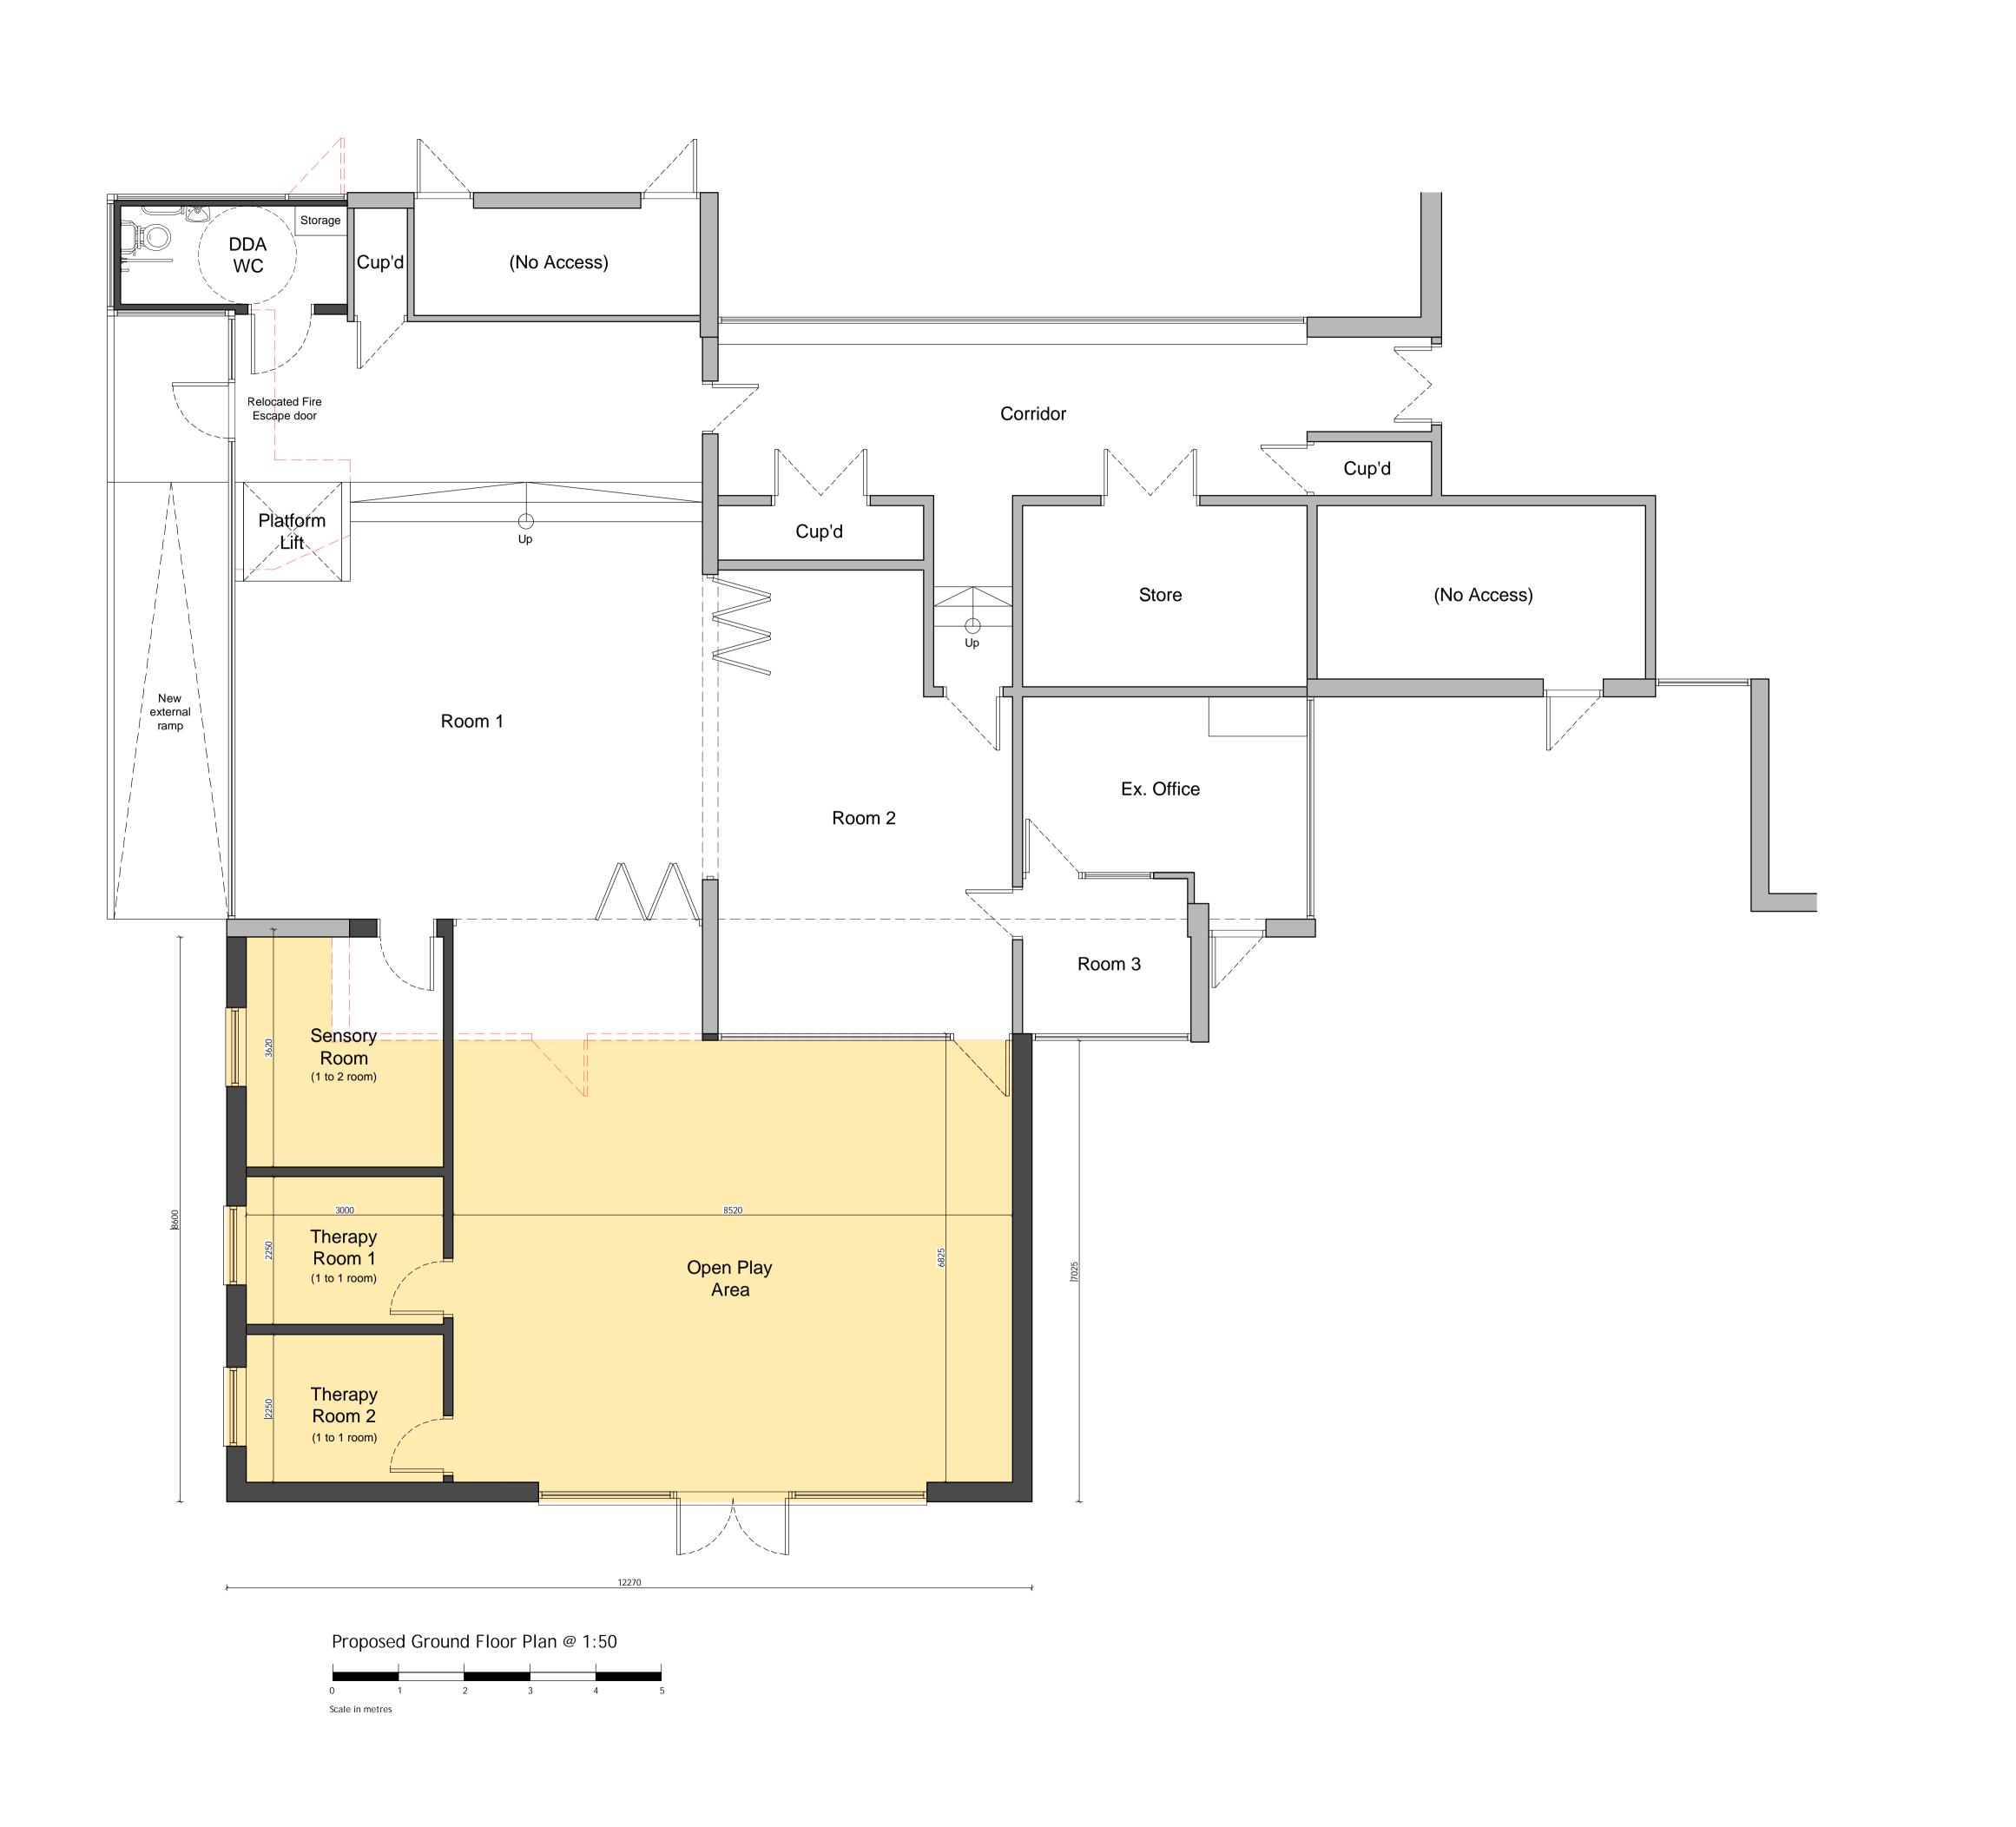

PLANNING

Client

Stone St Mary's C of E Primary School

Project

Hayes Road
Stone
Dartford, DA9 9EF

Title

Proposed Ground Floor Plan

Dwg. no:

1474-PL-003

Scale:
1:50 @ A1

KJL

Date:
Jan 2024

Academy Estate Consultants
3 Carvers Farm, Dunton Rd
Billericay, Essex, CM12 9TY

T 01268 219480
info@ academyestate.co.uk
www.academyestate.co.uk

Academy Estate Consultants