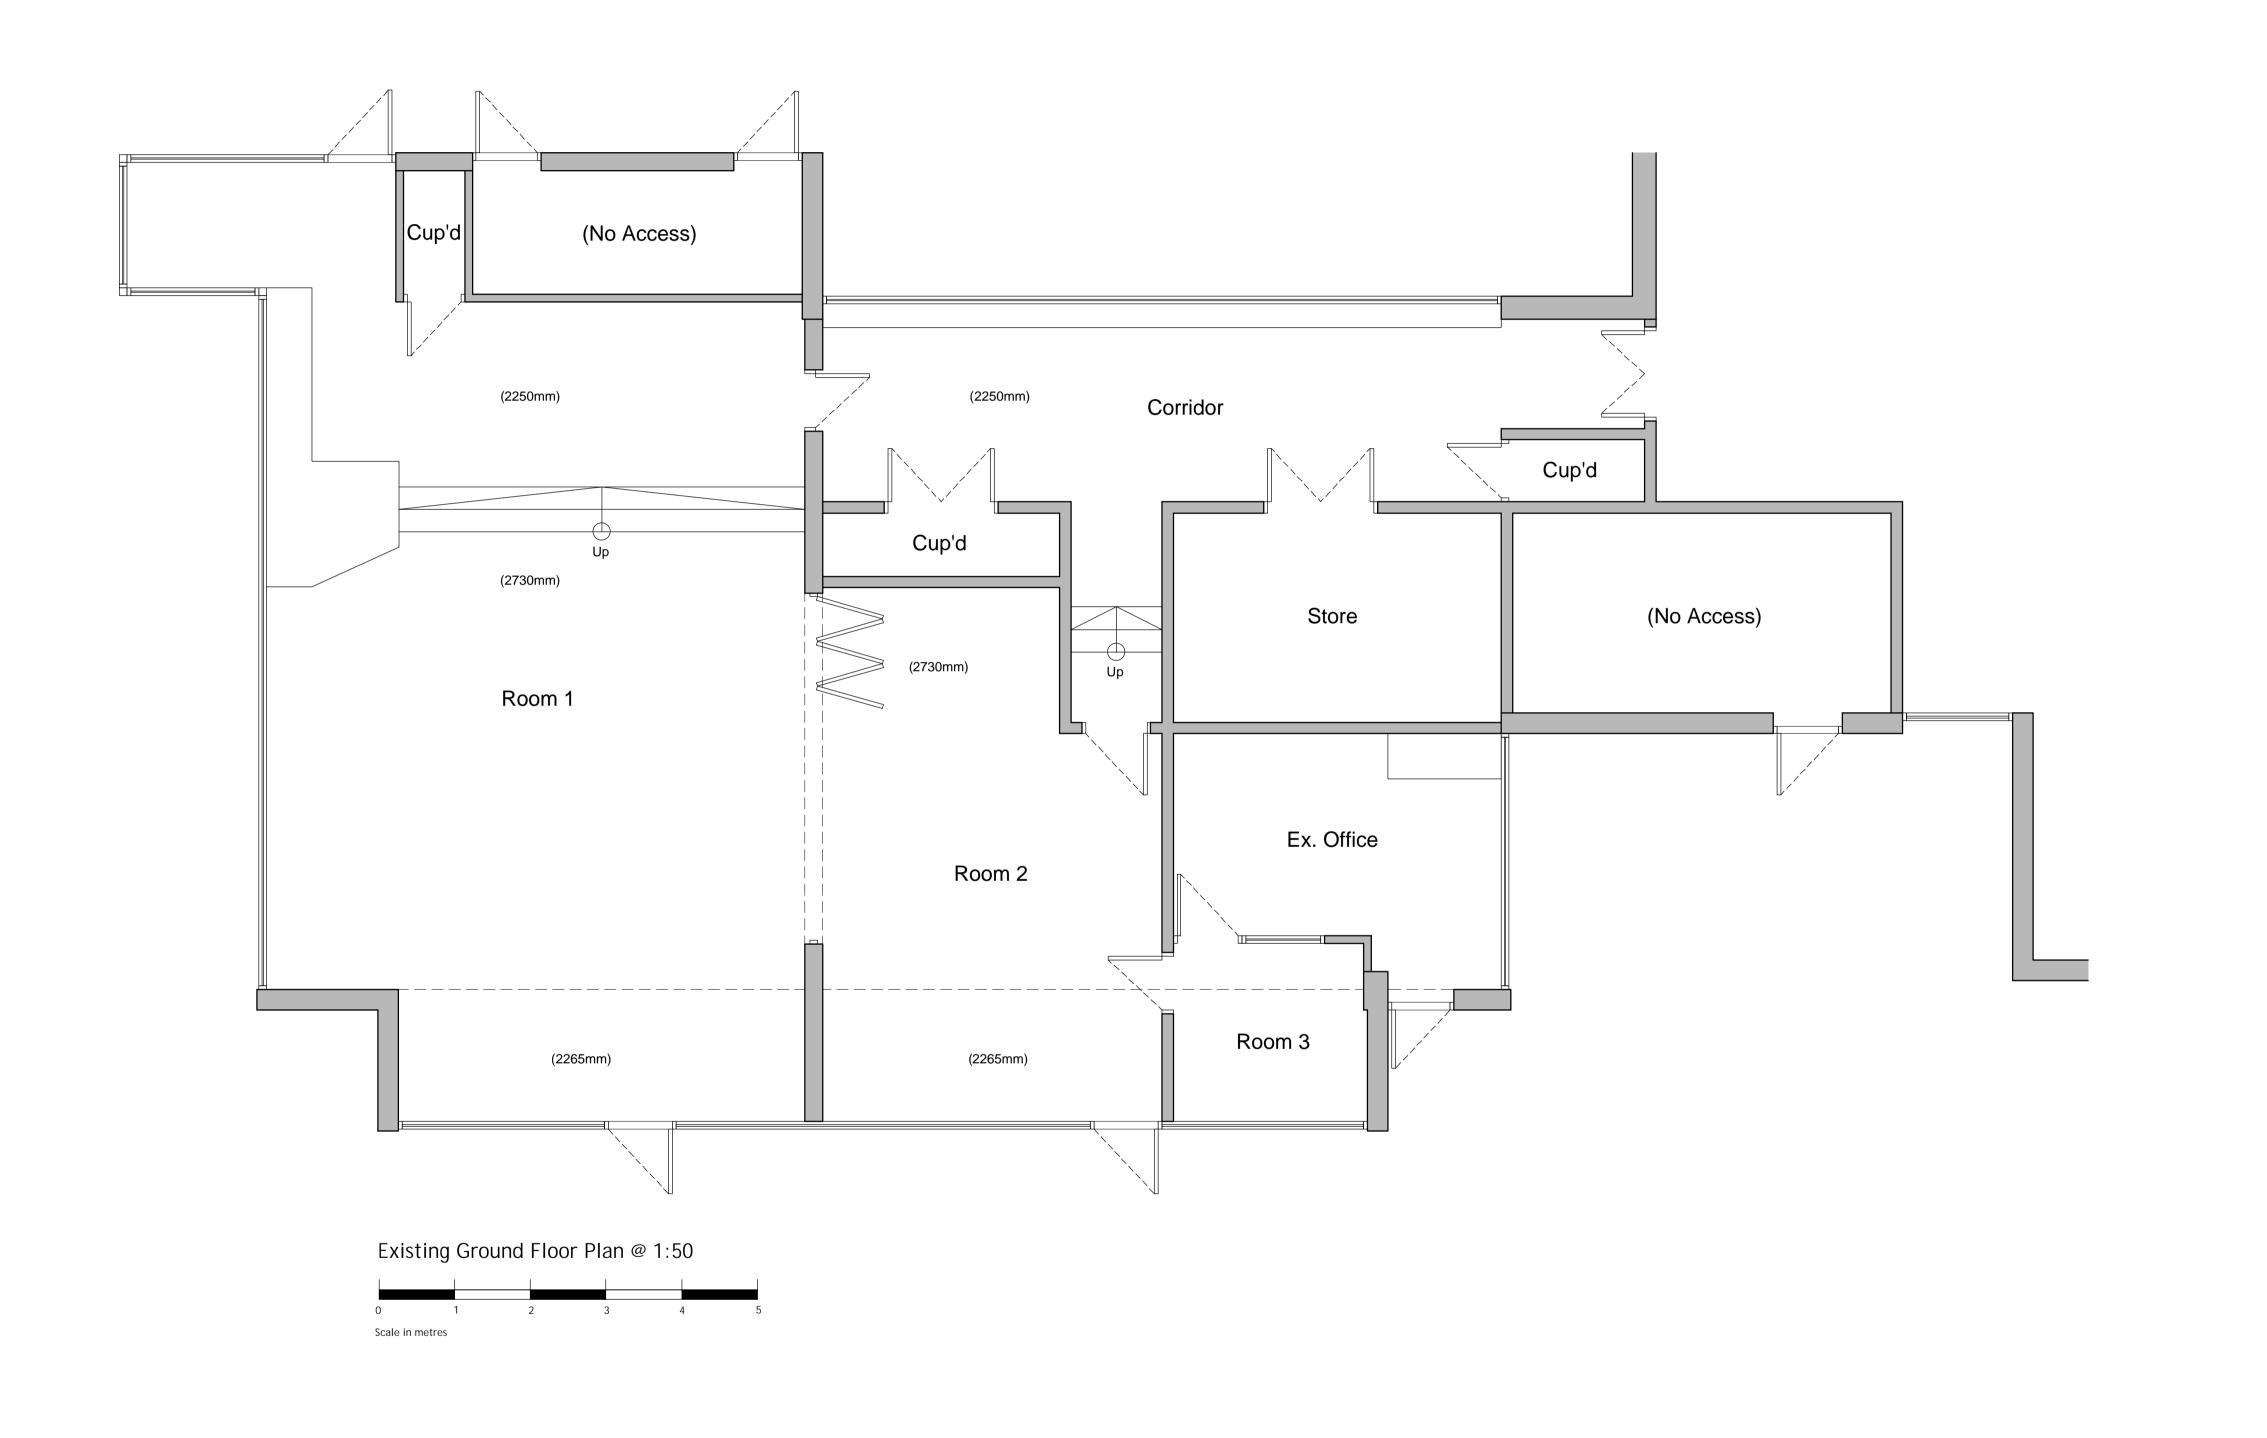

PLANNING

Client

Stone St Mary's C of E Primary School

Project

Hayes Road
Stone
Dartford, DA9 9EF

Title

Existing Ground Floor Plan

Dwg.no:

1474-PL-002

Scale:
1:50 @ A1 KJL Date:
Jan 2024

Academy Estate Consultants

Academy Estate Consultants
3 Carvers Farm, Dunton Rd
Billericay, Essex, CM12 9TY

T 01268 219480
E info@ academyestate.co.uk
www.academyestate.co.uk