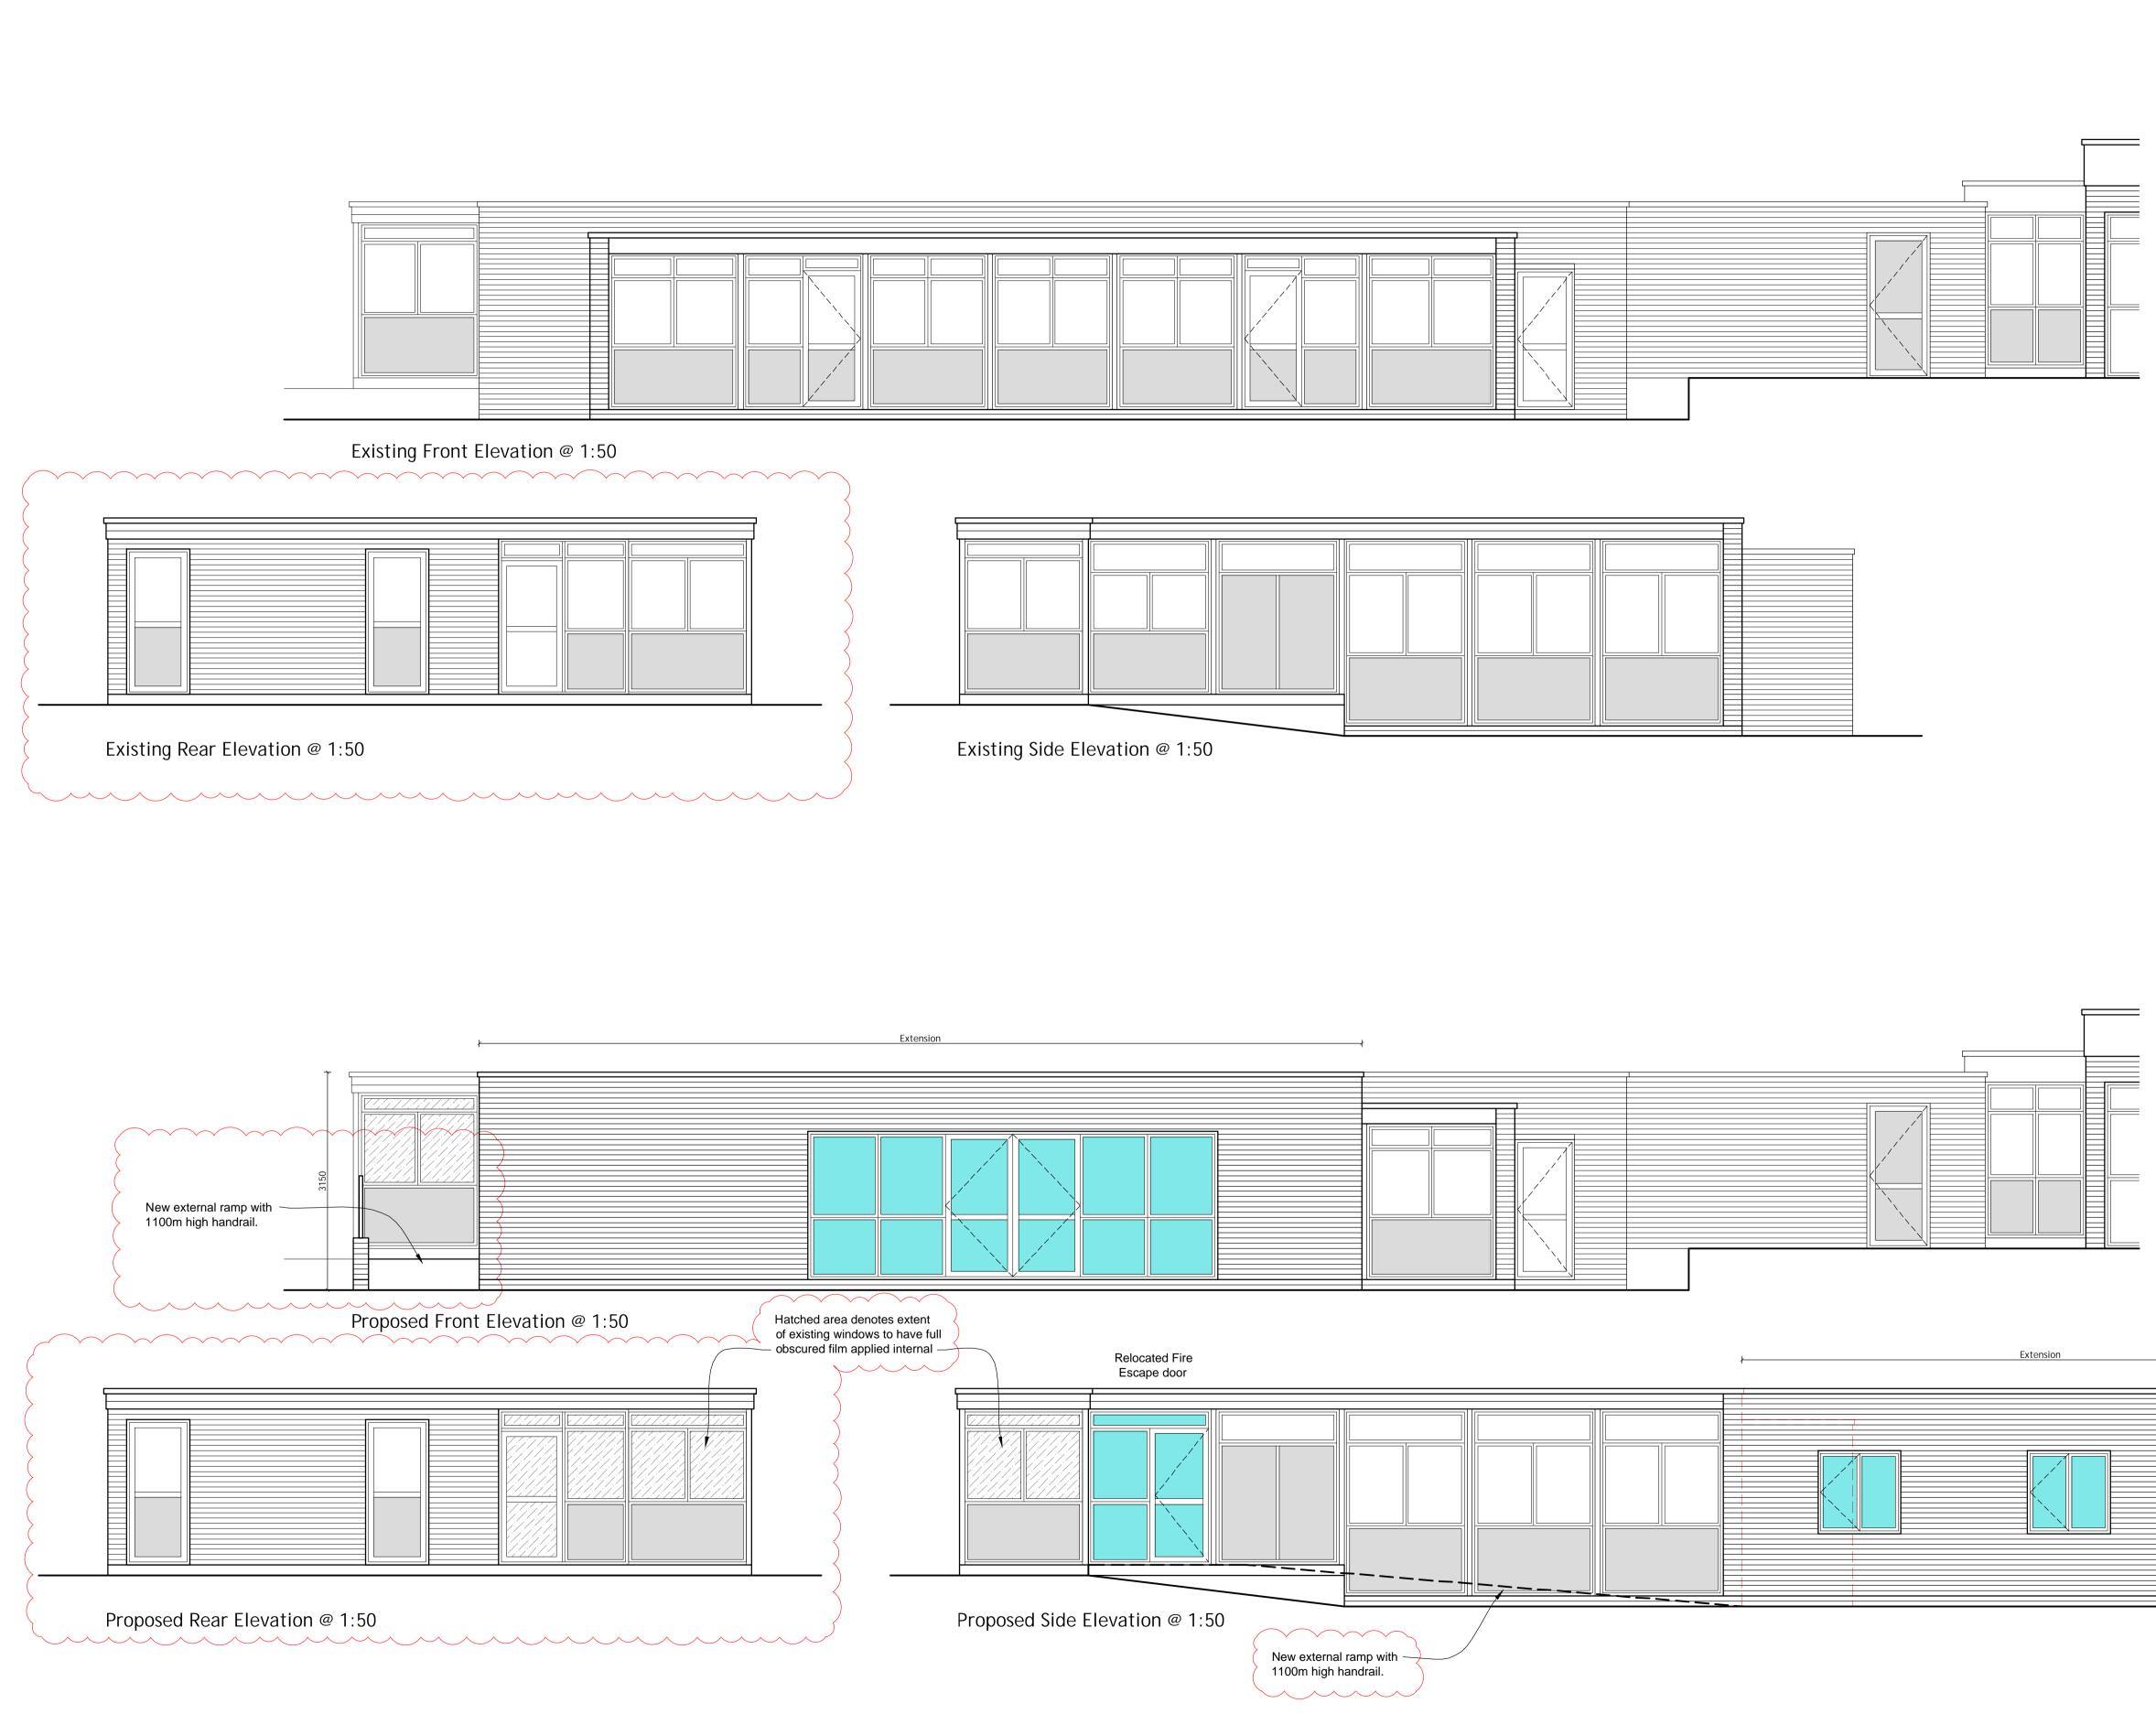

SHEET SIZE CHECK. WHEN PRINTED TO THE CORRECT SIZE THIS LINE SHOULD BE 10cm LONG (A1 SIZE DRAWING)

| Rev                                                                                    | endment   | Date                                                                |  |
|----------------------------------------------------------------------------------------|-----------|---------------------------------------------------------------------|--|
| PLANNING                                                                               |           |                                                                     |  |
| Stone St Mary's C c                                                                    | of E Prim | harv School                                                         |  |
|                                                                                        |           |                                                                     |  |
| Project<br>Hayes Road<br>Stone<br>Dartford, DA9 9EF                                    |           |                                                                     |  |
| Existing and Proposed Elevations                                                       |           |                                                                     |  |
| Dwg. no:<br>1474-PL-0                                                                  | 04        | A                                                                   |  |
| Scale:   1:50 @ A1     KJL                                                             |           | Jan 2024                                                            |  |
| Academy Estate<br>Consultants                                                          |           |                                                                     |  |
| Academy Estate Consultants<br>3 Carvers Farm, Dunton Rd<br>Billericay, Essex, CM12 9TY | E info@   | 3 219480<br>academyestate.co.uk<br><mark>academyestate.co.uk</mark> |  |