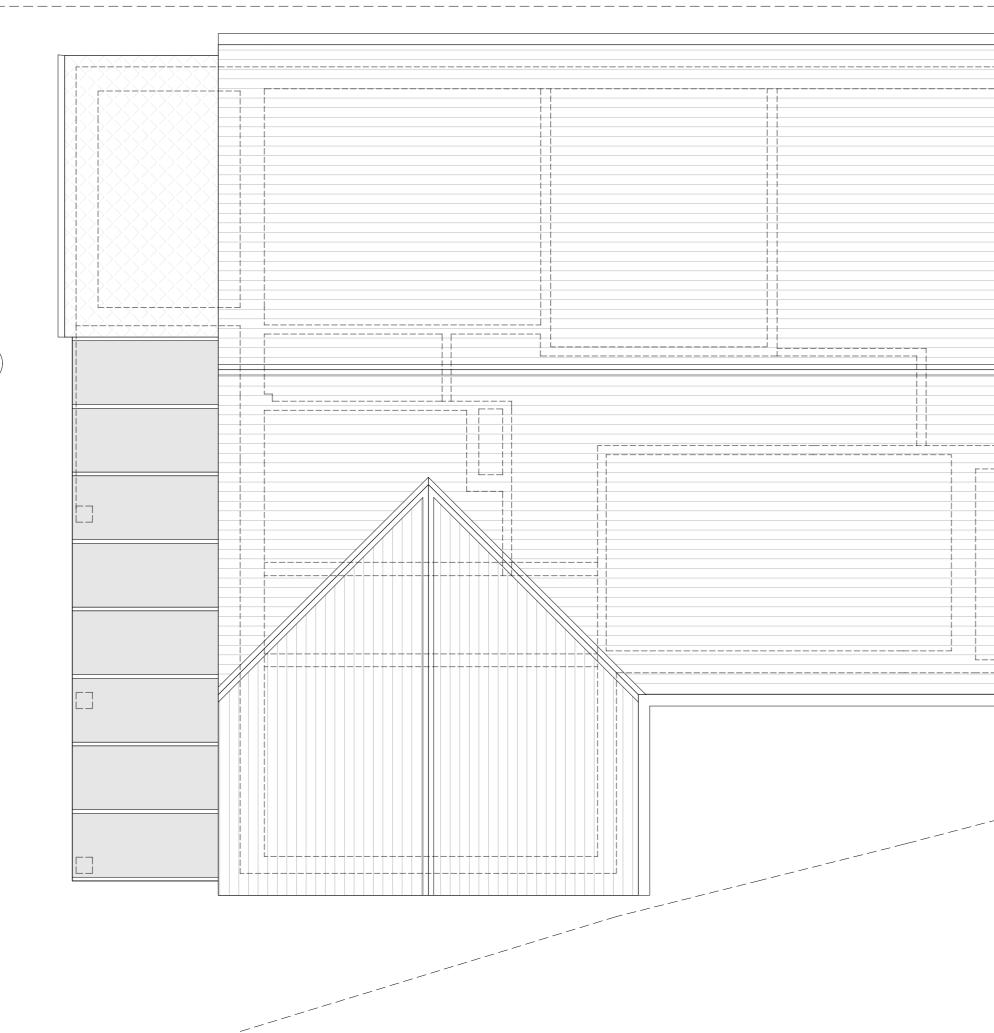

EX 02 Existing Roof Plan

| <br>         |       |     |   | <br>  |   |
|--------------|-------|-----|---|-------|---|
|              |       |     |   |       |   |
|              |       | 1   |   |       |   |
|              |       |     |   |       |   |
|              |       |     |   |       |   |
| <br>         | - 7   |     |   |       |   |
|              | -     |     |   | <br>1 |   |
|              | r J   |     |   |       |   |
|              |       |     |   |       |   |
|              |       |     |   |       |   |
|              |       |     |   |       |   |
|              |       |     |   |       |   |
|              |       |     |   |       |   |
|              |       |     |   |       |   |
|              | l     |     |   |       |   |
|              |       |     |   |       |   |
|              | 1     |     |   |       |   |
|              | 1<br> |     |   |       |   |
|              |       |     |   |       |   |
|              |       |     |   |       |   |
|              |       |     |   |       |   |
|              |       |     |   |       |   |
|              |       |     |   |       |   |
|              |       |     |   |       |   |
|              |       |     |   |       |   |
|              |       |     |   |       |   |
|              |       |     |   |       |   |
|              | l     |     |   |       |   |
|              |       | L_J |   |       |   |
|              |       |     |   |       |   |
|              |       |     |   |       |   |
|              |       |     |   |       |   |
|              |       |     |   |       |   |
|              |       |     |   |       |   |
|              |       |     |   | <br>  | 7 |
|              |       |     | Ĺ |       | 1 |
| <br>         |       |     |   |       | + |
|              | i     |     |   |       |   |
|              |       |     |   |       | + |
|              |       |     |   |       | + |
|              |       |     |   |       |   |
|              |       |     |   | I     | 1 |
|              |       |     |   |       | + |
|              |       |     |   |       | + |
|              |       |     |   |       | + |
|              |       |     |   |       |   |
|              |       |     |   | I     | 1 |
|              |       |     |   |       |   |
|              | 1     |     |   |       | 1 |
|              |       |     |   |       |   |
| <br><u> </u> |       |     |   |       | + |
| <br>         |       |     |   |       | j |
|              |       |     |   |       |   |
|              |       |     |   |       |   |
|              |       |     |   | <br>  |   |
|              |       |     |   |       |   |
|              |       |     |   |       |   |
|              |       |     |   |       |   |
|              |       |     |   |       |   |
|              |       |     |   |       |   |
|              |       |     |   |       |   |
|              |       |     |   |       |   |
|              |       |     |   |       |   |