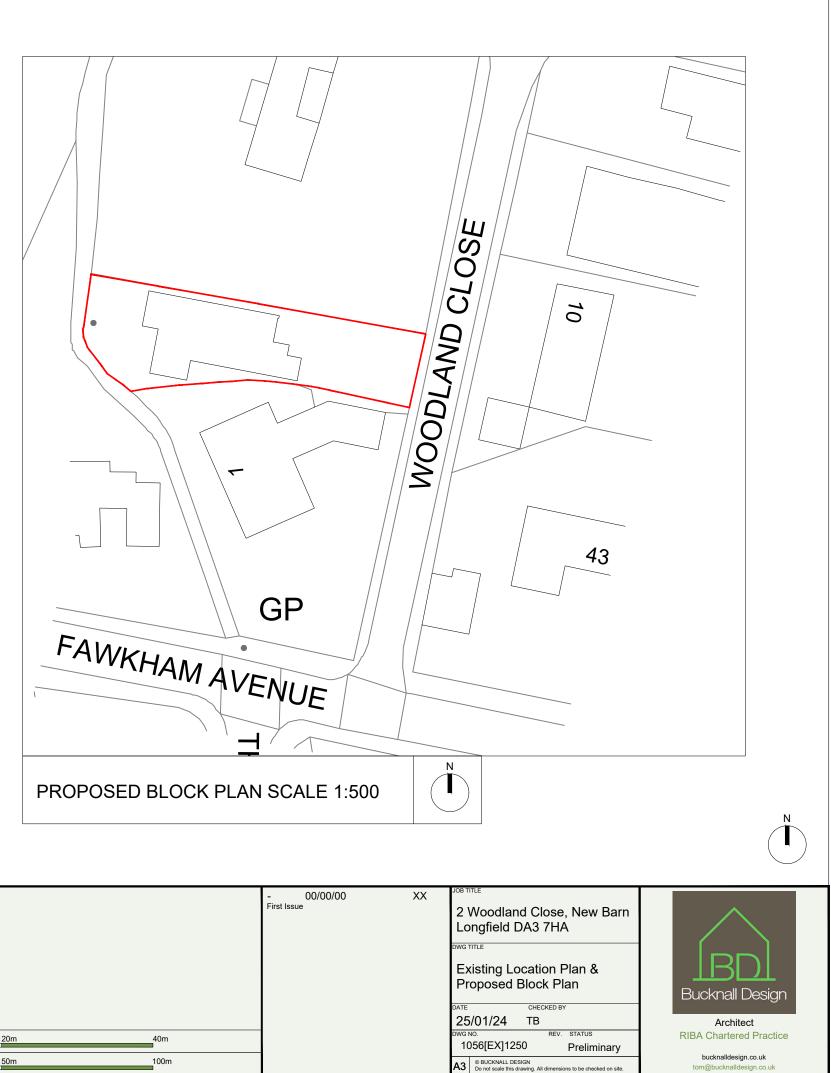

**EXISTING LOCATION PLAN SCALE 1:1250** 

EXISTING AERIAL PLAN SCALE 1:1250 appx.

|                                                                                                                                                                                                                                                          |        |       |     |      | - 00/00/00<br>First Issue | XX | Joi |
|----------------------------------------------------------------------------------------------------------------------------------------------------------------------------------------------------------------------------------------------------------|--------|-------|-----|------|---------------------------|----|-----|
| Legal Info                                                                                                                                                                                                                                               |        |       |     |      |                           |    |     |
| 1. @Bucknall Design.<br>2. Scales are for Planning Purposes only. Drawing not for construction.                                                                                                                                                          |        |       |     |      |                           |    | DW  |
| Contractors are not to scale from this drawing in either paper or digital<br>form. Use written dimensions only. All dimensions are given in millimeters                                                                                                  |        |       |     |      |                           |    | l F |
| unless otherwise stated.<br>3. All survey information by others. Check all dimensions on site. Site                                                                                                                                                      |        |       |     |      |                           |    | 12  |
| <ol> <li>We arrest inclination of ourses. Once an emission of value care<br/>boundaries to be confirmed by client solicitors with reference to title deeds.</li> <li>This drawing is intended for use by the commissioning client only. BD do</li> </ol> |        |       |     |      |                           |    | I۲  |
| <ul> <li>This drawing is interlived to day by the Continues of the tribute to but<br/>not assume any liability to any third party for the information herein.</li> </ul>                                                                                 |        |       |     |      |                           |    |     |
|                                                                                                                                                                                                                                                          |        |       |     |      |                           |    | DA  |
|                                                                                                                                                                                                                                                          |        |       |     |      |                           |    | 2   |
|                                                                                                                                                                                                                                                          | 1:500  | 0 5m  | 20m | 40m  |                           |    | DW  |
| EX 1250 Existing Location Plan & Proposed Block Plan                                                                                                                                                                                                     | 1:1250 | 0 10m | 50m | 100m |                           |    |     |
| EXC 1200 Existing Ecolution 1 lan at reported Brook 1 lan                                                                                                                                                                                                |        |       |     |      |                           |    |     |