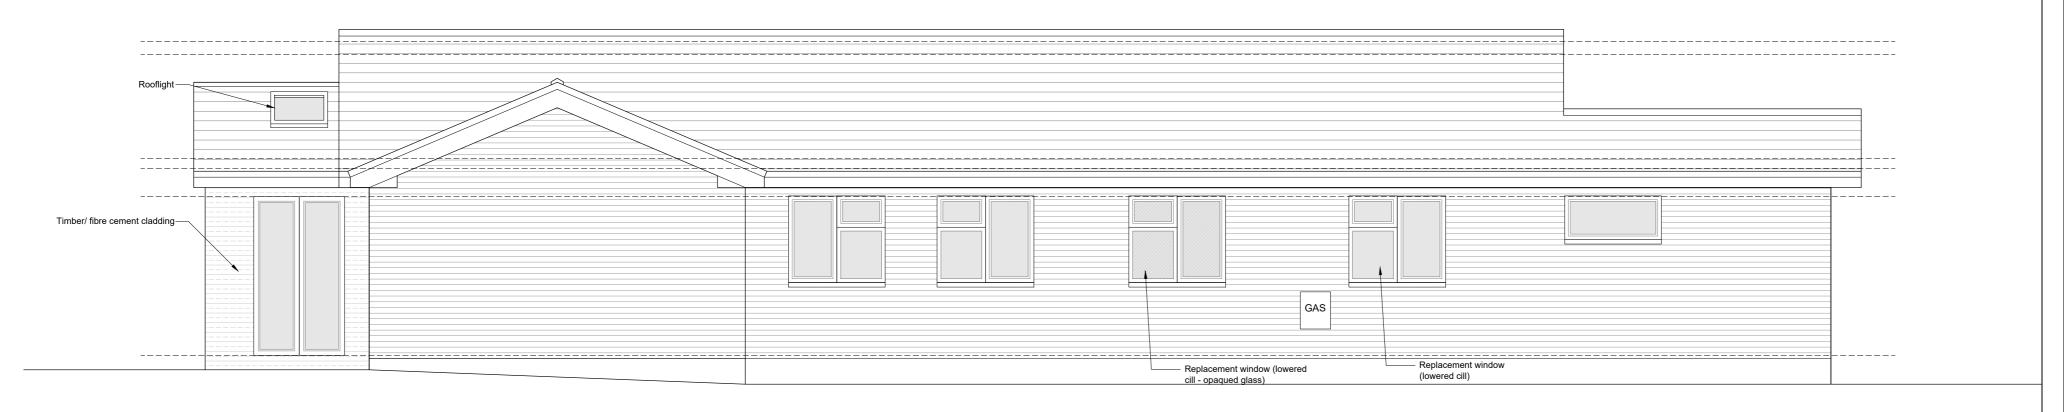

## Southern Facing Elevation

|       |        |    |     | - 00/00/00 XX<br>First Issue | 2 Woodland Close, New Barn<br>Longfield DA3 7HA<br>DWG TITLE<br>Proposed Elevations<br>Front & Southern Elevations<br>DATE CHECKED BY<br>25/01/24 TB | Bucknall Design<br>Architect                     |
|-------|--------|----|-----|------------------------------|------------------------------------------------------------------------------------------------------------------------------------------------------|--------------------------------------------------|
| 1:50  | 0 0.5m | 2m | 4m  |                              | dwg NO. REV. STATUS<br>1056[GA]03 Preliminary                                                                                                        | RIBA Chartered Practice                          |
| 1:100 | 0 1m   | 5m | 10m |                              | A2 BUCKNALL DESIGN<br>Do not scale this drawing. All dimensions to be checked on site.                                                               | bucknalldesign.co.uk<br>tom@bucknalldesign.co.uk |