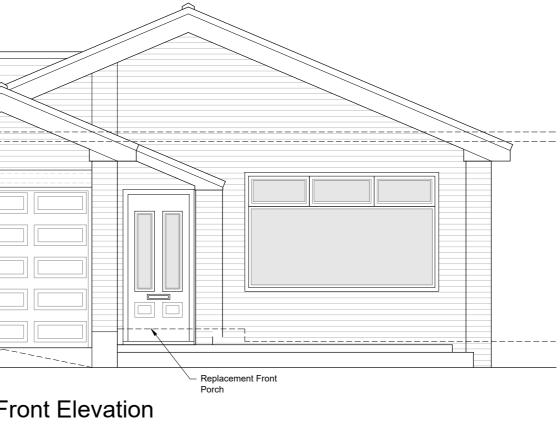

## Southern Facing Elevation

|       |        |    |     | - 00/00/00 XX<br>First Issue | 2 Woodland Close, New Barn<br>Longfield DA3 7HA<br>DWG TITLE<br>Proposed Elevations<br>Front & Southern Elevations<br>DATE CHECKED BY<br>25/01/24 TB | Bucknall Design<br>Architect                     |
|-------|--------|----|-----|------------------------------|------------------------------------------------------------------------------------------------------------------------------------------------------|--------------------------------------------------|
| 1:50  | 0 0.5m | 2m | 4m  |                              | dwg NO. REV. STATUS<br>1056[GA]03 Preliminary                                                                                                        | RIBA Chartered Practice                          |
| 1:100 | 0 1m   | 5m | 10m |                              | A2 BUCKNALL DESIGN<br>Do not scale this drawing. All dimensions to be checked on site.                                                               | bucknalldesign.co.uk<br>tom@bucknalldesign.co.uk |