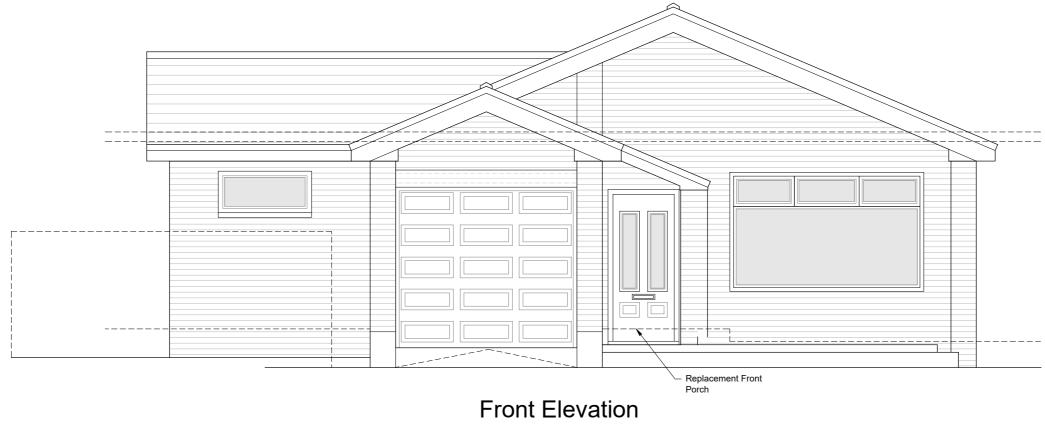

## Southern Facing Elevation

|       |        |    |     | - 00/00/00 XX<br>First Issue | 2 Woodland Close, New Barn<br>Longfield DA3 7HA<br>DWG TITLE<br>Proposed Elevations<br>Front & Southern Elevations<br>DATE CHECKED BY<br>25/01/24 TB | Bucknall Design<br>Architect                     |
|-------|--------|----|-----|------------------------------|------------------------------------------------------------------------------------------------------------------------------------------------------|--------------------------------------------------|
| 1:50  | 0 0.5m | 2m | 4m  |                              | dwg NO. REV. STATUS<br>1056[GA]03 Preliminary                                                                                                        | RIBA Chartered Practice                          |
| 1:100 | 0 1m   | 5m | 10m |                              | A2 BUCKNALL DESIGN<br>Do not scale this drawing. All dimensions to be checked on site.                                                               | bucknalldesign.co.uk<br>tom@bucknalldesign.co.uk |