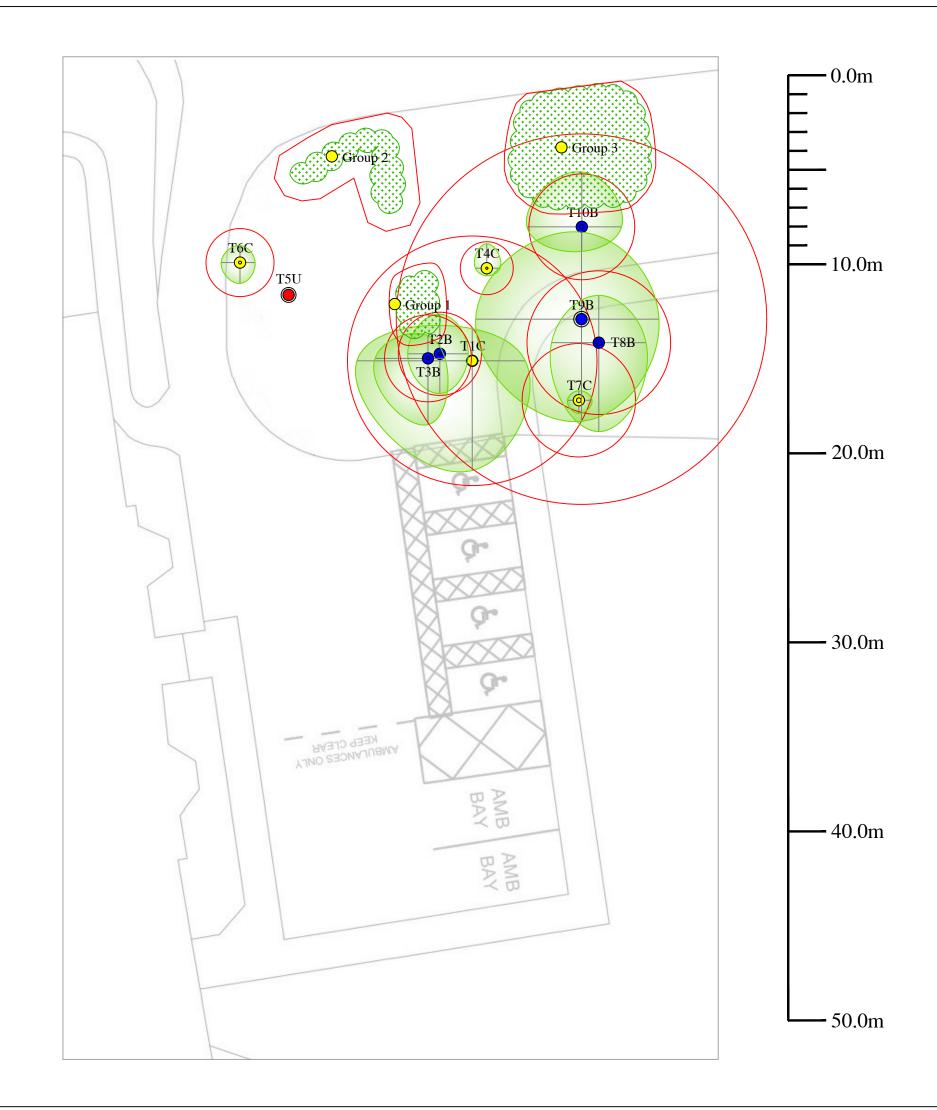

| are reserved and<br>dimensions should<br>omissions between            | iould only be used for the p<br>it should not be reprod<br>d be checked on site and<br>his drawing and inform<br>ed to this office for clarific: | luced<br>any<br>ation i | without written pe<br>discrepancies, ambi<br>ssued in the accomp | ermission. All<br>guities and/or |
|-----------------------------------------------------------------------|--------------------------------------------------------------------------------------------------------------------------------------------------|-------------------------|------------------------------------------------------------------|----------------------------------|
| The original of thi<br>be relied upon.                                | s drawing was produced in                                                                                                                        | colou                   | r - a monochrome co                                              | opy should not                   |
|                                                                       |                                                                                                                                                  |                         |                                                                  |                                  |
|                                                                       |                                                                                                                                                  |                         |                                                                  |                                  |
| Key:                                                                  |                                                                                                                                                  |                         | +                                                                |                                  |
|                                                                       | Tree Number                                                                                                                                      |                         | Ŷ                                                                | レ                                |
| $\Psi_{\overline{1}}$                                                 | The Number                                                                                                                                       |                         |                                                                  |                                  |
| $\oplus$                                                              | Tree Crown True Shape<br>(Shaded Light Green)                                                                                                    |                         |                                                                  |                                  |
| $\bigoplus$                                                           | Predicted Future Growth Of Canopy<br>(Shaded Dark Green & Surrounding<br>Current Crown Shape)                                                    |                         |                                                                  |                                  |
| <b>-</b>                                                              | Trees To Be Removed<br>Broken Black Ring Surrounding<br>Centre                                                                                   |                         |                                                                  |                                  |
| +                                                                     | Tree Quality Assessment<br>Centre Colours As Below                                                                                               |                         |                                                                  |                                  |
| - <b>ቀ</b> -                                                          | Green Centre = High Quality<br>(Denoted By Letter A)                                                                                             |                         |                                                                  |                                  |
| -                                                                     | Blue Centre = Moderate<br>Quality (Denoted By Letter B)                                                                                          |                         |                                                                  |                                  |
| - <del> </del>                                                        | Yellow Centre = Low Quality<br>(Denoted By Letter C)                                                                                             |                         |                                                                  |                                  |
| -                                                                     | Red Centre = Unsuitable To Retain<br>(Denoted By Letter U)                                                                                       |                         |                                                                  |                                  |
| BS Root Protection Area As Shown<br>By The Red Circle Around The Tree |                                                                                                                                                  |                         |                                                                  |                                  |
|                                                                       | Tree / Woodland G<br>Root Protection Are<br>Surrounding Group                                                                                    |                         |                                                                  | lline                            |
| E                                                                     | Insti                                                                                                                                            | tute                    | of                                                               |                                  |
|                                                                       | •                                                                                                                                                |                         | ed Forester                                                      | -                                |
| Re                                                                    | gistered (                                                                                                                                       | 50                      | nsultan                                                          | t                                |
| Arbo                                                                  | oricultural Me                                                                                                                                   | the                     | od Stateme                                                       | ent                              |
| Existing                                                              | Trees Shown                                                                                                                                      | On                      | Existing                                                         | Layout                           |
|                                                                       | St Cuthbert's                                                                                                                                    | Н                       | osnice                                                           |                                  |
|                                                                       | Durha                                                                                                                                            |                         | ospiec,                                                          |                                  |
|                                                                       | For                                                                                                                                              |                         |                                                                  |                                  |
|                                                                       | St Cuthbert's                                                                                                                                    | s He                    | ospice                                                           |                                  |
|                                                                       | AllAbou                                                                                                                                          | <u>1</u> t'             | Trees                                                            | Ltd                              |
|                                                                       | Arboricultural & Ec                                                                                                                              |                         |                                                                  |                                  |
| C                                                                     | hartered Arboricult                                                                                                                              |                         |                                                                  |                                  |
|                                                                       | ol, Quarry Lane,<br>Co. Durham, DL13                                                                                                             | 5LN                     |                                                                  |                                  |
|                                                                       | <b>494 01388 710481</b><br>allabouttrees.co.ul                                                                                                   | <. W/                   | ww.allabouttr                                                    | ees co.uk                        |
|                                                                       | am Office By TA                                                                                                                                  |                         | hecked by AW                                                     | ccs.co.uk                        |
| Scale 1:20                                                            |                                                                                                                                                  |                         | ate 05.01.24                                                     |                                  |
| -Registered                                                           | Chartered                                                                                                                                        |                         | Drawing Ref.                                                     | Revision                         |
|                                                                       | ural Consultant<br>& Development                                                                                                                 | s                       | AMS                                                              |                                  |
| -Urban For                                                            | estry                                                                                                                                            |                         | EVI                                                              | -                                |
| -Ecological                                                           | Consultants                                                                                                                                      |                         |                                                                  |                                  |
|                                                                       |                                                                                                                                                  |                         |                                                                  |                                  |