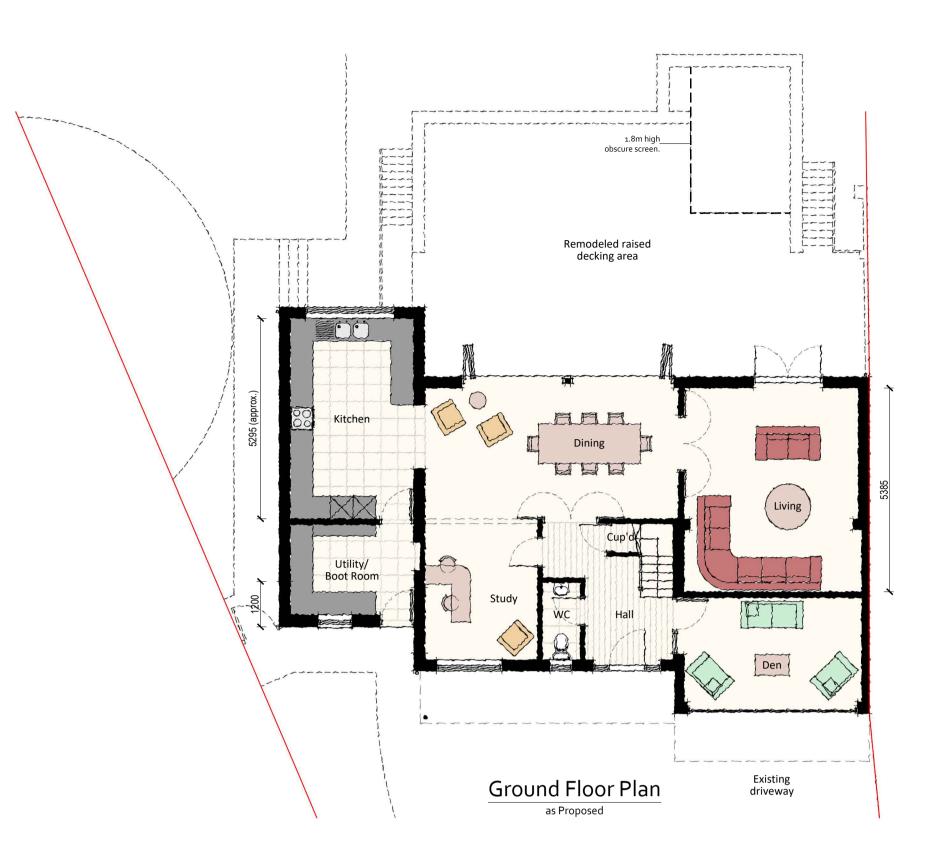

Areas:
Existing (GIA) = 204m<sup>2</sup>
Proposed (GIA) = 297m<sup>2</sup>
Total Increase = 93m<sup>2</sup>

 Wall construction and make up to be verified on site by investigation by

| Rev.   | Date | Details | Drawn | Checked |
|--------|------|---------|-------|---------|
| Issued | for: |         |       |         |