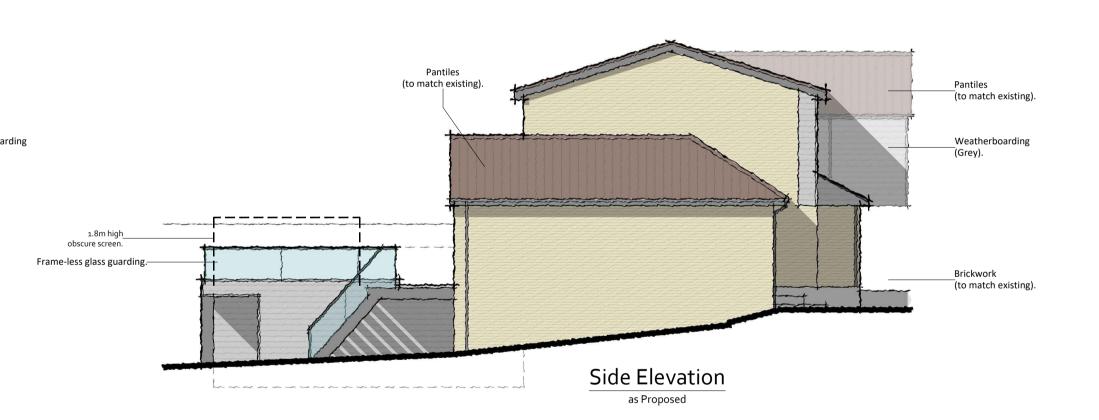

Areas:
Existing (GIA) = 204m<sup>2</sup>
Proposed (GIA) = 297m<sup>2</sup>
Total Increase = 93m<sup>2</sup>

 Wall construction and make up to be verified on site by investigation by

| Rev.   | Date | Details | Drawn | Checked |
|--------|------|---------|-------|---------|
| Issued | for: |         |       |         |