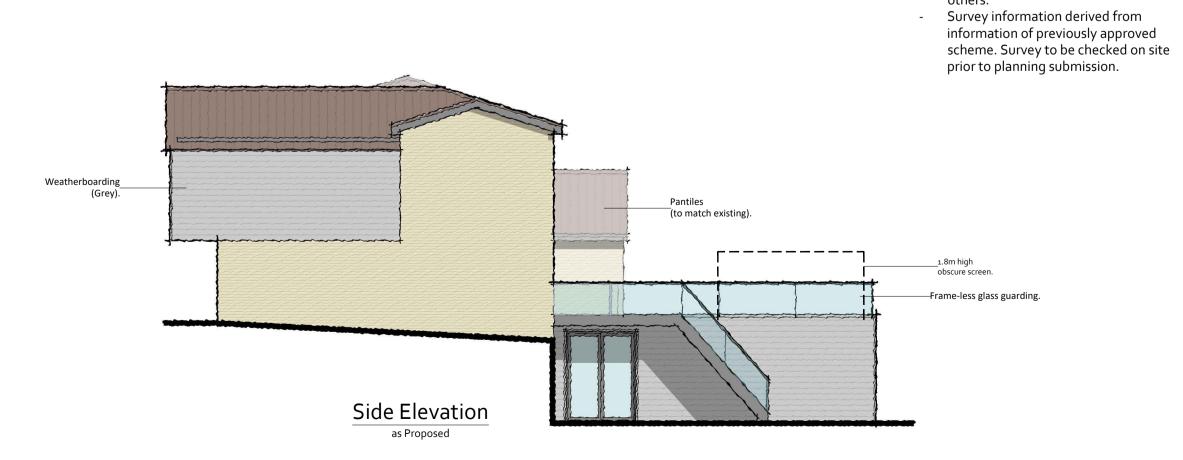

Areas:
Existing (GIA) = 204m<sup>2</sup>
Proposed (GIA) = 297m<sup>2</sup>
Total Increase = 93m<sup>2</sup>

 Wall construction and make up to be verified on site by investigation by

| Rev.   | Date | Details | Drawn | Checked |
|--------|------|---------|-------|---------|
| Issued | for: |         |       |         |