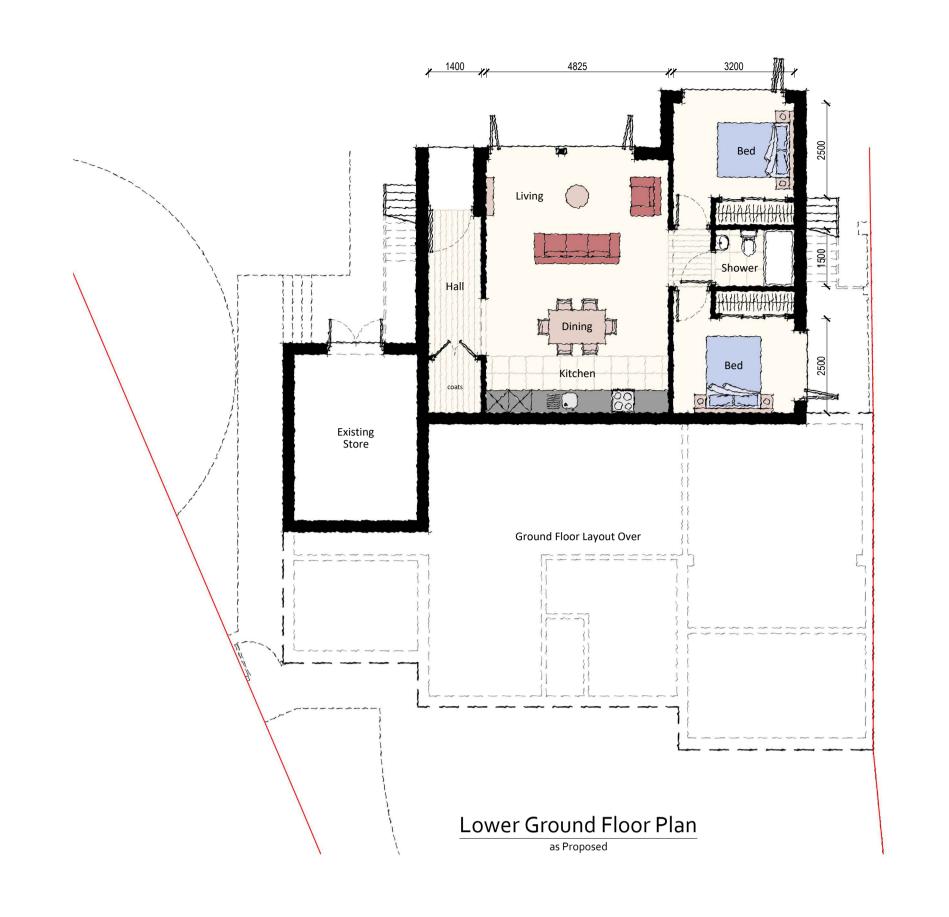

Areas:
Existing (GIA) = 204m<sup>2</sup>
Proposed (GIA) = 297m<sup>2</sup>
Total Increase = 93m<sup>2</sup>

 Wall construction and make up to be verified on site by investigation by

| Rev.   | Date | Details | Drawn | Checked |
|--------|------|---------|-------|---------|
| Issued | for: |         |       |         |