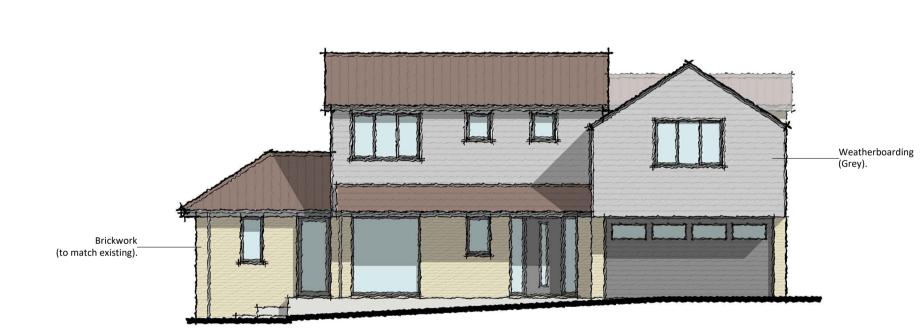

## PLANNING

| Project/Client:  Proposed Extension   | Project No: 0595     | •       |  |  |
|---------------------------------------|----------------------|---------|--|--|
| & Internal Remodeling  5 Dukes Meadow | Dwg No:<br>PL003     | Rev:    |  |  |
| Woodbridge IP12 4DR                   | Scale:<br>1:100 @ A1 |         |  |  |
| Drawing:                              | North:               |         |  |  |
| Floor Plans & Elevations              | Drawn By:            | Date    |  |  |
| as Proposed                           | PJA                  | 03/2023 |  |  |
| de l'iopeced                          | Checked By:          | Date    |  |  |
|                                       | PJA                  | -       |  |  |
|                                       |                      | •       |  |  |