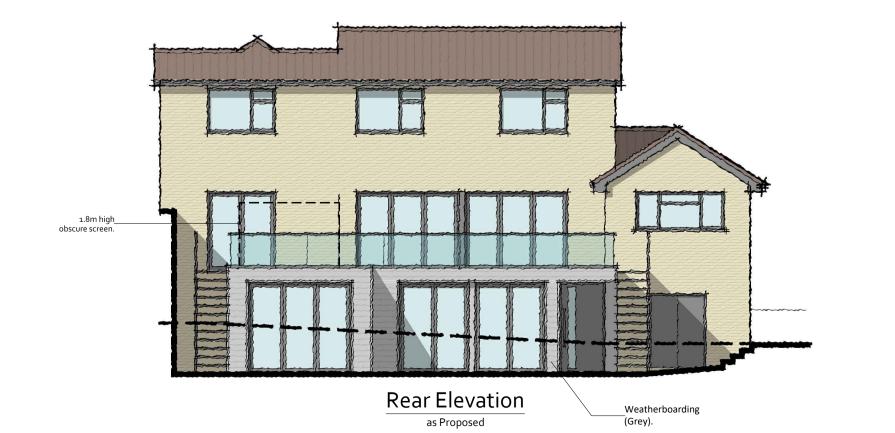

Areas:
Existing (GIA) = 204m<sup>2</sup>
Proposed (GIA) = 297m<sup>2</sup>
Total Increase = 93m<sup>2</sup>

 Wall construction and make up to be verified on site by investigation by

| Rev.   | Date | Details | Drawn | Checked |
|--------|------|---------|-------|---------|
| Issued | for: |         |       |         |