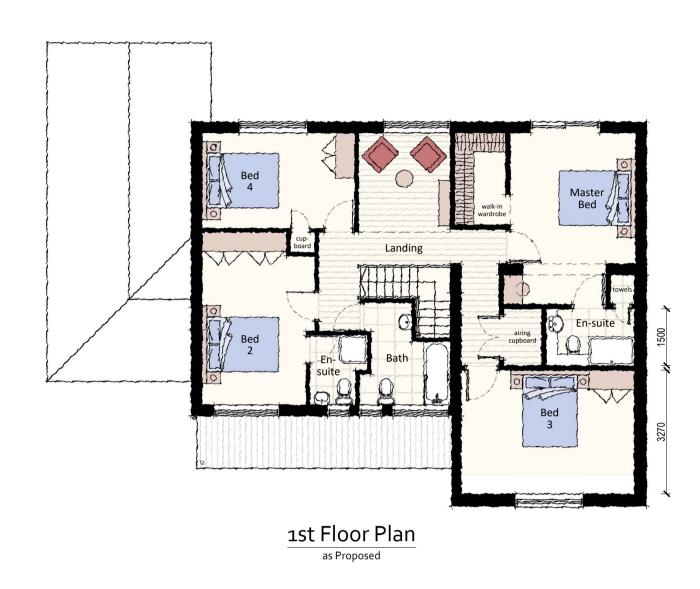

Areas:
Existing (GIA) = 204m<sup>2</sup>
Proposed (GIA) = 297m<sup>2</sup>
Total Increase = 93m<sup>2</sup>

 Wall construction and make up to be verified on site by investigation by

| Rev.   | Date | Details | Drawn | Checked |
|--------|------|---------|-------|---------|
| Issued | for: |         |       |         |