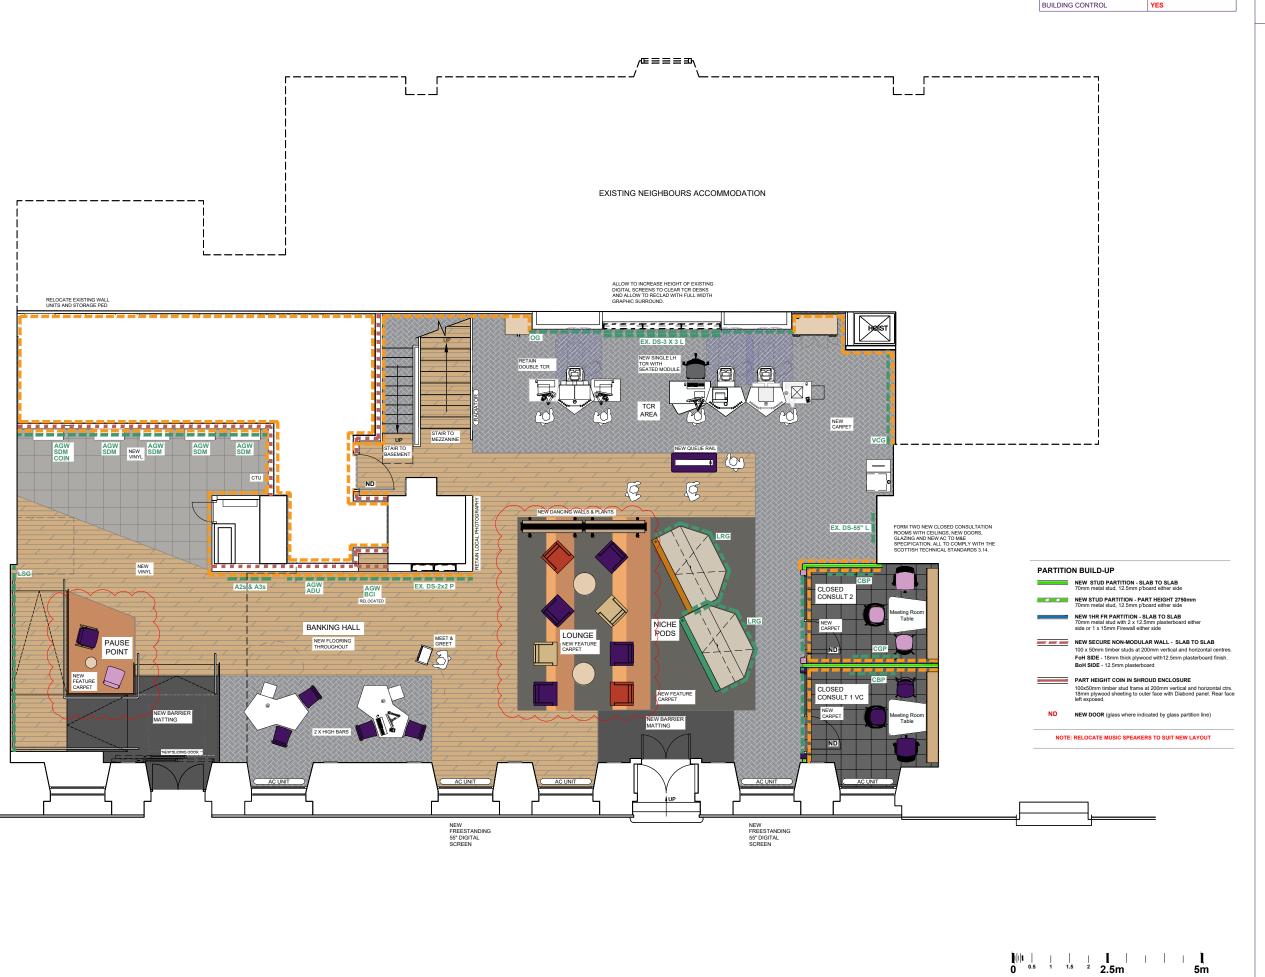

## Architecture

| Edinburgh | Guildford   London   Manchester   Nottinghan                                       |  |  |  |  |
|-----------|------------------------------------------------------------------------------------|--|--|--|--|
| KEY       |                                                                                    |  |  |  |  |
|           | NO WORKS                                                                           |  |  |  |  |
|           | DOWNTAKINGS / REMOVALS                                                             |  |  |  |  |
| FINISHES  |                                                                                    |  |  |  |  |
|           | CLEAN EXISTING                                                                     |  |  |  |  |
|           | SURFACE MOUNTED BARRIER MATTING:<br>FORBO CORAL CLASSIC ANTHRACITE 4701            |  |  |  |  |
|           | RECESSED MATWELL BARRIER MATTING: FORBO<br>NUWAY GRID TEXTILE 12MM ANTHRACITE 4701 |  |  |  |  |
|           | CARPET TILE: MILLIKEN TRACING LANDSCAPES,<br>GEOGRAPHY LESSONS SHELTERED BAY GLN79 |  |  |  |  |
|           | VINYL: CONCRETE EFFECT. QUADRANT:<br>SALTO 55 - COLOUR:PALE CONCRETE               |  |  |  |  |
| ',',',    | CORK: TIMBER EFFECT: QUADRANT CORKWOOD CLICBAC PLANK IN JATABO (GLUE INSTALL)      |  |  |  |  |
|           | CARPET TILE: EGE REFORM HERITAGE<br>WARM GREY 713302048                            |  |  |  |  |

CARPET TILE: EGE REFORM HERITAGE YELLOW OCHRE 713322048

EXTENT OF NEW DECORATION:
SKIRTINGS, DOORS, DOOR FRAMES & ARCHITRAVES:
GRAPHENSTONE PAINT TO BE USED TO MATCH
DULLUX 40YY 44/095 DIAMOND SATINWOOD

DULUX 40YV 44/039 DURANDER PAINTED WALLS:
GRAPHENSTONE PAINT TO BE USED TO MATCH DULUX 30YY 58/08 WALLS DIAMOND EGGSHELL
LAMINATE DOORS:
EGGER TAUPE GRAPH UPSO ST9 / U708 ST9 AREAS FOR REMEDIAL WORKS OUT OF SCOPE FOR CONSIDERATION

REFER TO NW DESIGN GUIDE FOR FULL SPECIFICATION DETAILS

| D   | 31/10/23 | AUTOMATON MACHINES UPDATED; MEET & GREET RELOCATED                                                                                                                                      | CL    | 31/10/23 |
|-----|----------|-----------------------------------------------------------------------------------------------------------------------------------------------------------------------------------------|-------|----------|
| С   | 20/10/23 | FURNITURE BLOCKS UPDATED                                                                                                                                                                | CL    | 20/10/23 |
| В   | 11/10/23 | UPDATED IN LINE WITH SITE VISIT FEEDBACK RECEIVED 08/10/23: AUTO WALL MOVED AND SAFES & DESKS RELOCATED, DIGITAL SCREENS ADDED; MEET 8 GREET MOVED; GRAPHIC RETAINED; FLOORING ADJUSTED |       | 11/10/23 |
| A   | 21/09/23 | UPDATED IN LINE WITH RED PEN RECEIVED 20/09/23                                                                                                                                          | CL    | 21/09/23 |
| rev | date     | description                                                                                                                                                                             | drawn | checked  |
|     |          |                                                                                                                                                                                         |       |          |
|     |          |                                                                                                                                                                                         |       |          |

RBS GLASGOW CITY BRANCH 10 GORDON STREET GLASGOW G1 3PL

sortcode -

GROUND FLOOR PLAN PROPOSED REFRESH PLUS

## **FEASIBILITY**

E7530-GA-GD

| IPMS1 -                 | sqm<br>- |
|-------------------------|----------|
| IPMS2                   | sqm<br>- |
| IPMS3                   | sqm -    |
| 1:100 paper size A3     | brand    |
| RH 24.08.23 RH 26.09.23 |          |