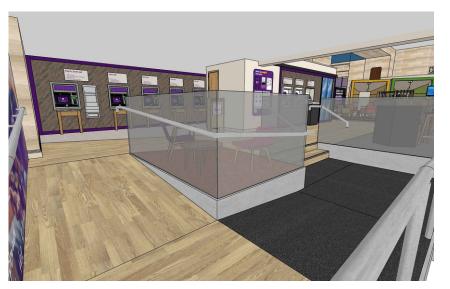

## **SECTION - EXISTING ENTRANCE AREA,** SCALE 1:50 @ A3

**SECTION - PROPOSED ENTRANCE AREA,** SCALE 1:50 @ A3

This drawing is the copyright and property of NatWest Group plc. It must not be copied or published without written consent. Only scale from this drawing for planning consent purposes

## Architecture

RBS GLASGOW CITY BRANCH 10 GORDON STREET GLASGOW G1 3PL

sortcode \_

SECTION - ENTRANCE AREA EXISTING / PROPOSED LEVEL ACCESS