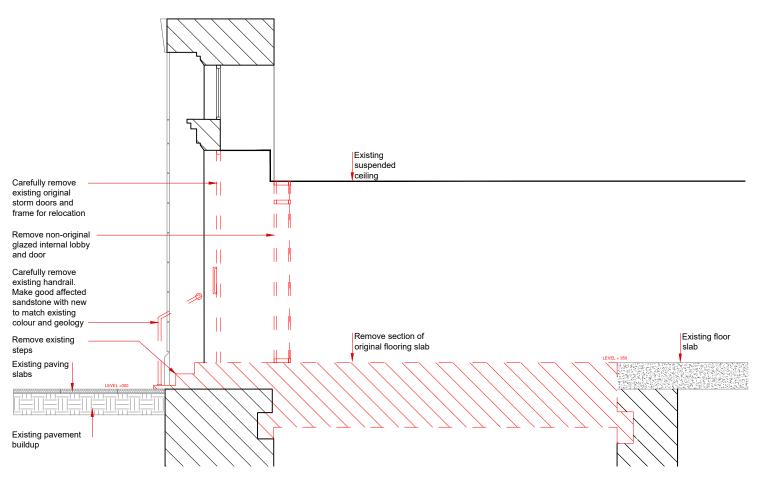

## **SECTION - EXISTING ENTRANCE AREA,** SCALE 1:50 @ A3

**SECTION - PROPOSED ENTRANCE AREA,** SCALE 1:50 @ A3

This drawing is the copyright and property of NatWest Group plc. It must not be copied or published without written consent. Only scale from this drawing for planning consent purposes

## Architecture

RBS GLASGOW CITY BRANCH 10 GORDON STREET GLASGOW G1 3PL

sortcode \_

SECTION - ENTRANCE AREA EXISTING / PROPOSED LEVEL ACCESS