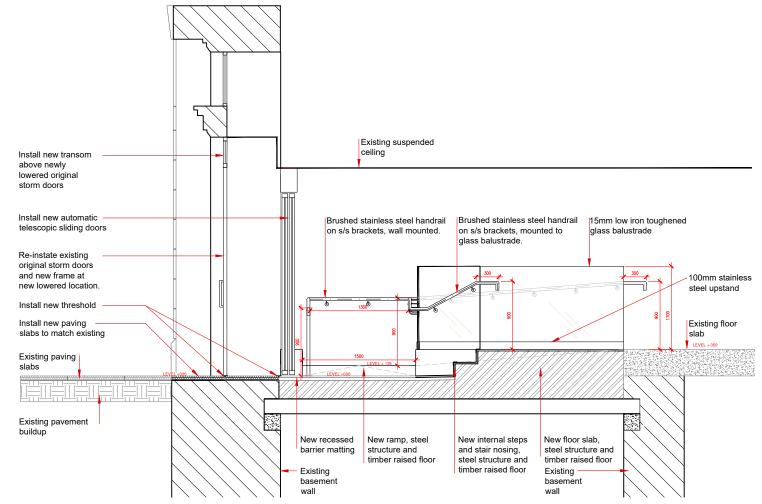

## **SECTION - EXISTING ENTRANCE AREA,** SCALE 1:50 @ A3

**SECTION - PROPOSED ENTRANCE AREA,** SCALE 1:50 @ A3

This drawing is the copyright and property of NatWest Group plc. It must not be copied or published without written consent. Only scale from this drawing for planning consent purposes

## Architecture

RBS GLASGOW CITY BRANCH 10 GORDON STREET GLASGOW G1 3PL

sortcode \_

SECTION - ENTRANCE AREA EXISTING / PROPOSED LEVEL ACCESS