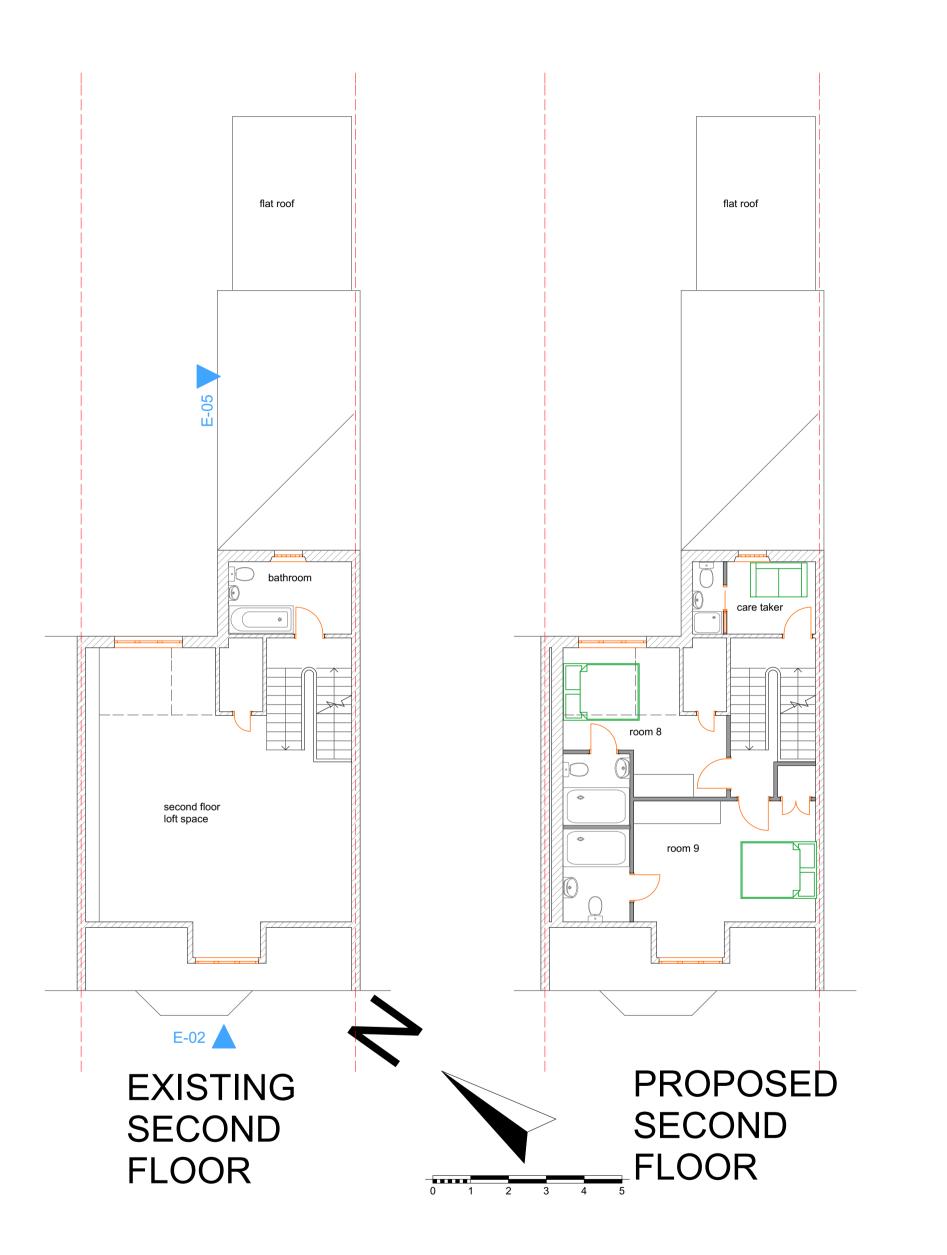

| Client:       |            |              | Dr Steph | nen Richards  |                                                             |
|---------------|------------|--------------|----------|---------------|-------------------------------------------------------------|
| Address:      |            |              | 10 Az    | alea Terrace  |                                                             |
|               |            |              |          | North         |                                                             |
|               |            |              |          | Sunderland    | RIBA Chartered Practice                                     |
|               |            |              |          | SR2 7ES       | RIBA Unantered Practice                                     |
| Project:      |            |              |          | Renovation    |                                                             |
| Drawing Title | <b>e</b> : | Existing and | Proposed | Second Floors | Newcastle Upon Tyne<br>NE12 7DQ                             |
| Scale:        |            | 1:100@A3     | Date:    | 21/11/2023    | T: 0191 289 4312<br>M: 0794 4573 433                        |
| Drawn: B      | W          | Checked:     | Dwg No.  | 1727_06       | brian.wood@bwarchitecture.co.uk<br>www.bwarchitecture.co.uk |