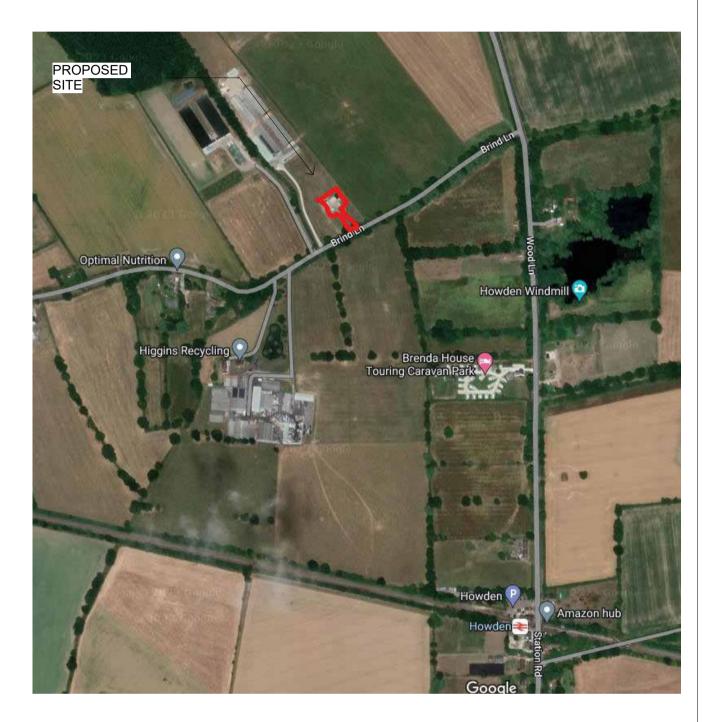

|             |                        |  |           |          |        |       |       |                  |      |       | ļ    |
| VISUAL SCALE 1:500 @ A1  |             |                        |  |           |          |        |       |       |                  |      |       |      |
| 0m                       | 25m         |                        |  | 50m       |          | 75m    |       | 100   |                  | )m   |       | 125m |
|                          |             |                        |  |           |          |        |       |       |                  |      |       | Ţ    |
| VISUAL SCALE 1:1250 @ A1 |             |                        |  |           |          |        |       |       |                  |      |       |      |



## **GOOGLE MAP SITE PLAN - NTS**



В

ARCHITECTURE AND DESIGN LTD.