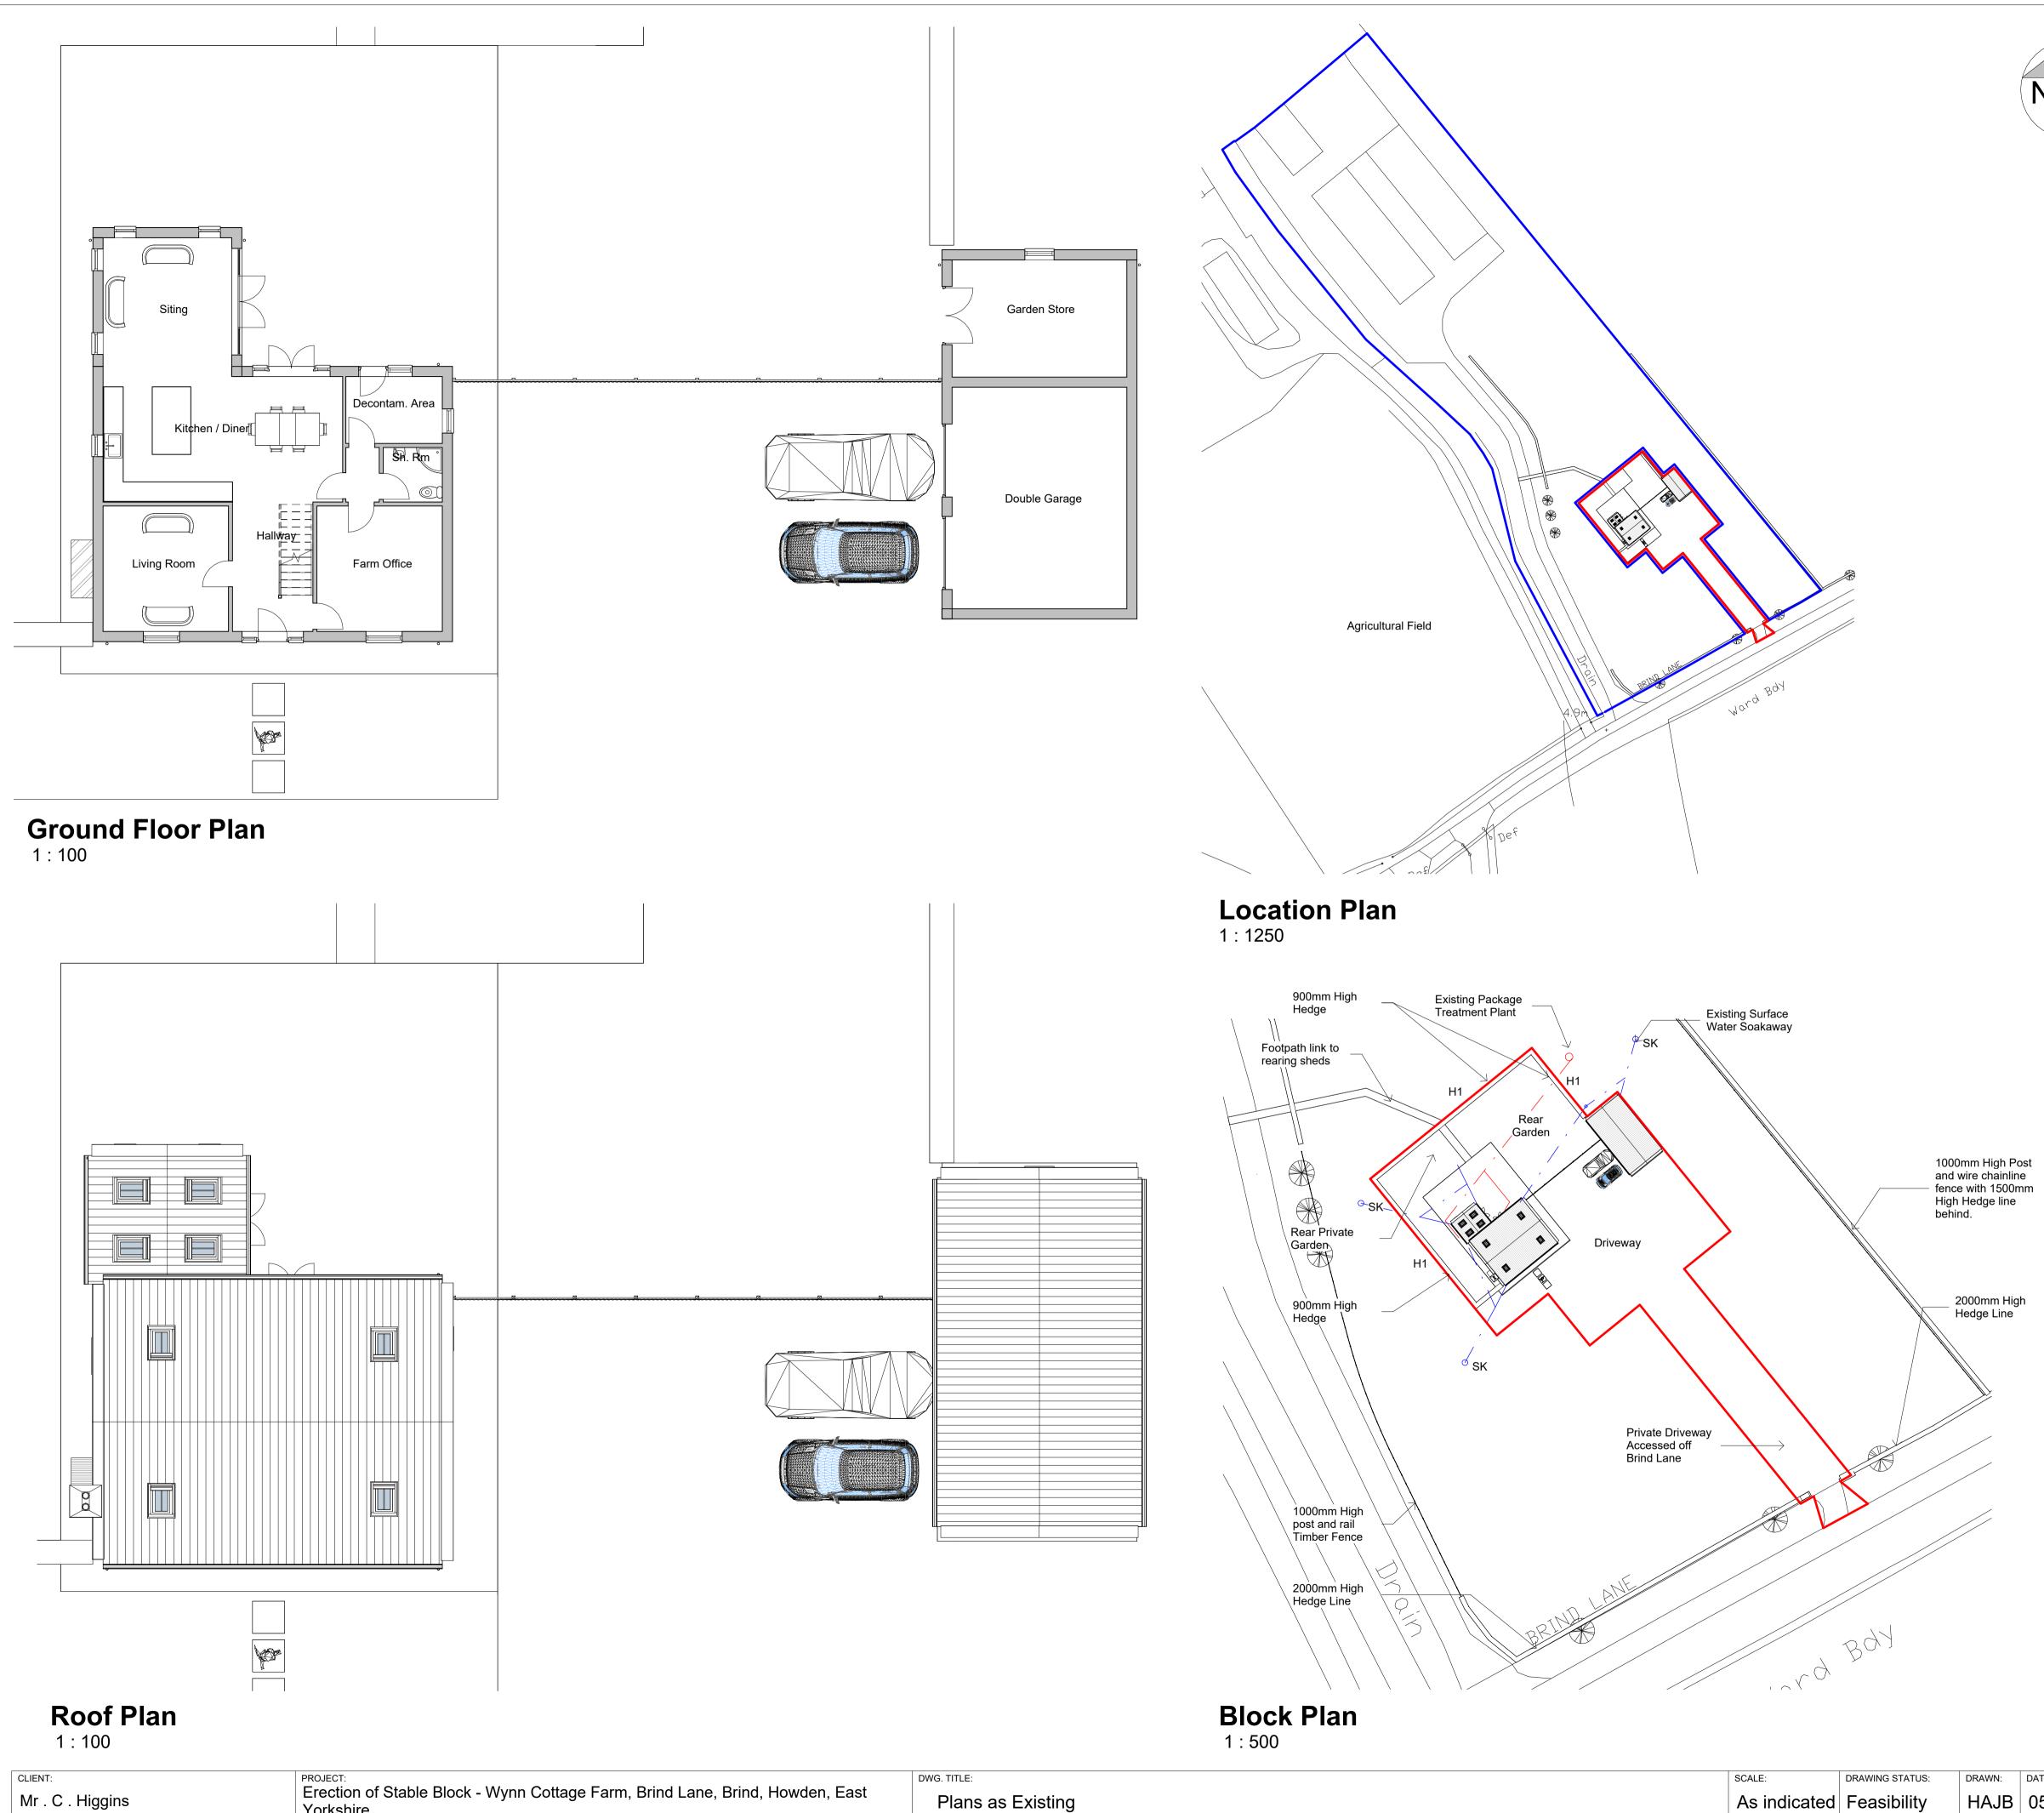

STUDIO OFFICE: Briar Cottage, Clementhorpe Lane, Gilberdyke, Brough East Yorkshire, HU15 2UB. Tel: 01430 448385 Mob: 07870503730

NOTES Do not scale from this drawing. Only figured dimensions are to be taken from this

Do not scale from this drawing. Only figured dimensions are to be taken from this drawing. The contractor must verify all dimensions on site before commencing any work or shop drawings. The contractor must report any discrepancies to the designer before commencing work. If this drawing exceeds the quantities taken in any way, the designer is to be informed before the work is initiated. Work within The Construction ( Design and Management ) Regulations 2020 is not to start until a Health and Safety Plan has been produced.

## © Copyright

|                          |             | ribed in (<br>asserted |  | IV of the | e Copyri | ght ar | nd Pa | tents | Act <sup>2</sup> | 1988 | have  |      |
|--------------------------|-------------|------------------------|--|-----------|----------|--------|-------|-------|------------------|------|-------|------|
| Rev.                     | Description |                        |  |           |          |        | By Da |       | te               | Chd  | Chd I | Date |
|                          |             |                        |  |           |          |        |       |       |                  |      |       |      |
|                          |             |                        |  |           |          |        |       |       |                  |      |       |      |
| 0m                       | 2m          |                        |  | 4m        |          | 6m     |       |       | 8m               |      | 10m   |      |
|                          |             |                        |  |           |          |        |       |       |                  |      |       | ‡    |
| VISUAL SCALE 1:100 @ A1  |             |                        |  |           |          |        |       |       |                  |      |       |      |
| 0m                       | 10m         |                        |  | 20m       |          | 30m    |       |       | 40m              |      |       | 50m  |
|                          |             |                        |  |           |          |        |       |       |                  |      |       | ļ    |
| VISUAL SCALE 1:500 @ A1  |             |                        |  |           |          |        |       |       |                  |      |       |      |
| 0m                       | 25m         |                        |  | 50m       |          | 75m    |       | 100   |                  | )m   |       | 125m |
|                          |             |                        |  |           |          |        |       |       |                  |      |       | Ţ    |
| VISUAL SCALE 1:1250 @ A1 |             |                        |  |           |          |        |       |       |                  |      |       |      |