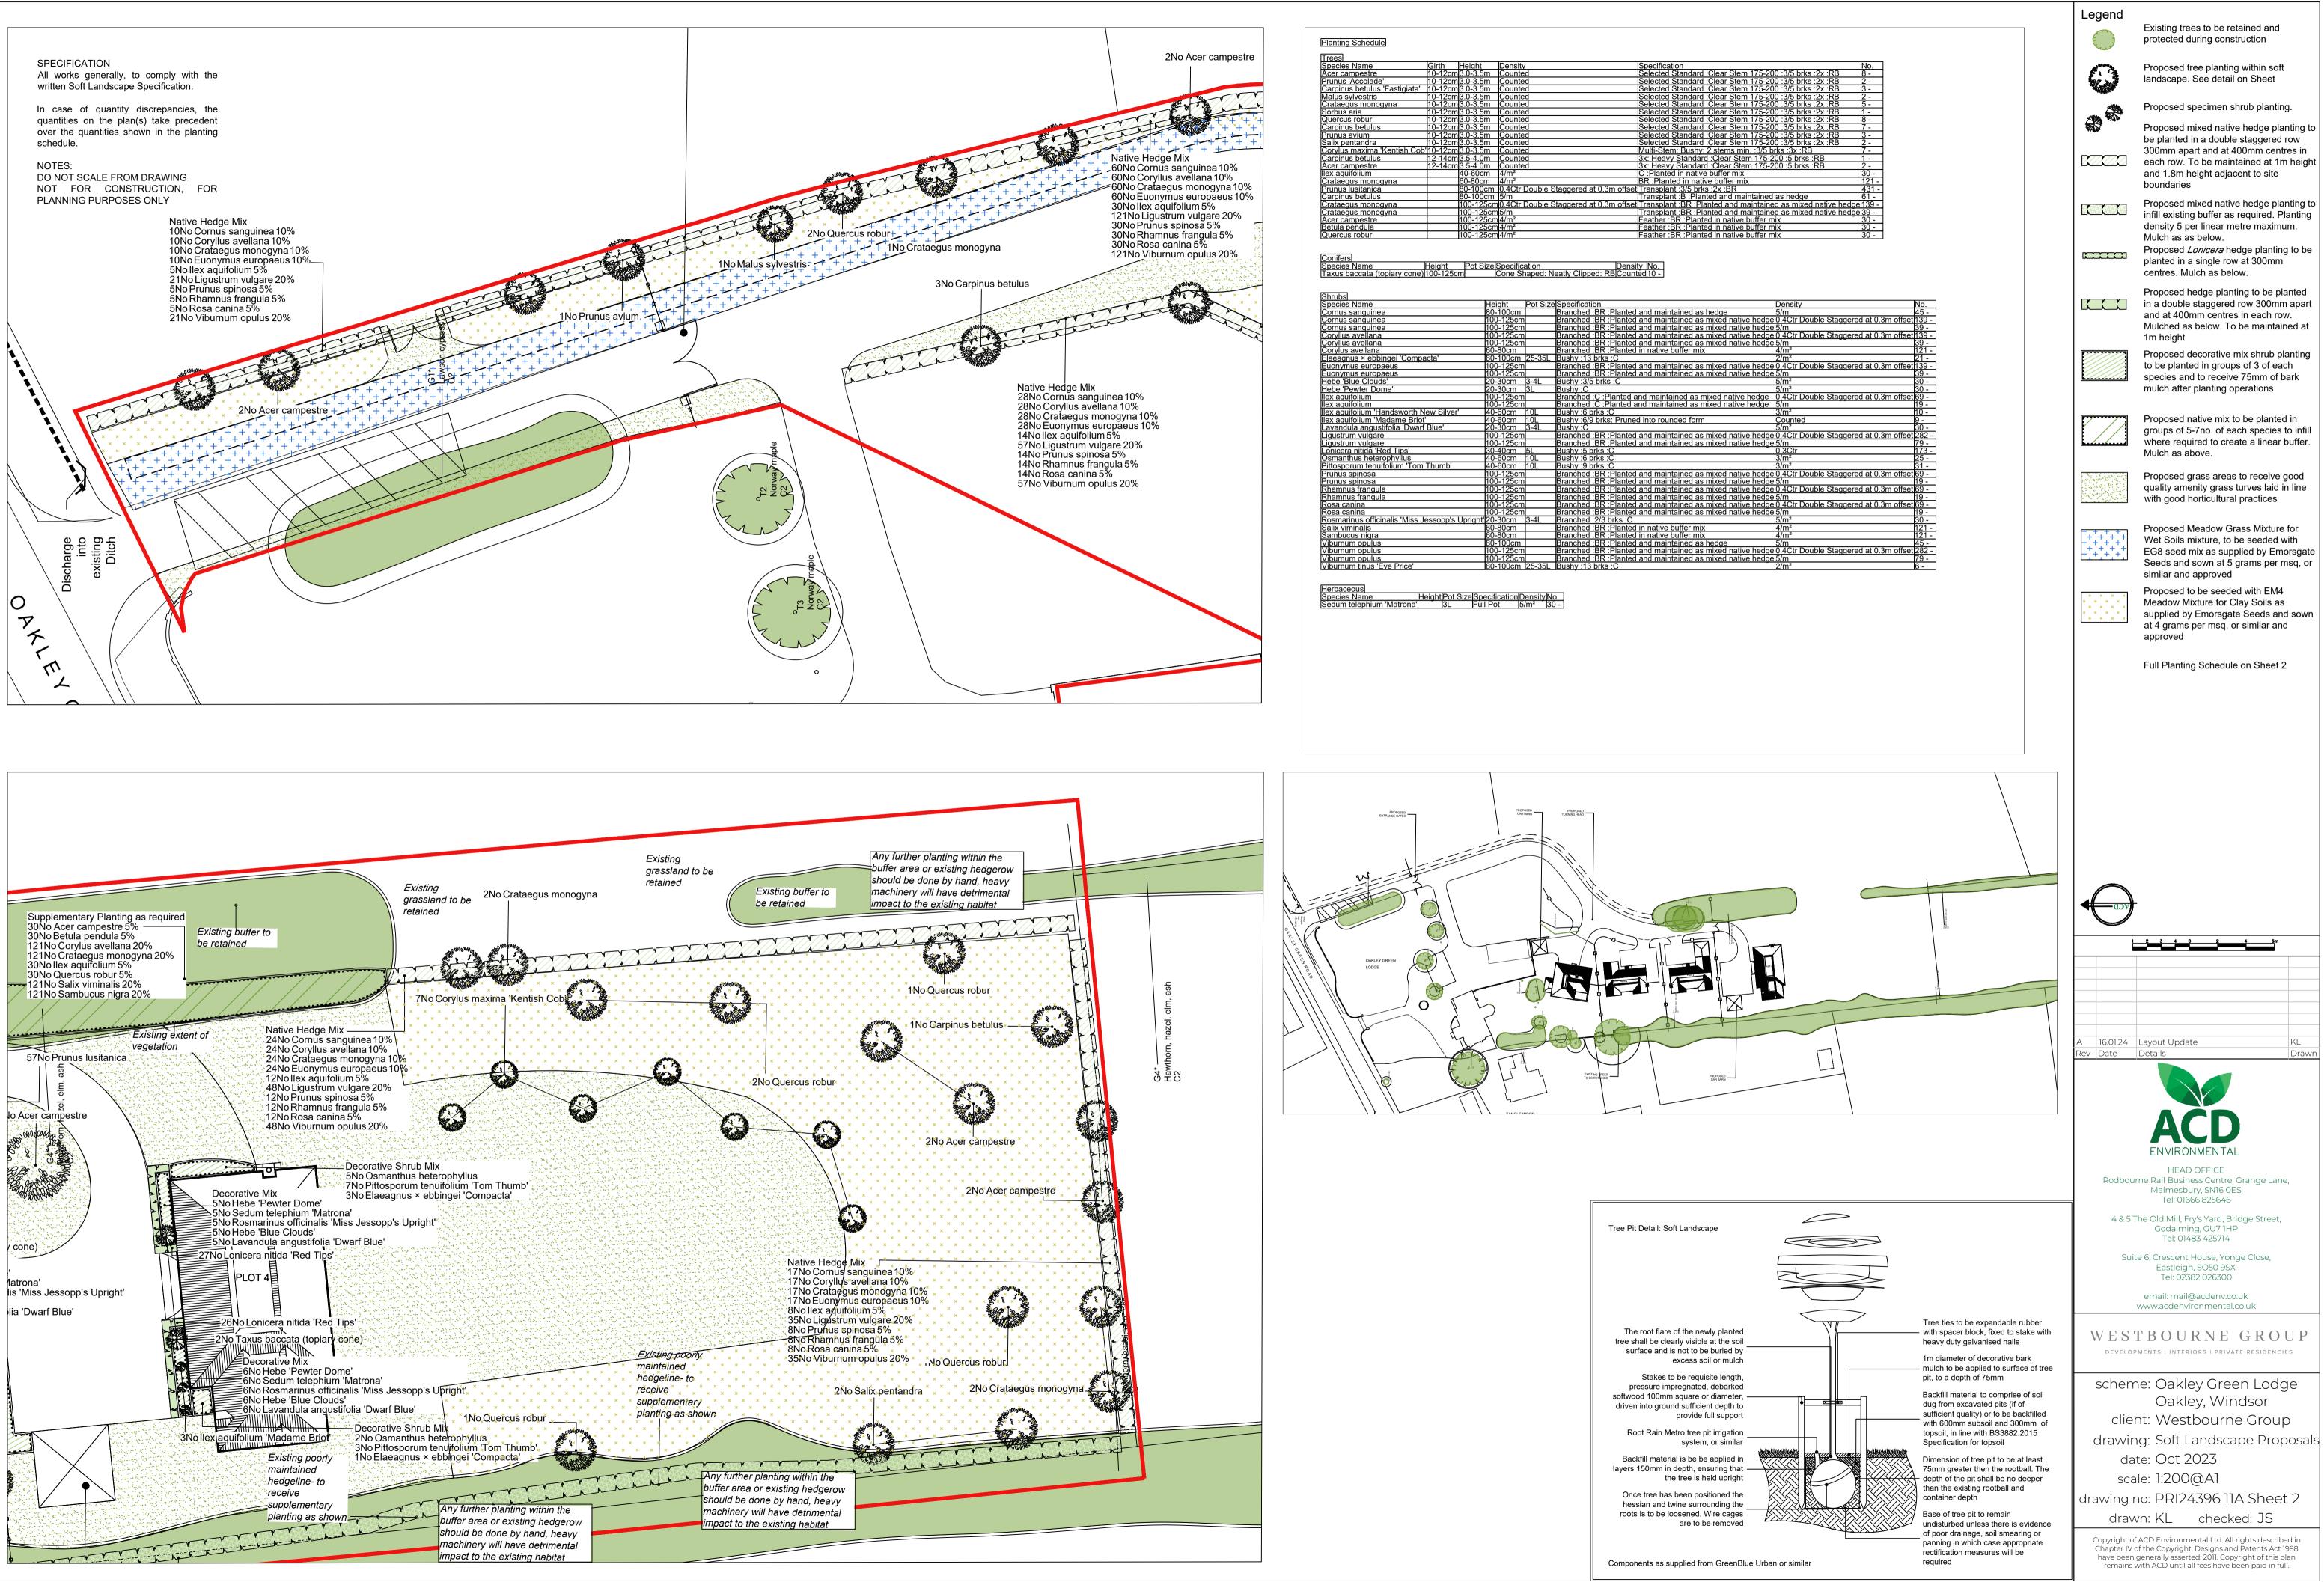

| Shrubs                                          |           |          |                                                        |
|-------------------------------------------------|-----------|----------|--------------------------------------------------------|
|                                                 |           | Pot Size | Specification                                          |
|                                                 | 80-100cm  |          | Branched :BR :Planted and maintained as hedge          |
| Cornus sanguinea                                | 100-125cm |          | Branched :BR :Planted and maintained as mixed native h |
| Cornus sanguinea                                | 100-125cm |          | Branched :BR :Planted and maintained as mixed native h |
| Co