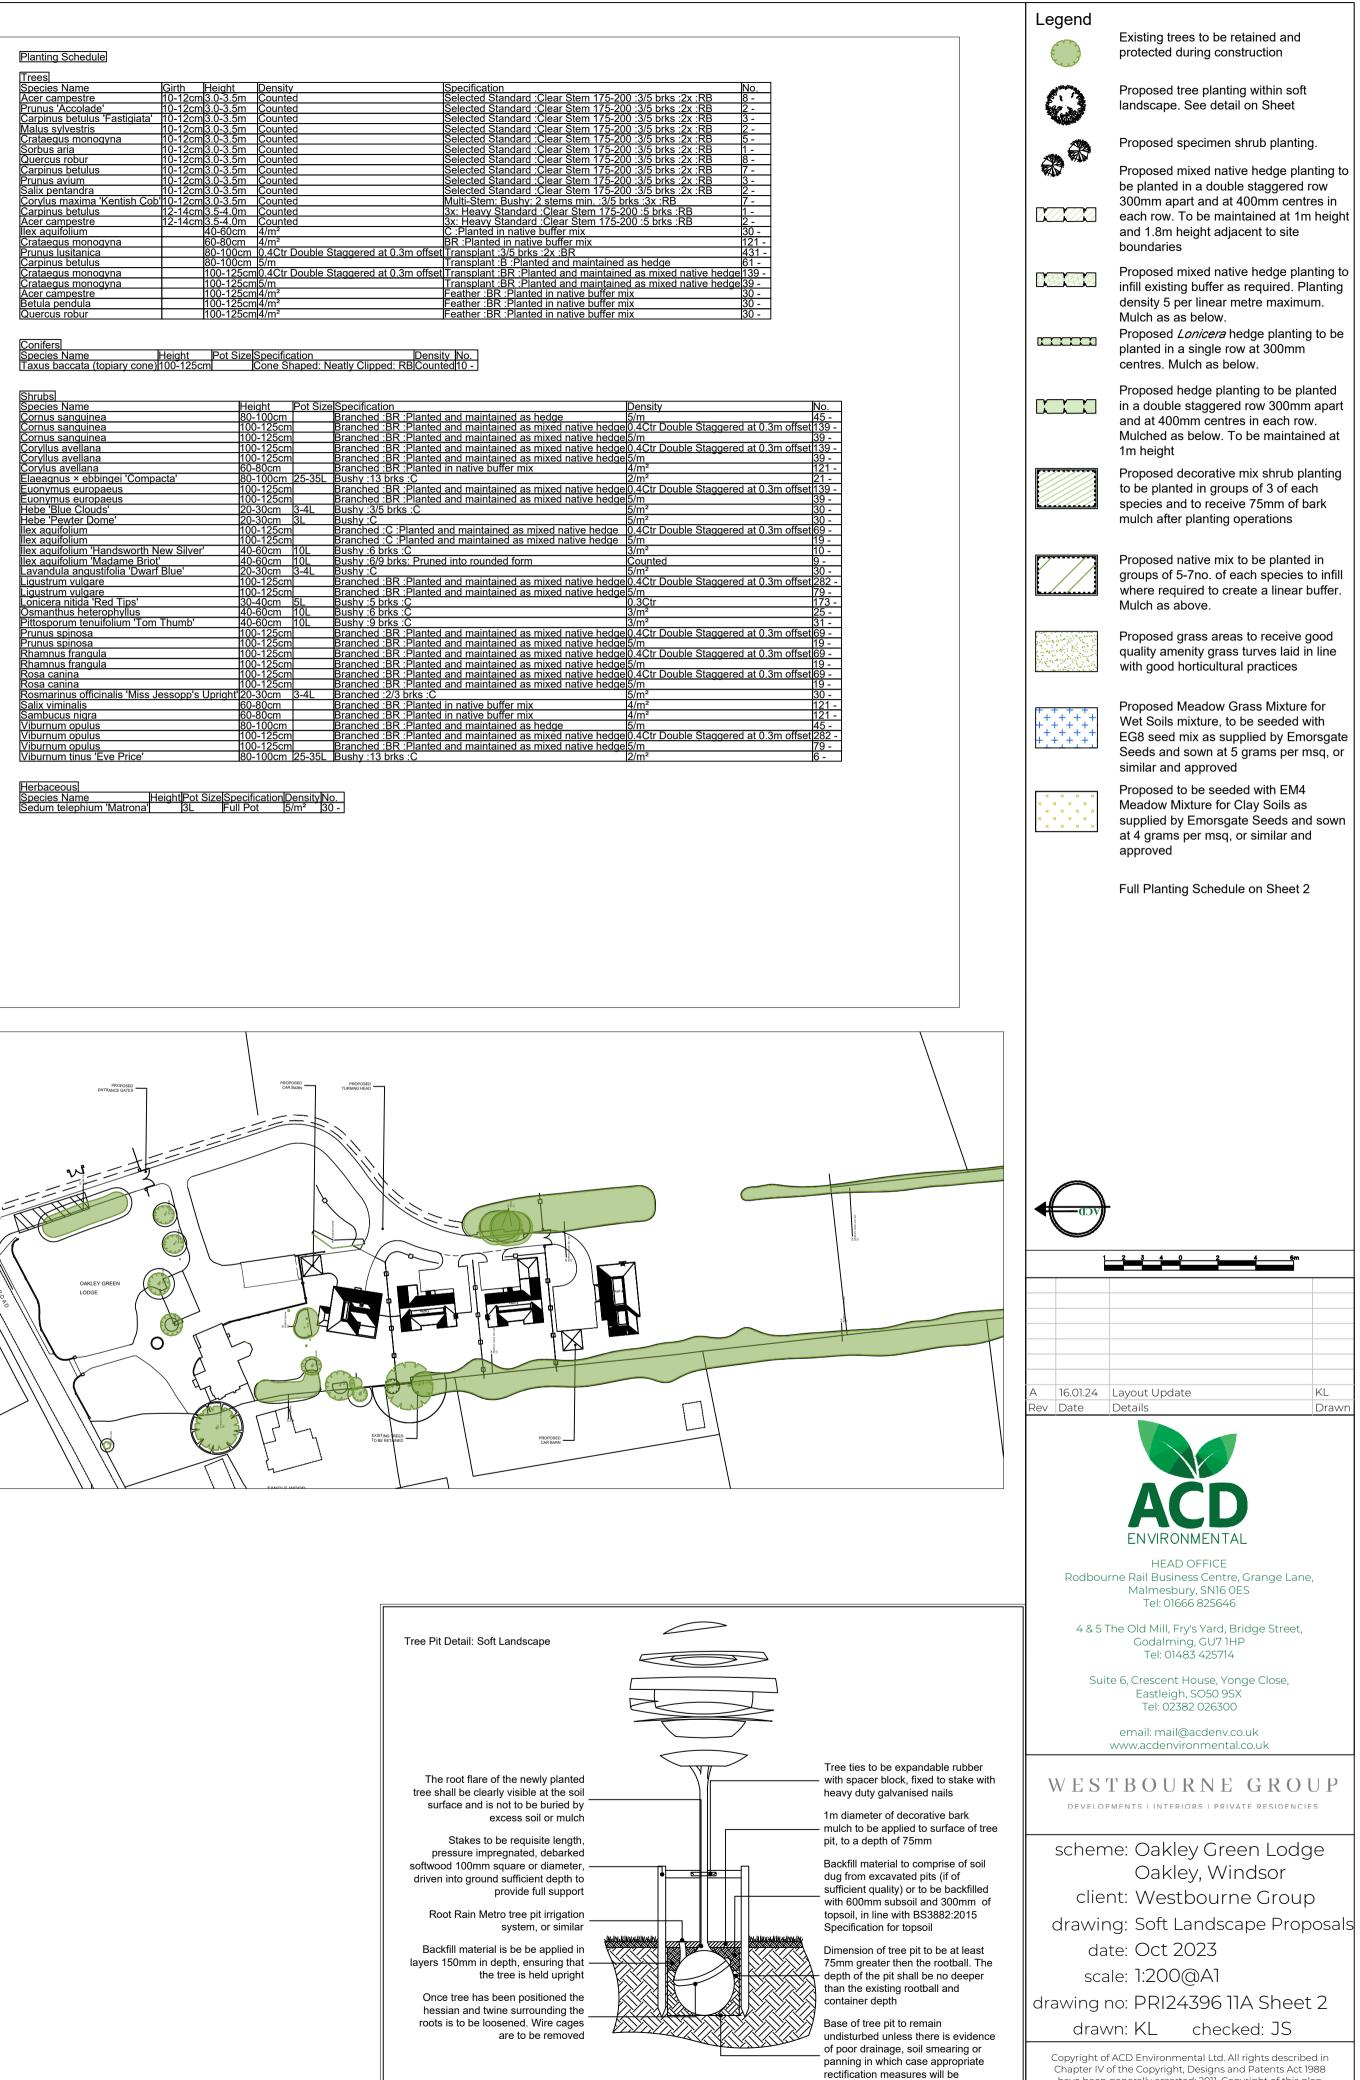

| Shrubs                                          |           |          |                                                        |
|-------------------------------------------------|-----------|----------|--------------------------------------------------------|
|                                                 |           | Pot Size | Specification                                          |
|                                                 | 80-100cm  |          | Branched :BR :Planted and maintained as hedge          |
| Cornus sanguinea                                | 100-125cm |          | Branched :BR :Planted and maintained as mixed native h |
| Cornus sanguinea                                | 100-125cm |          | Branched :BR :Planted and maintained as mixed native h |
| Coryllus avellana                               | 100-125cm |          | Branched :BR :Planted and maintained as mixed native h |
| Coryllus avellana                               | 100-125cm |          | Branched :BR :Planted and maintained as mixed native h |
|                                                 | 60-80cm   |          | Branched :BR :Planted in native buffer mix             |
| Elaeagnus × ebbingei 'Compacta'                 | 80-100cm  | 25-35L   | Bushy :13 brks :C                                      |
|                                                 | 100-125cm |          | Branched :BR :Planted and maintained as mixed native h |
| Euonymus europaeus                              | 100-125cm |          | Branched :BR :Planted and maintained as mixed native h |
| Hebe 'Blue Clouds'                              | 20-30cm   | 3-4L     | Bushy :3/5 brks :C                                     |
| Hebe 'Pewter Dome'                              | 20-30cm   | 3L       | Bushy :C                                               |
| llex aquifolium                                 | 100-125cm |          | Branched :C :Planted and maintained as mixed native he |
|                                                 | 100-125cm |          | Branched :C :Planted and maintained as mixed native he |
| Ilex aquifolium 'Handsworth New Silver'         | 40-60cm   | 10L      | Bushy :6 brks :C                                       |
| Ilex aquifolium 'Madame Briot'                  | 40-60cm   | 10L      | Bushy :6/9 brks: Pruned into rounded form              |
|                                                 | 20-30cm   | 3-4L     | Bushy :C                                               |
| Ligustrum vulgare                               | 100-125cm |          | Branched :BR :Planted and maintained as mixed native h |
|                                                 | 100-125cm |          | Branched :BR :Planted and maintained as mixed native h |
| Lonicera nitida 'Red Tips'                      | 30-40cm   | 5L       | Bushy :5 brks :C                                       |
| Osmanthus heterophyllus                         | 40-60cm   | 10L      | Bushy :6 brks :C                                       |
| Pittosporum tenuifolium 'Tom Thumb'             | 40-60cm   | 10L      | Bushy :9 brks :C                                       |
| Prunus spinosa                                  | 100-125cm |          | Branched :BR :Planted and maintained as mixed native h |
| Prunus spinosa                                  | 100-125cm |          | Branched :BR :Planted and maintained as mixed native h |
| Rhamnus frangula                                | 100-125cm |          | Branched :BR :Planted and maintained as mixed native h |
| Rhamnus frangula                                | 100-125cm |          | Branched :BR :Planted and maintained as mixed native h |
| Rosa canina                                     | 100-125cm |          | Branched :BR :Planted and maintained as mixed native h |
|                                                 | 100-125cm |          | Branched :BR :Planted and maintained as mixed native h |
| Rosmarinus officinalis 'Miss Jessopp's Upright' |           | 3-4L     | Branched :2/3 brks :C                                  |
| Salix viminalis                                 | 60-80cm   |          | Branched :BR :Planted in native buffer mix             |
| Sambucus nigra                                  | 60-80cm   |          | Branched :BR :Planted in native buffer mix             |
| Viburnum opulus                                 | 80-100cm  |          | Branched :BR :Planted and maintained as hedge          |
| Viburnum opulus                                 | 100-125cm |          | Branched :BR :Planted and maintained as mixed native h |
| Viburnum opulus                                 | 100-125cm |          | Branched :BR :Planted and maintained as mixed native h |
| Viburnum tinus 'Eve Price'                      | 80-100cm  | 25-351   | Bushy 13 brks C                                        |

have been generally asserted: 2011. Copyright of this plan remains with ACD until all fees have been paid in full.