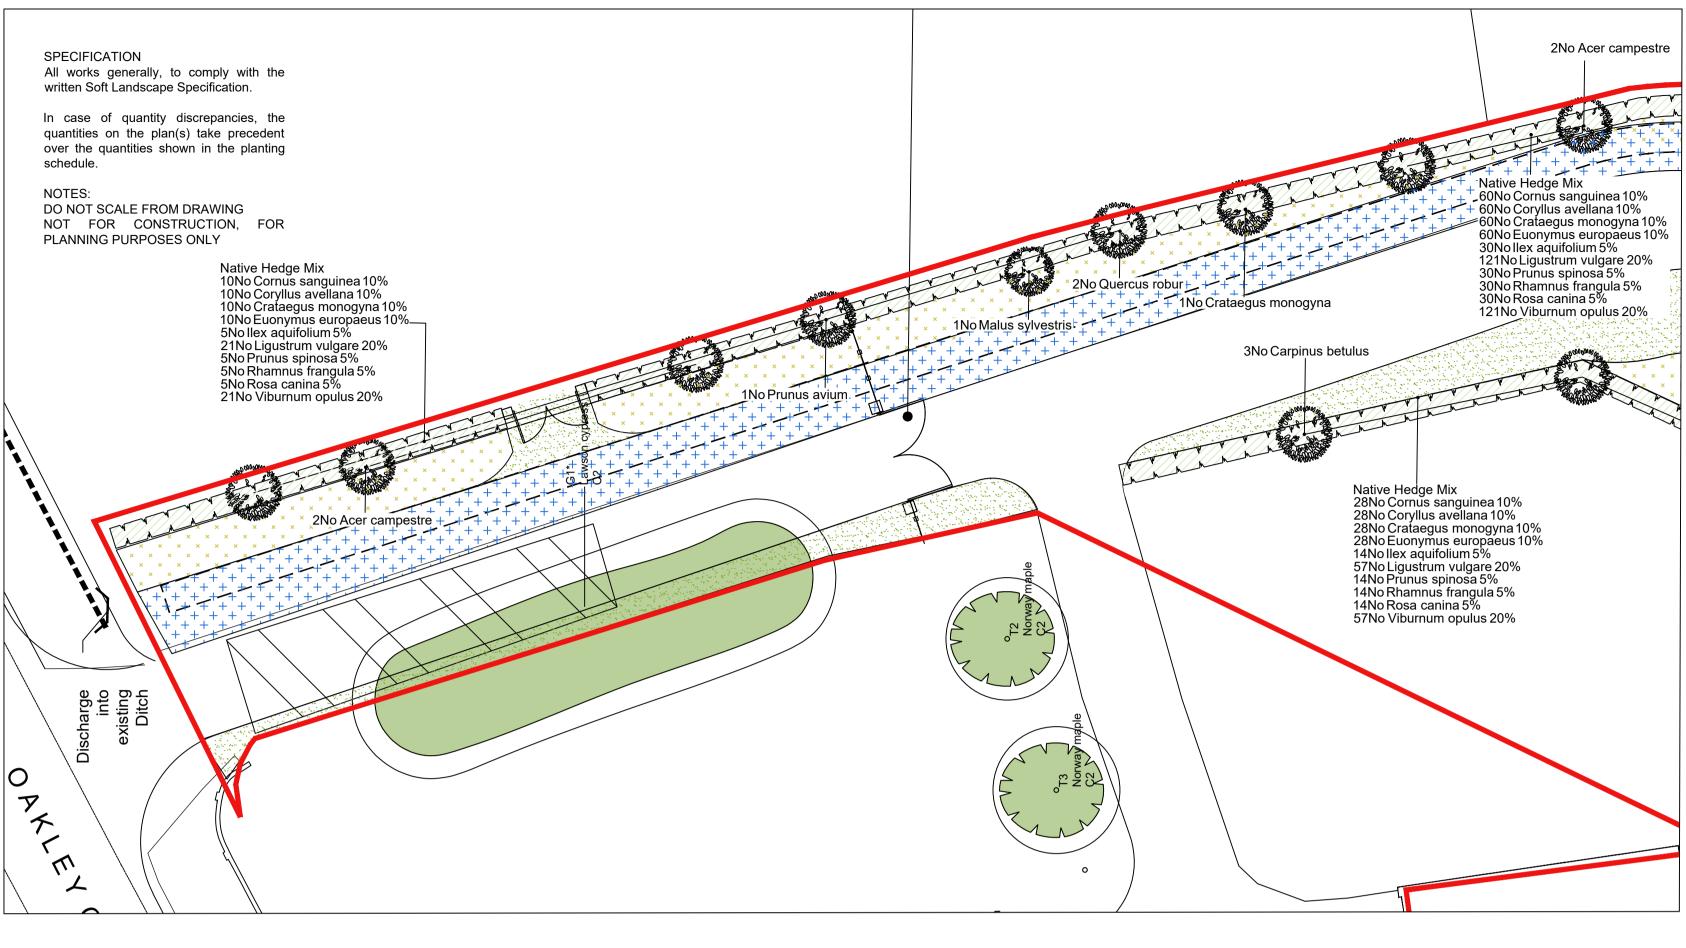

| Shrubs                                          |           |          |                                                        |
|-------------------------------------------------|-----------|----------|--------------------------------------------------------|
|                                                 |           | Pot Size | Specification                                          |
|                                                 | 80-100cm  |          | Branched :BR :Planted and maintained as hedge          |
| Cornus sanguinea                                | 100-125cm |          | Branched :BR :Planted and maintained as mixed native h |
| Cornus sanguinea                                | 100-125cm |          | Branched :BR :Planted and maintained as mixed native h |
|