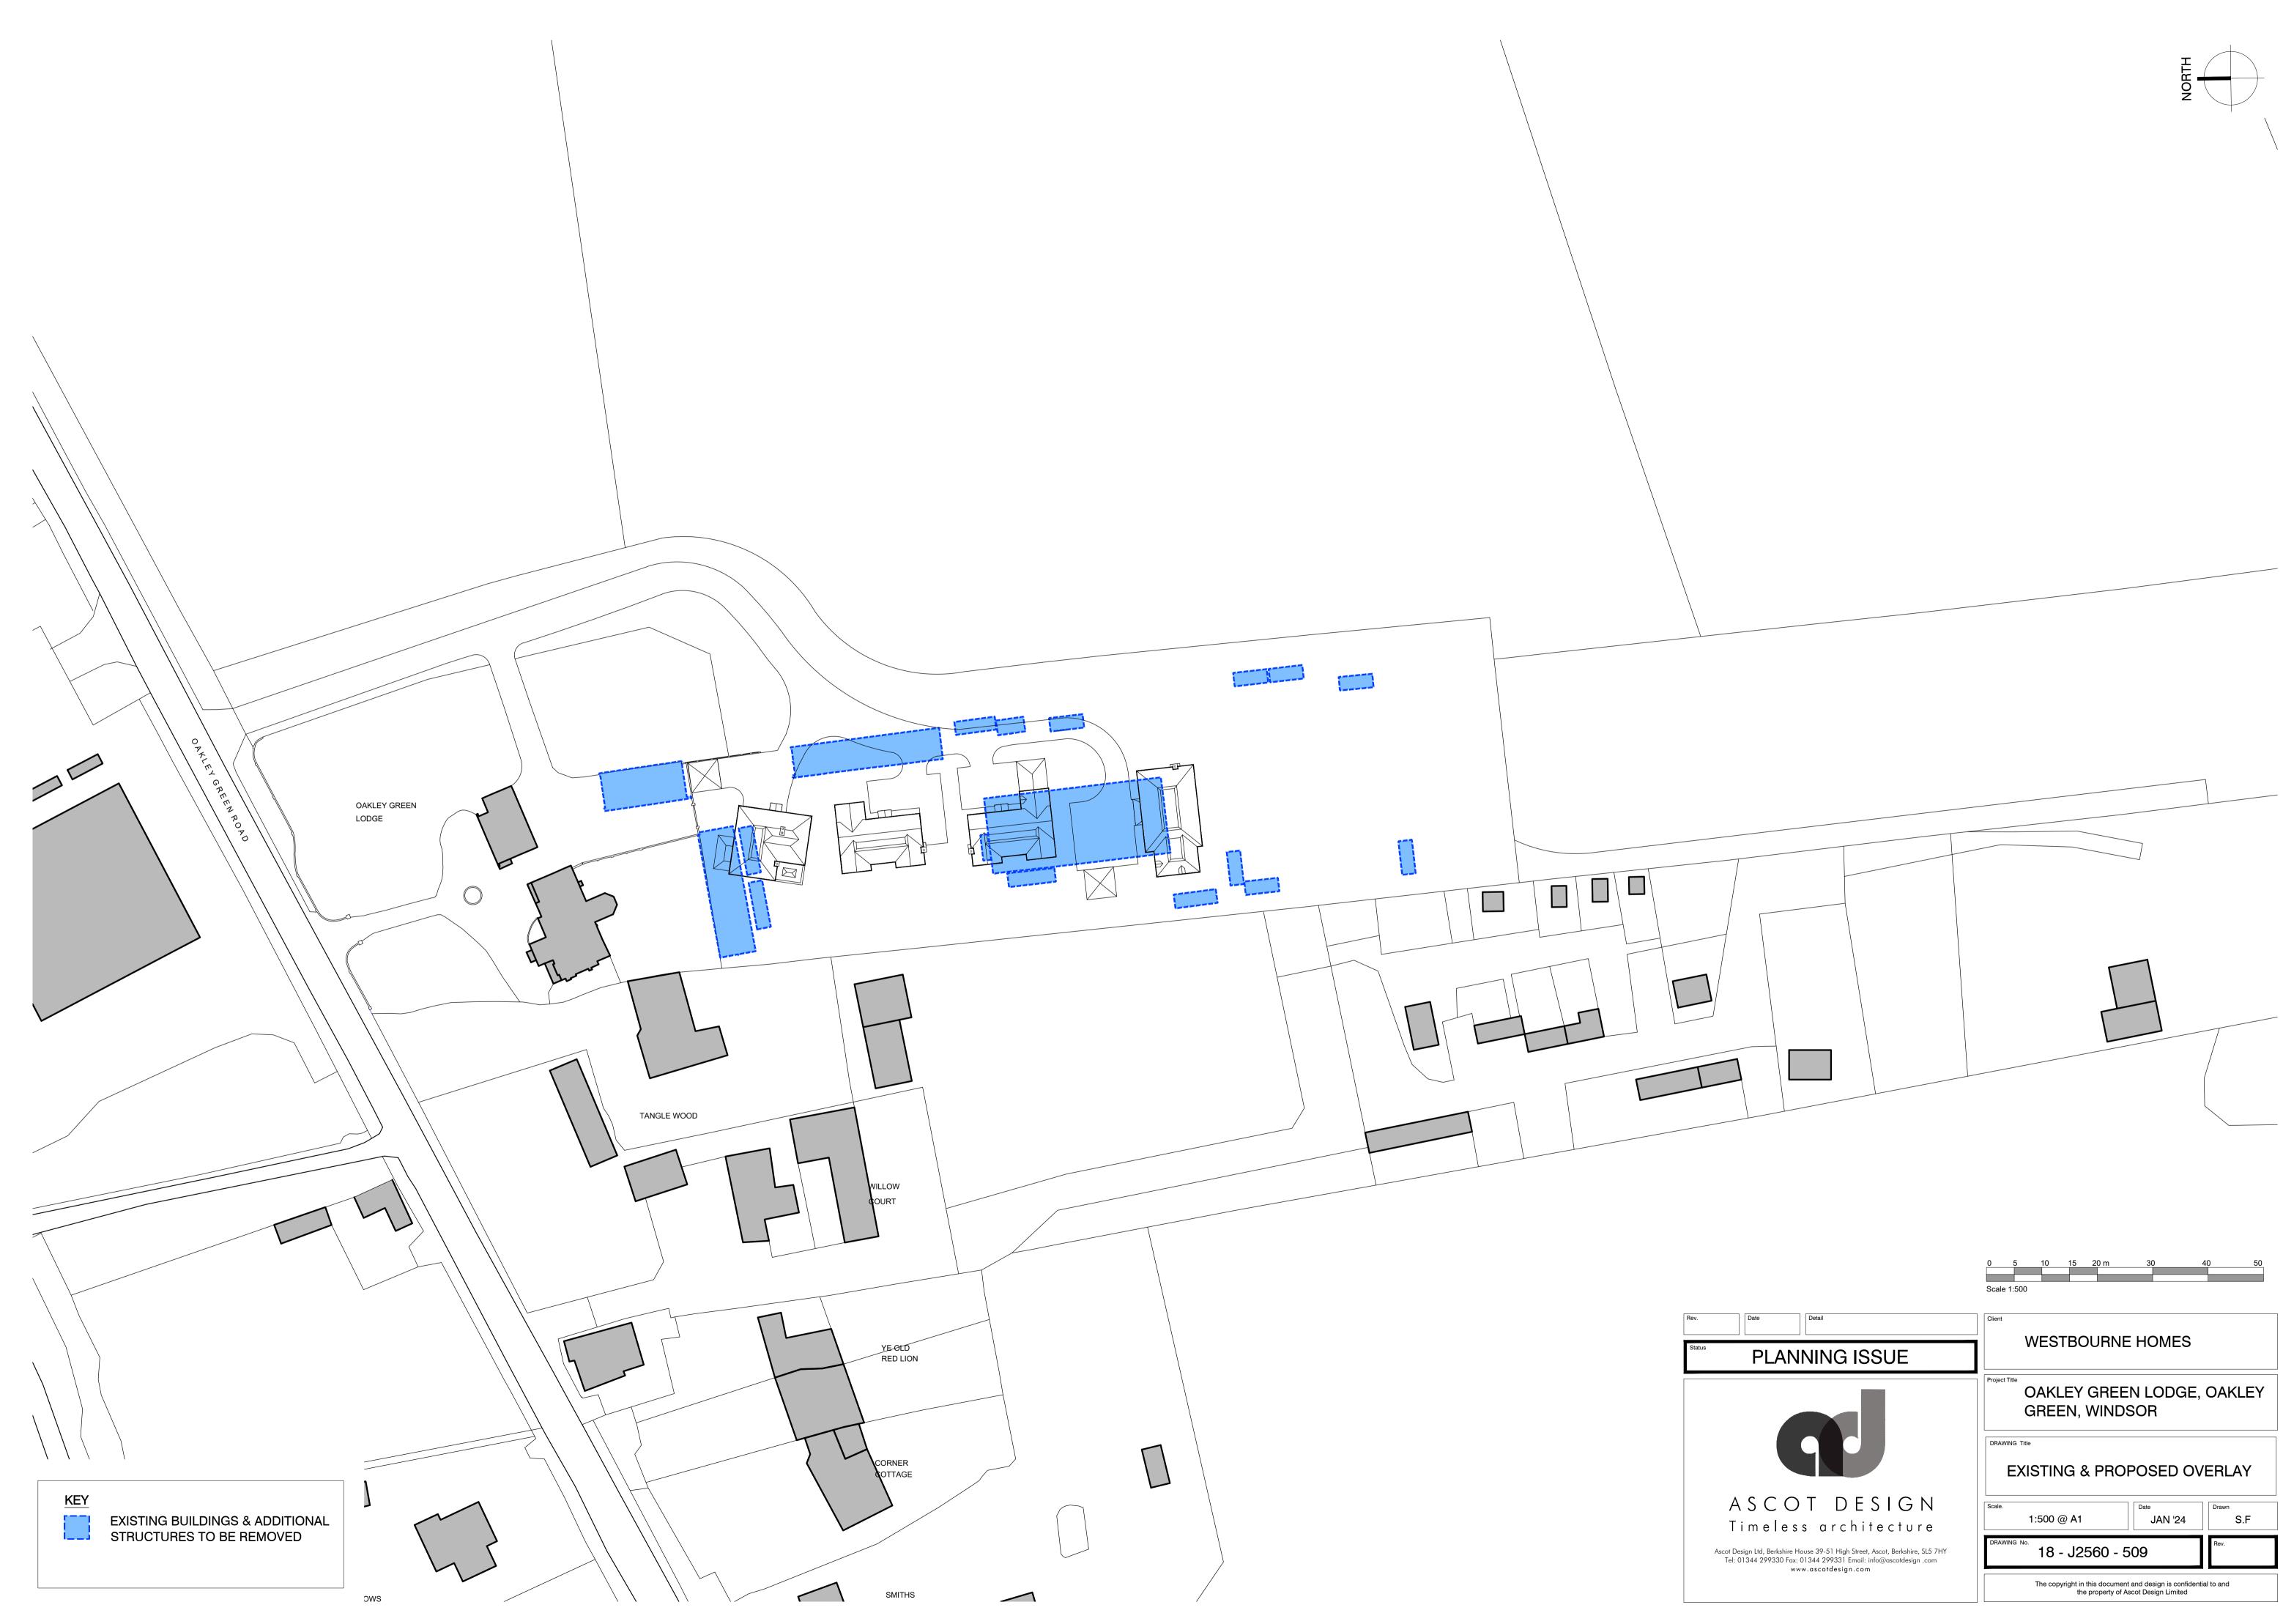

| Date                                                                                                                                                    | Client                                                           |
|---------------------------------------------------------------------------------------------------------------------------------------------------------|------------------------------------------------------------------|
| PLANNING ISSUE                                                                                                                                          | WESTBOURNE HOMES                                                 |
|                                                                                                                                                         | Project Title<br>OAKLEY GREEN LODGE, OAKLEY<br>GREEN, WINDSOR    |
|                                                                                                                                                         | EXISTING & PROPOSED OVERLAY                                      |
| SCOT DESIGN<br>meless architecture                                                                                                                      | Scale.<br>1:500 @ A1<br>Date<br>JAN '24<br>S.F                   |
| n Ltd, Berkshire House 39-51 High Street, Ascot, Berkshire, SL5 7HY<br>344 299330 Fax: 01344 299331 Email: info@ascotdesign .com<br>www.ascotdesign.com | DRAWING No. 18 - J2560 - 509                                     |
| -                                                                                                                                                       | The copyright in this document and design is confidential to and |