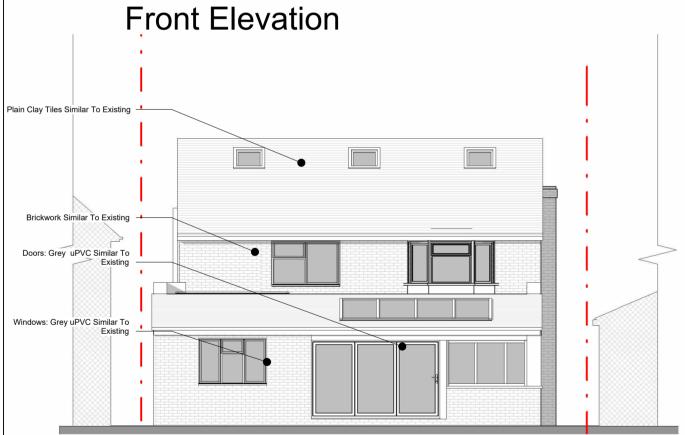

## Side 1 Elevation

Side 2 Elevation

|                      |            |                |                                                        | _               |
|----------------------|------------|----------------|--------------------------------------------------------|-----------------|
|                      | Scale @ A3 | Drawing number | Key:                                                   |                 |
| 4 Link Road. Datchet | 1 : 100    | P.M.600        | Existing Proposed + SVP ———— Boundary line             | Boundary line A |
|                      | Date       | Project number | — Existing drainage — — Proposed drainage — — Overhead | В               |
|                      | 05.01.2024 | 2217           |                                                        | C               |
|                      |            | 2211           | 0 1 2 3 4 5                                            |                 |
| Descriptions         | Drawn by   | Rev            |                                                        |                 |
| Proposed Elevations  | , ,        | <b>D</b>       |                                                        |                 |
| '                    | SZ         | U              | GRAPHIC SCALE: 1:100                                   | $\vdash$        |
|                      |            |                |                                                        |                 |