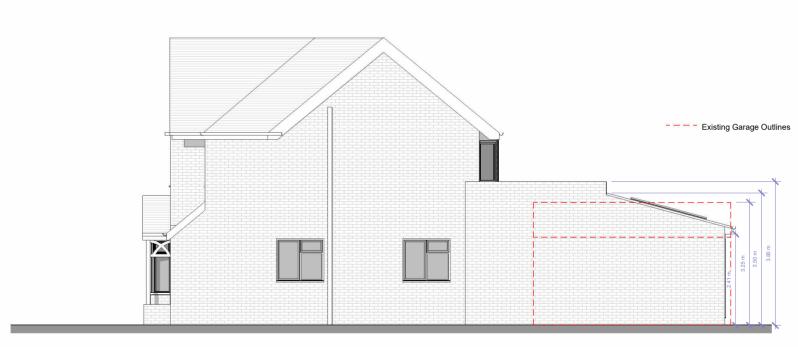

## Side 1 Elevation

Side 2 Elevation

|                      |            |                |                                                        | _               |
|----------------------|------------|----------------|--------------------------------------------------------|-----------------|
|                      | Scale @ A3 | Drawing number | Key:                                                   |                 |
| 4 Link Road. Datchet | 1 : 100    | P.M.600        | Existing Proposed + SVP ———— Boundary line             | Boundary line A |
|                      | Date       | Project number | — Existing drainage — — Proposed drainage — — Overhead | В               |
|                      | 05.01.2024 | 2217           |                                                        | C               |
|                      |            | 2211           | 0 1 2 3 4 5                                            |                 |
| Descriptions         | Drawn by   | Rev            |                                                        |                 |
| Proposed Elevations  | , ,        | <b>D</b>       |                                                        |                 |
| '                    | SZ         | U              | GRAPHIC SCALE: 1:100                                   | $\vdash$        |
|                      |            |                |                                                        |                 |