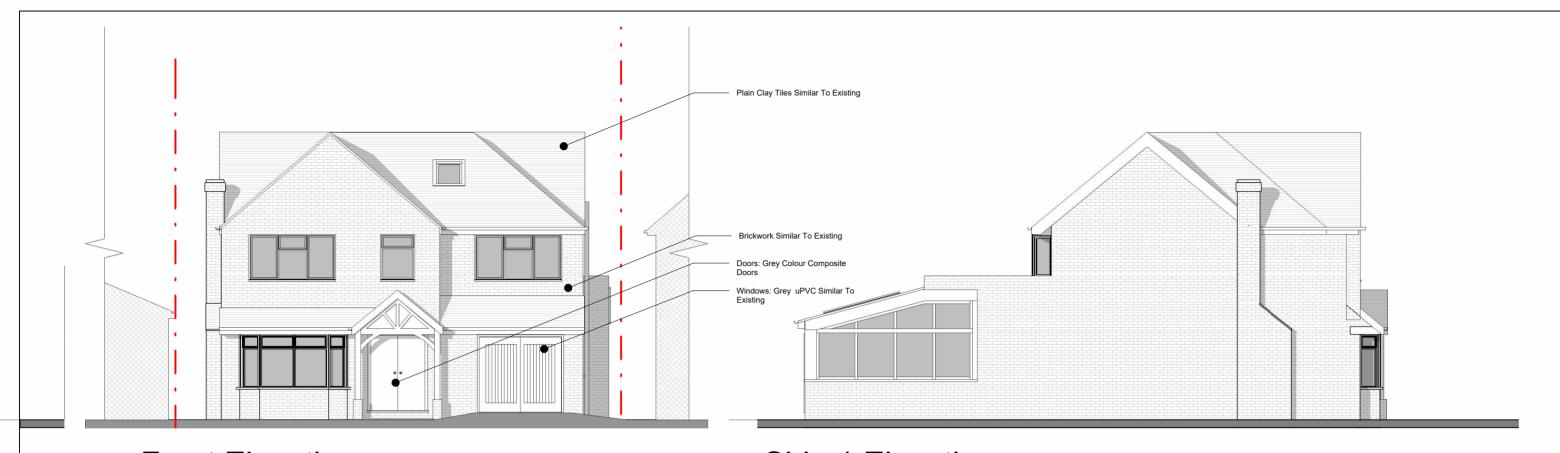

## Side 1 Elevation

Side 2 Elevation

|                      |            |                |                                                        | _               |
|----------------------|------------|----------------|--------------------------------------------------------|-----------------|
|                      | Scale @ A3 | Drawing number | Key:                                                   |                 |
| 4 Link Road. Datchet | 1 : 100    | P.M.600        | Existing Proposed + SVP ———— Boundary line             | Boundary line A |
|                      | Date       | Project number | — Existing drainage — — Proposed drainage — — Overhead | В               |
|                      | 05.01.2024 | 2217           |                                                        | C               |
|                      |            | 2211           | 0 1 2 3 4 5                                            |                 |
| Descriptions         | Drawn by   | Rev            |                                                        |                 |
| Proposed Elevations  | , ,        | <b>D</b>       |                                                        |                 |
| '                    | SZ         | U              | GRAPHIC SCALE: 1:100                                   | $\vdash$        |
|                      |            |                |                                                        |                 |