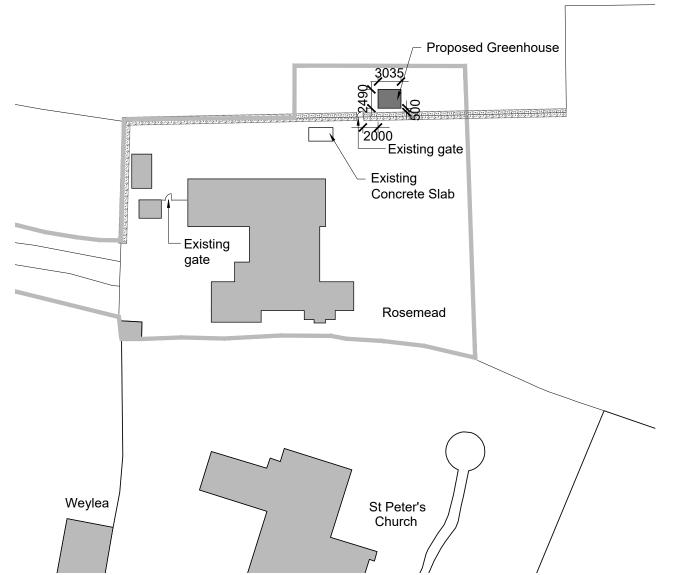

Proposed Block Plan

| Mansi                                                     | P23-051    |
|-----------------------------------------------------------|------------|
| Site Address: Rosemead, High Street, Old Woking, GU22 9JH |            |
| Drawing name: Existing & Proposed Block Plans Date:       | 13/12/2023 |
| Drawing No: P23-051-P-022 Scale:                          | 1:500 @ A3 |
| Revision: A Drawn/ Checked:                               | KR / AM    |