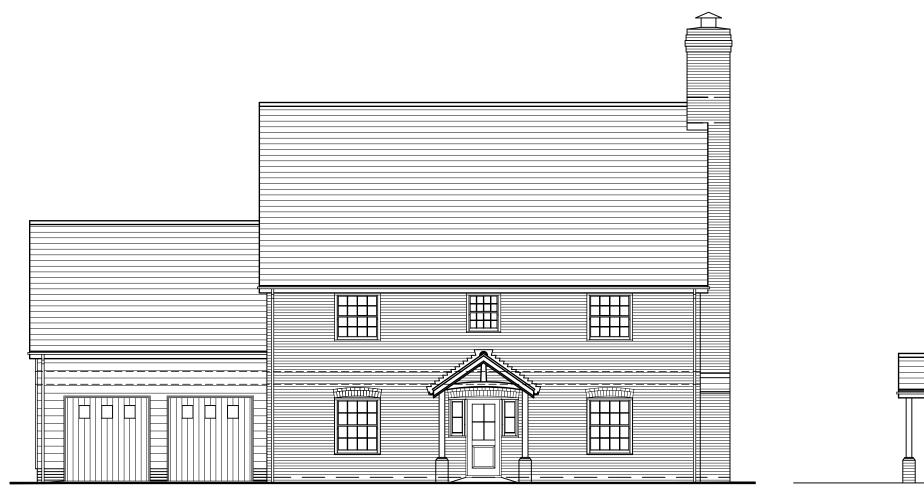

NORTH ELEVATION WEST ELEVATION

| notes: © Copyright Reserved                                                                       |                  |                   | scale: 1:100 @ A3 | client: Mr R. Duke                                                   |
|---------------------------------------------------------------------------------------------------|------------------|-------------------|-------------------|----------------------------------------------------------------------|
| This drawing is the copyright of vision architects limited                                        |                  |                   |                   |                                                                      |
| 2. DO NOT copy, alter or reproduced in any way or pass to a third party without written authority |                  |                   | date: 2024.02     | project: Lime Wood, The Woods, Ampfield<br>Hill, Ampfield. SO51 9BD. |
| 0. DO NOT scale those drawings dimensions to be shocked on site prior to commensing any mark      |                  |                   |                   | Tilli, Ampliela. 3031 9bb.                                           |
| 4. READ in conjunction with other Consultants documentation & drawings regarding this project     |                  |                   | drawn: AJC        | drawing: Proposed Elevations Sheet 2                                 |
| 5. DISCREPANCIES should be reported in writing to the project architect or engineer immediately   | A Planning issue | 2024.02.01 AJC dp |                   |                                                                      |
| MODEL FILE REFERENCE - 240002-A-P-PL_RIBA03                                                       | rev. description | date by ch        | checked: dp       | status: RIBA STAGE 03 - Planning                                     |