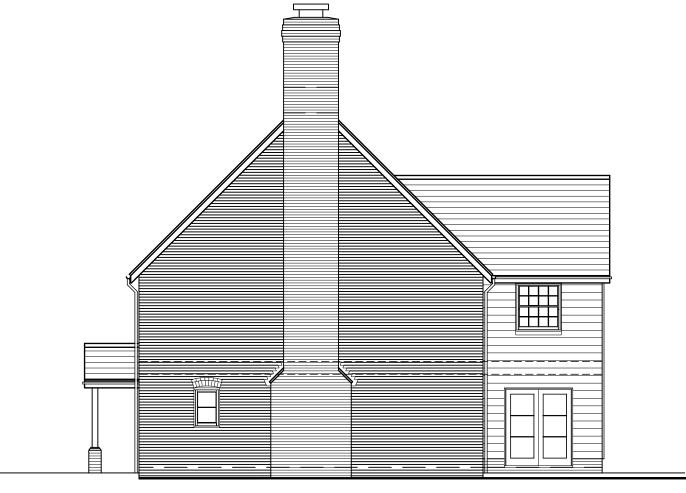

NORTH ELEVATION WEST ELEVATION

| notes: © Copyright Reserved                                                                       |                  |                   | scale: 1:100 @ A3 | client: Mr R. Duke                                                   |
|---------------------------------------------------------------------------------------------------|------------------|-------------------|-------------------|----------------------------------------------------------------------|
| This drawing is the copyright of vision architects limited                                        |                  |                   |                   |                                                                      |
| 2. DO NOT copy, alter or reproduced in any way or pass to a third party without written authority |                  |                   | date: 2024.02     | project: Lime Wood, The Woods, Ampfield<br>Hill, Ampfield. SO51 9BD. |
| 0. DO NOT scale those drawings dimensions to be shocked on site prior to commensing any mark      |                  |                   |                   | Tilli, Ampliela. 3031 9bb.                                           |
| 4. READ in conjunction with other Consultants documentation & drawings regarding this project     |                  |                   | drawn: AJC        | drawing: Proposed Elevations Sheet 2                                 |
| 5. DISCREPANCIES should be reported in writing to the project architect or engineer immediately   | A Planning issue | 2024.02.01 AJC dp |                   |                                                                      |
| MODEL FILE REFERENCE - 240002-A-P-PL_RIBA03                                                       | rev. description | date by ch        | checked: dp       | status: RIBA STAGE 03 - Planning                                     |