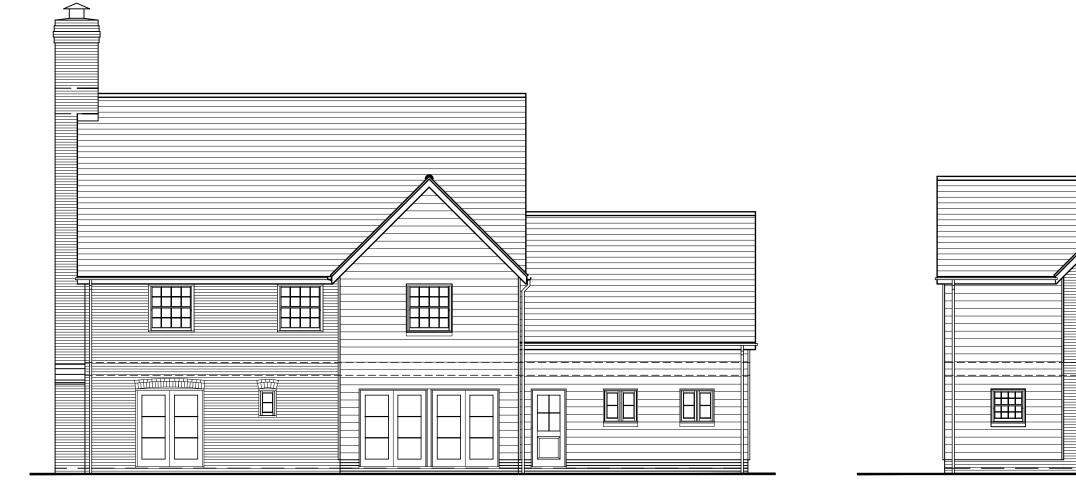

SOUTH ELEVATION

EAST ELEVATION

| 0 5m                                                                                                                                                                                            | 10m |                  |                   |                   |                                               |
|-------------------------------------------------------------------------------------------------------------------------------------------------------------------------------------------------|-----|------------------|-------------------|-------------------|-----------------------------------------------|
| notes: © Copyright Reserved 1. This drawing is the copyright of vision architects limited                                                                                                       |     |                  |                   | scale: 1:100 @ A3 | dient: Mr R. Duke                             |
| <ol> <li>DO NOT copy, alter or reproduced in any way or pass to a third party without written authority</li> </ol>                                                                              |     |                  |                   | date: 2024.02     | project: Lime Wood, The<br>Hill, Ampfield. SC |
| Be NOT ceale these drawings dimensions to be shocked on site prior to commonding <u>any</u> work     READ in conjunction with other Consultants documentation & drawings regarding this project |     |                  |                   | drawn: AJC        | drawing: Existing Elevation                   |
| 5. DISCREPANCIES should be reported in writing to the project architect or engineer immediately                                                                                                 |     | A Planning issue | 2024.02.01 AJC dp |                   |                                               |
| MODEL FILE REFERENCE - 240002-A-P-PL_RIBA03                                                                                                                                                     |     | rev. description | date by ch        | checked: dp       | status: RIBA STAGE 03                         |
|                                                                                                                                                                                                 |     |                  |                   |                   |                                               |