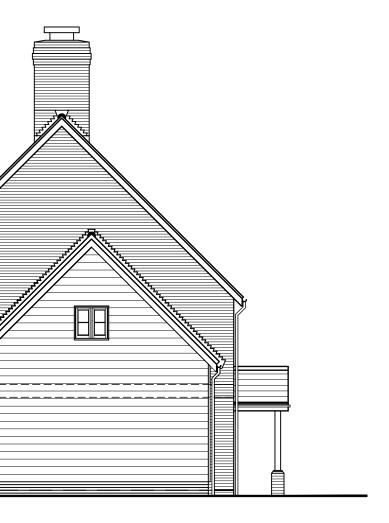

SOUTH ELEVATION

EAST ELEVATION

| 0 5m                                                                                                                                                                                            | 10m |                  |                   |                   |                                               |
|-------------------------------------------------------------------------------------------------------------------------------------------------------------------------------------------------|-----|------------------|-------------------|-------------------|-----------------------------------------------|
| notes: © Copyright Reserved 1. This drawing is the copyright of vision architects limited                                                                                                       |     |                  |                   | scale: 1:100 @ A3 | dient: Mr R. Duke                             |
| <ol> <li>DO NOT copy, alter or reproduced in any way or pass to a third party without written authority</li> </ol>                                                                              |     |                  |                   | date: 2024.02     | project: Lime Wood, The<br>Hill, Ampfield. SC |
| Be NOT ceale these drawings dimensions to be shocked on site prior to commonding <u>any</u> work     READ in conjunction with other Consultants documentation & drawings regarding this project |     |                  |                   | drawn: AJC        | drawing: Existing Elevation                   |
| 5. DISCREPANCIES should be reported in writing to the project architect or engineer immediately                                                                                                 |     | A Planning issue | 2024.02.01 AJC dp |                   |                                               |
| MODEL FILE REFERENCE - 240002-A-P-PL_RIBA03                                                                                                                                                     |     | rev. description | date by ch        | checked: dp       | status: RIBA STAGE 03                         |
|                                                                                                                                                                                                 |     |                  |                   |                   |                                               |