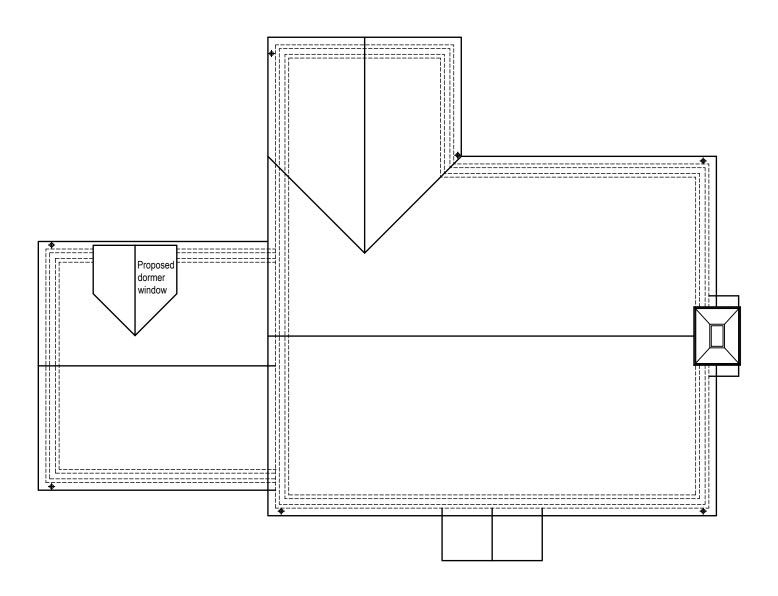

| notes: © Copyright Reser                                                                     | d    |                  |                   | scale:  | 1:100 @ A3       | client: Mr R. Duke                                                   |
|----------------------------------------------------------------------------------------------|------|------------------|-------------------|---------|------------------|----------------------------------------------------------------------|
| This drawing is the copyright of vision architects limited                                   |      |                  |                   |         | _                |                                                                      |
| 2. DO NOT copy, alter or reproduced in any way or pass to a third party without written auth | ity  |                  |                   | date:   | 2024.02          | project: Lime Wood, The Woods, Ampfield<br>Hill, Ampfield. SO51 9BD. |
| 8. DO NOT scale those drawings dimensions to be shocked on site prior to commensing an       |      |                  |                   |         |                  | Tilli, Amplicia. 0001 000.                                           |
| READ in conjunction with other Consultants documentation & drawings regarding this pro-      | zt   |                  |                   | drawn:  | AJC              | drawing: Proposed Roof Plan                                          |
| 5. DISCREPANCIES should be reported in writing to the project architect or engineer immer    | tely | A Planning issue | 2024.02.01 AJC dp |         |                  |                                                                      |
| MODEL FILE REFERENCE - 240002-A-P-PL_RIBA03                                                  |      | rev. description | date by ch        | checked | <sub>d:</sub> dp | status: RIBA STAGE 03 - Planning                                     |