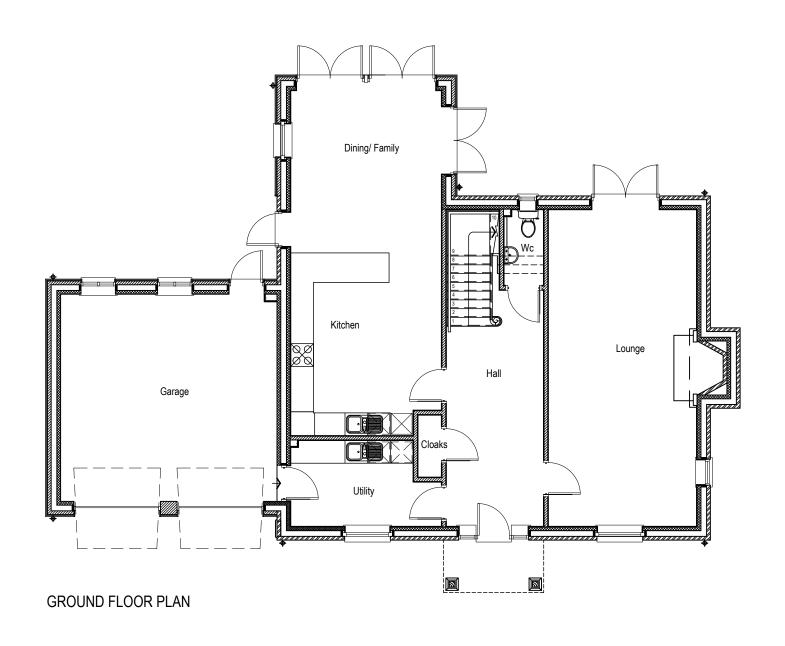

|    |   |     |    | _      |
|----|---|-----|----|--------|
| n  |   |     | 5m | 10m    |
| IU | J | J L |    | IIOIII |

| notes: © Copyright Reserved                                                                       |                  |            |        | scale: 1:100 @ A3 | client:  | Mr R. Duke                                               |
|---------------------------------------------------------------------------------------------------|------------------|------------|--------|-------------------|----------|----------------------------------------------------------|
| This drawing is the copyright of vision architects limited                                        |                  |            |        |                   |          |                                                          |
| 2. DO NOT copy, alter or reproduced in any way or pass to a third party without written authority |                  |            |        | date: 2024.02     | project: | Lime Wood, The Woods, Ampfield Hill, Ampfield. SO51 9BD. |
| 8. BO NOT scale those drawings dimensions to be shooted on site prior to commonsing any work      |                  |            |        |                   |          | Tilli, Amplicia. 0001 300.                               |
| 4. READ in conjunction with other Consultants documentation & drawings regarding this project     |                  |            |        | drawn: AJC        | drawing  | Proposed Floor Plans                                     |
| 5. DISCREPANCIES should be reported in writing to the project architect or engineer immediately   | A Planning issue | 2024.02.01 | AJC dp |                   |          |                                                          |
| MODEL FILE REFERENCE - 240002-A-P-PL_RIBA03                                                       | rev. description | date       | by ch  | checked: dp       | status:  | RIBA STAGE 03 - Planning                                 |