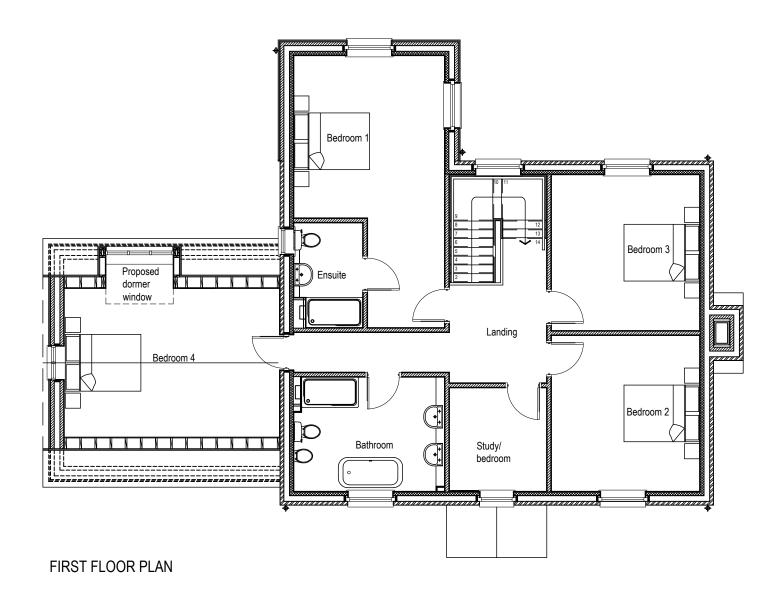

|    |   |     |    | _      |
|----|---|-----|----|--------|
| n  |   |     | 5m | 10m    |
| IU | J | J L |    | IIOIII |

| notes: © Copyright Reserved                                                                       |                  |            |        | scale: 1:100 @ A3 | client:  | Mr R. Duke                                               |
|---------------------------------------------------------------------------------------------------|------------------|------------|--------|-------------------|----------|----------------------------------------------------------|
| This drawing is the copyright of vision architects limited                                        |                  |            |        |                   |          |                                                          |
| 2. DO NOT copy, alter or reproduced in any way or pass to a third party without written authority |                  |            |        | date: 2024.02     | project: | Lime Wood, The Woods, Ampfield Hill, Ampfield. SO51 9BD. |
| 8. BO NOT scale those drawings dimensions to be shooted on site prior to commonsing any work      |                  |            |        |                   |          | Tilli, Amplicia. 0001 300.                               |
| 4. READ in conjunction with other Consultants documentation & drawings regarding this project     |                  |            |        | drawn: AJC        | drawing  | Proposed Floor Plans                                     |
| 5. DISCREPANCIES should be reported in writing to the project architect or engineer immediately   | A Planning issue | 2024.02.01 | AJC dp |                   |          |                                                          |
| MODEL FILE REFERENCE - 240002-A-P-PL_RIBA03                                                       | rev. description | date       | by ch  | checked: dp       | status:  | RIBA STAGE 03 - Planning                                 |