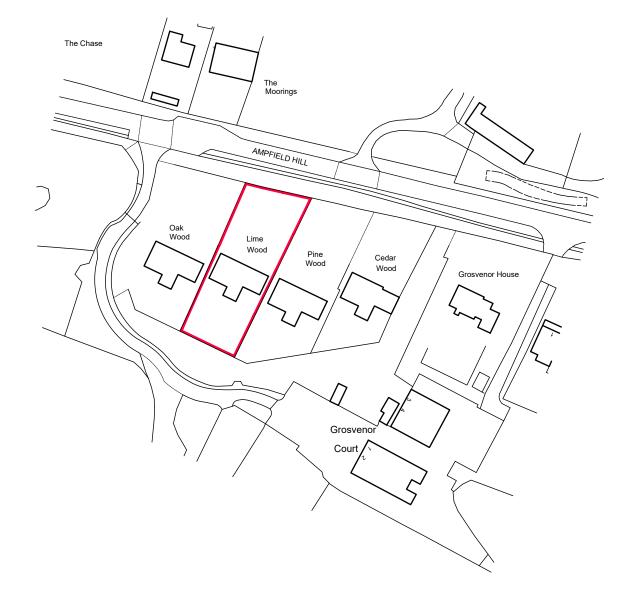

Mapping contents  $\ensuremath{\textcircled{O}}$  Crown copyright and database rights 2024 Ordnance Survey 100035207

| 050m                                                                                                                                                                                             | 100m |                  |                   |                    |                                             |
|--------------------------------------------------------------------------------------------------------------------------------------------------------------------------------------------------|------|------------------|-------------------|--------------------|---------------------------------------------|
| notes: © Copyright Reserved 1. This drawing is the copyright of vision architects limited                                                                                                        |      |                  |                   | scale: 1:1250 @ A3 | client: Mr R. Duke                          |
| 2. DO NOT copy, alter or reproduced in any way or pass to a third party without written authority                                                                                                |      |                  |                   | date: 2024.02      | project: Lime Wood, Th<br>Hill, Ampfield. S |
| Bo NOT easile these drawings dimensions to be shocked on site prior to commending <u>ony</u> work     KEAD in conjunction with other Consultants documentation & drawings regarding this project |      |                  |                   | drawn: AJC         | drawing: Site Location F                    |
| 5. DISCREPANCIES should be reported in writing to the project architect or engineer immediately                                                                                                  |      | A Planning issue | 2024.02.01 AJC dp |                    |                                             |
| MODEL FILE REFERENCE - 240002-A-P-PL_RIBA03                                                                                                                                                      |      | rev. description | date by ch        | checked: dp        | status: RIBA STAGE                          |