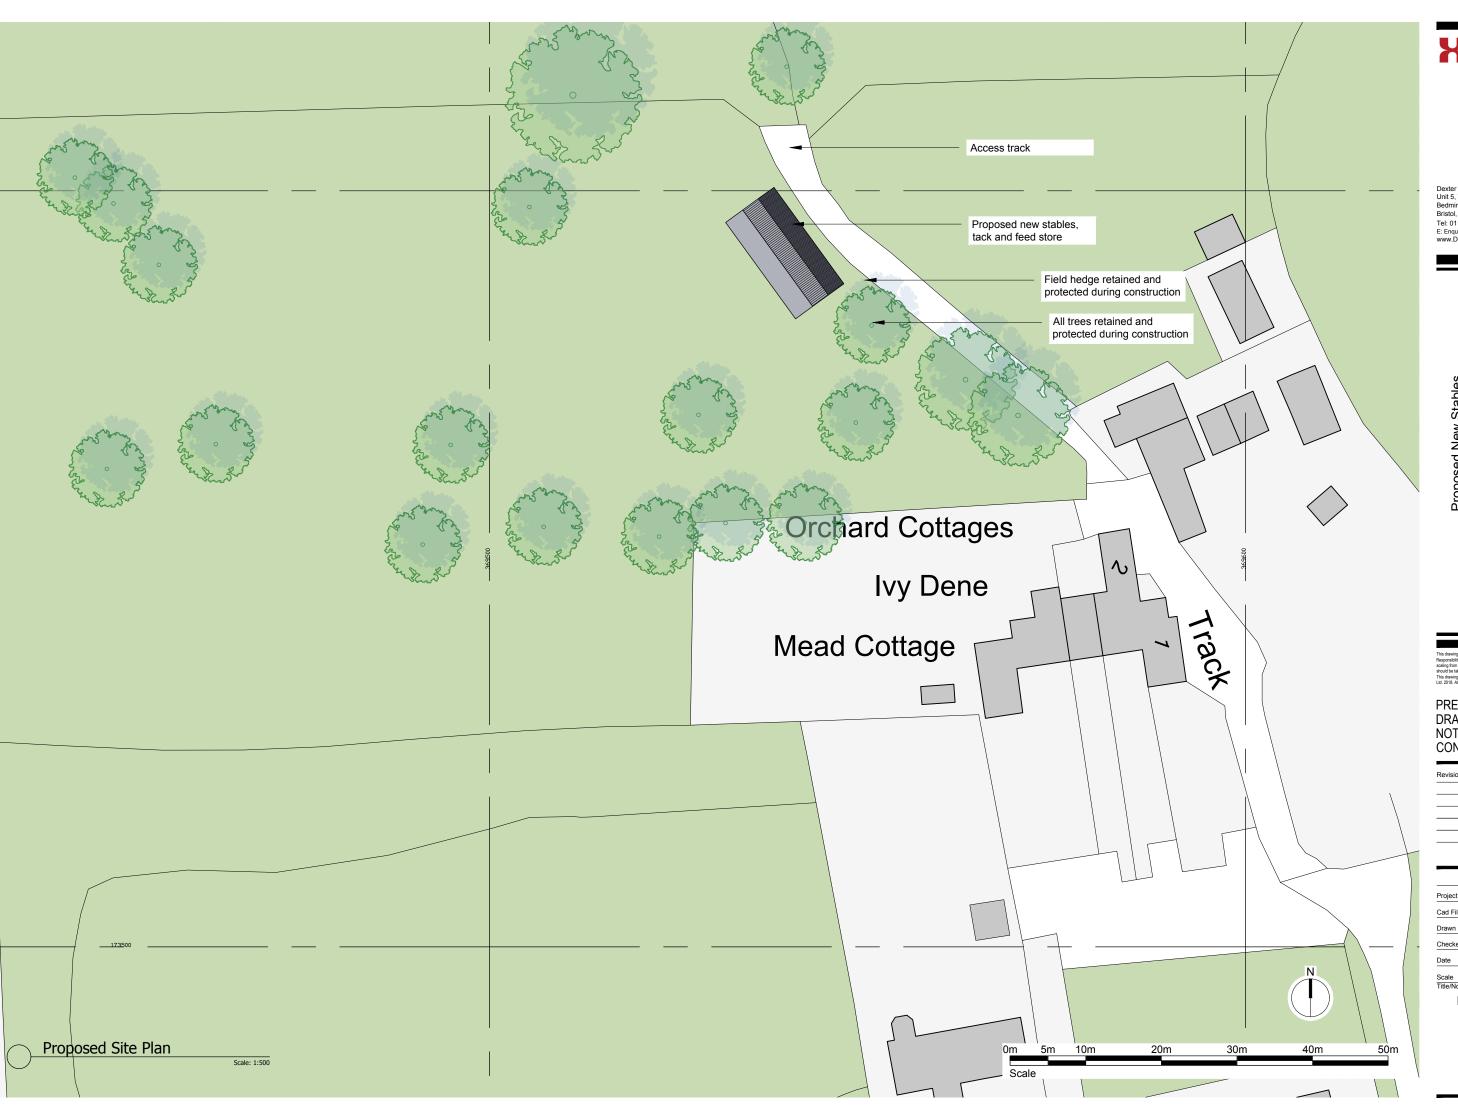

**Dexter**Building Design Ltd

Dexter Building Design Ltd Unit 5, Victoria Grove Bedminster Bristol, BS3 4AN Tel: 01172 448 465 E: Enquiries@dexterdesigns.co.uk www.Dexterdesigns.co.uk

> Proposed New Stables and Tack Room Land at Holbrook Common, Wick, South Gloucestershire, BS30 5NF