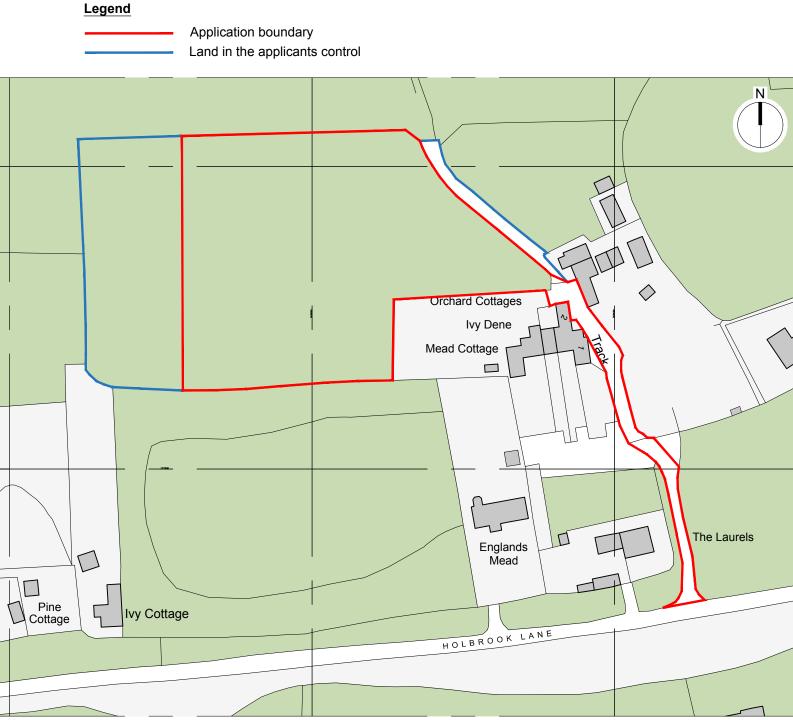

Ordnance Survey, (c) Crown Copyright 2022. All rights reserved. Licence number 100022432



0m 25m 50m 75m 100m 125m Scale



Dexter Building Design Ltd Unit 5, Victoria Grove Bedminster Bristol, BS3 4AN Tei: 01172 448 465 E: Enquires@dexterdesigns.co.uk www.Dexterdesigns.co.uk



This drawing is for planning purposes only. Responsibility is not accepted for errors made by others scaling from these plans. All construction information should be taken from figured dimensions only. This drawing is copyright. © DEXTER. Building Design

## PRELIMINARY DRAWING NOT FOR CONSTRUCTION

Revision no.

| -           |               |
|-------------|---------------|
| Project No. | 1710          |
| Cad File    | 1710_V0.1.dwg |
| Drawn       | JD            |
| Checked     | BP            |
| Date