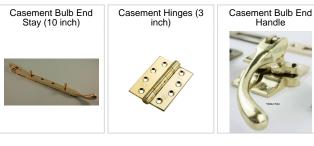

erhaul**

- Repair Replace 2 cills Paint / Finish Internal: Not Applicable, External: Not Applicable
- Ironmongery 4 x Casement Bulb End Handle, 4 x Casement Bulb End Stay (10 inch), 12 x Casement Hinges (3 inch) in Polished Brass





All drawings are viewed from the inside

The opening sash symbol (or arrow head) points to the hinge position

# Ventrolla

### ITEM 7 - First Floor RHS Elevation 1st floor RH room office casement

Price excl. VAT: £2,161.80 Price incl. VAT: £2,384.16



#### **Draught Proof by Fitting Draught Strips to Opening Sections** and **Överhaul**

- Repair Replace 2 cills Paint / Finish Internal: Not Applicable, External: Not Applicable
- Ironmongery 4 x Casement Bulb End Handle, 4 x Casement Bulb End Stay (10 inch), 12 x Casement Hinges (3 inch) in Polished Brass





All drawings are viewed from the inside

The opening sash symbol (or arrow head) points to the hinge position

# Ventrolla

#### ITEM 8 - First Floor Front Elevation 1st floor RHS End room

Price excl. VAT: £2,161.80 Price incl. VAT: £2,384.16



#### **Draught Proof by Fitting Draught Strips to Opening Sections** and **Överhaul**

- Repair Replace 2 cills Paint / Finish Internal: Not Applicable, External: Not Applicable
- Ironmongery 4 x Casement Bulb End Handle, 4 x Casement Bulb End Stay (10 inch), 12 x Casement Hinges (3 inch) in Polished Brass





L11140 / Q7

### Estimate

All drawings are viewed from the inside

The opening sash symbol (or arrow head) points to the hinge position



#### ITEM 9 - First Floor LHS Elevation 1st floor Main bedroom

Price excl. VAT: £3,258.00 Price