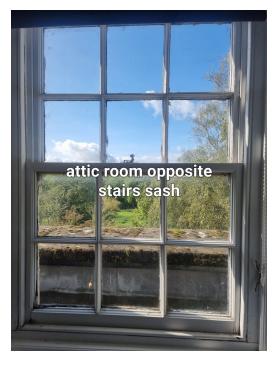

| Customer name        | Michael Brownrigg                                         | Ventrolla                                         |  |
|----------------------|-----------------------------------------------------------|---------------------------------------------------|--|
| Contact              | Michael Brownrigg                                         | <b>V</b> CITCIONA<br>By Design                    |  |
| Installation address | Lancaster house, Bristol road, Thornbury                  | , ,                                               |  |
| Postal address       | Lancaster House, bristol road, Thornbury, Bristol, BS35 3 | BJA                                               |  |
| Phone                | 07786 252530                                              | Sales manager: Howard Silk<br>Phone: 01423 859300 |  |
| Email                | michaelbrownrigg@icloud.com                               | Email: Howard.Silk@ventrolla.co.uk                |  |