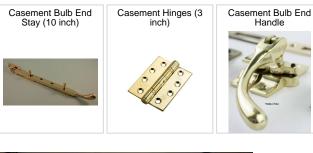

float Toughened
- Paint / Finish Internal: Final Finish -Teknos Standard White, External: Final Finish -Teknos Standard White

1 x Sash Catch Brighton, 2 x Sash Lift, 2 x Sash Restrictor in Polished Brass

Item Weight: 24.7 Kg





All drawings are viewed from the inside

The opening sash symbol (or arrow head) points to the hinge position

# Ventrolla

#### **ITEM 6 - First Floor Front Elevation 1st Floor front room casement**

Price excl. VAT: £2,161.80 Price incl. VAT: £2,384.16



#### **Draught Proof by Fitting Draught Strips to Opening Sections** and **Överhaul**

- Repair Replace 2 cills Paint / Finish Internal: Not Applicable, External: Not Applicable
- Ironmongery 4 x Casement Bulb End Handle, 4 x Casement Bulb End Stay (10 inch), 12 x Casement Hinges (3 inch) in Polished Brass





All drawings are viewed from the inside

The opening sash symbol (or arrow head) points to the hinge position

# Ventrolla

### ITEM 7 - First Floor RHS Elevation 1st floor RH room office casement

Price excl. VAT: £2,161.80 Price incl. VAT: £2,384.16



#### **Draught Proof by Fitting Draught Strips to Opening Sections** and **Överhaul**

- Repair Replace 2 cills Paint / Finish Internal: Not Applicable, External: Not Applicable
- Ironmongery 4 x Casement Bulb End Handle, 4 x Casement Bulb End Stay (10 inch), 12 x Casement Hinges (3 inch) in Polished Brass





All drawings are viewed from the inside

The opening sash symbol (or arrow head) points to the hinge position

# Ventrolla

#### ITEM 8 - First Floor Front Elevation 1st floor RHS End room

Price excl. VAT: £2,161.80 Price incl.