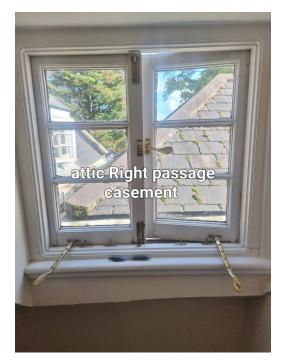

symbol (or arrow head) points to the hinge position

# Ventrolla



Price excl. VAT: £2,335.22 Price incl. VAT: £2,802.26



#### Supply & Install a complete new casement window (Traditional Casement or Door 90mm range) in Sapele Hardwood with Heritage Double Glazed units

- Moulding and Glazing Bar Lambs Tongue, 26 mm Glazing Bar Heritage Double Glazing Casement 4mm K Glass Toughened Argon Filled, Black spacer 4mm float Toughened Paint / Finish Internal: Final Finish -Teknos Standard White, External: Final Finish -Teknos Standard White, Cill: Final Finish -Teknos Standard White
- Standard White, Cill: Final Finish -Teknos Standard White Ironmongery
- 2 x Casement Bulb End Handle, 2 x Casement Bulb End Stay (10 inch), 6 x Casement Hinges (3 inch) in Polished Brass

Item Weight: 25.6 Kg





Ventrolla House, Hornbeam Square North, Harrogate, North Yorkshire HG2 8PB Tel: 0800 378 278, Email: info@ventrolla.co.uk, Web: ventrolla.co.uk

All drawings are viewed from the inside

The opening sash symbol (or arrow head) points to the hinge position

# Ventrolla

### ITEM 3 - Second Floor RHS Elevation Attic RH Room RH Facing casement

Price excl. VAT: £2,452.00 Price incl. VAT: £2,942.40



Supply & Install a complete new casement window (Traditional Casement or Door 90mm range) in Sapele Hardwood with Heritage Double Glazed units

- Moulding and Glazing Bar Lambs Tongue, 26 mm Glazing Bar Heritage Double Glazing Casement 4mm K Glass Toughened Argon Filled, Black spacer 4mm float Toughened Paint / Finish Internal: Final Finish -Teknos Standard White, External: Final Finish -Teknos