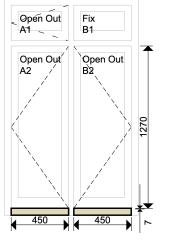

from the inside

The opening sash symbol (or arrow head) points to the hinge position

# Ventrolla

#### **ITEM 6 - First Floor Front Elevation 1st Floor front room casement**

Price excl. VAT: £2,161.80 Price incl. VAT: £2,384.16



#### **Draught Proof by Fitting Draught Strips to Opening Sections** and **Överhaul**

- Repair Replace 2 cills Paint / Finish Internal: Not Applicable, External: Not Applicable
- Ironmongery 4 x Casement Bulb End Handle, 4 x Casement Bulb End Stay (10 inch), 12 x Casement Hinges (3 inch) in Polished Brass





All drawings are viewed from the inside

The opening sash symbol (or arrow head) points to the hinge position

# Ventrolla

### ITEM 7 - First Floor RHS Elevation 1st floor RH room office casement

Price excl. VAT: £2,161.80 Price incl. VAT: £2,384.16



#### **Draught Proof by Fitting Draught Strips to Opening Sections** and **Överhaul**

- Repair Replace 2 cills Paint / Finish Internal: Not Applicable, External: Not Applicable
- Ironmongery 4 x Casement Bulb End Handle, 4 x Casement Bulb End Stay (10 inch), 12 x Casement Hinges (3 inch) in Polished Brass





All drawings are viewed from the inside

The opening sash symbol (or arrow head) points to the hinge position

# Ventrolla

#### ITEM 8 - First Floor Front Elevation 1st floor RHS End room

Price excl. VAT: £2,161.80 Price incl. VAT: £2,384.16



#### **Draught Proof by Fitting Draught Strips to Opening Sections** and **Överhaul**

- Repair Replace 2 cills Paint / Finish Internal: Not Applicable, External: Not Applicable
- Ironmongery 4 x Casement Bulb End Handle, 4 x Casement Bul