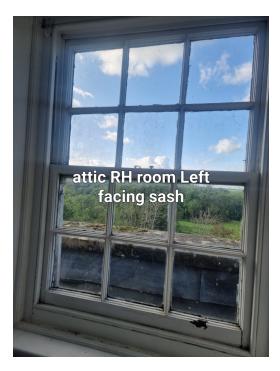

| Customer name        | Michael Brownrigg                                         | Ventrolla                                         |  |
|----------------------|-----------------------------------------------------------|---------------------------------------------------|--|
| Contact              | Michael Brownrigg                                         | <b>V</b> CITCIONA<br>By Design                    |  |
| Installation address | Lancaster house, Bristol road, Thornbury                  | , ,                                               |  |
| Postal address       | Lancaster House, bristol road, Thornbury, Bristol, BS35 3 | BJA                                               |  |
| Phone                | 07786 252530                                              | Sales manager: Howard Silk<br>Phone: 01423 859300 |  |
| Email                | michaelbrownrigg@icloud.com                               | Email: Howard.Silk@ventrolla.co.uk                |  |