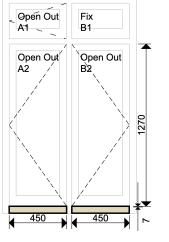

| Customer name        | Michael Brownrigg                                         | Ventrolla                                         |  |
|----------------------|-----------------------------------------------------------|---------------------------------------------------|--|
| Contact              | Michael Brownrigg                                         | <b>V</b> CITCIONA<br>By Design                    |  |
| Installation address | Lancaster house, Bristol road, Thornbury                  | , ,                                               |  |
| Postal address       | Lancaster House, bristol road, Thornbury, Bristol, BS35 3 | BJA                                               |  |
| Phone                | 07786 252530                                              | Sales manager: Howard Silk<br>Phone: 01423 859300 |  |
| Email                | michaelbrownrigg@icloud.com                               | Email: Howard.Silk@ventrolla.co.uk                |  |