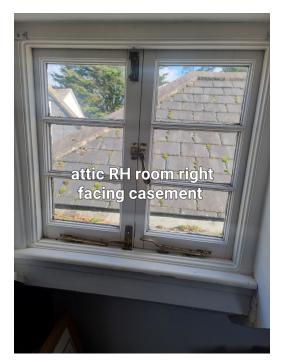

ITEM 3 - Second Floor RHS Elevation Attic RH Room RH Facing casement

Price excl. VAT: £2,452.00 Price incl. VAT: £2,942.40



Supply & Install a complete new casement window (Traditional Casement or Door 90mm range) in Sapele Hardwood with Heritage Double Glazed units

- Moulding and Glazing Bar Lambs Tongue, 26 mm Glazing Bar Heritage Double Glazing Casement 4mm K Glass Toughened Argon Filled, Black spacer 4mm float Toughened Paint / Finish Internal: Final Finish -Teknos Standard White, External: Final Finish -Teknos Standard White, Cill: Final Finish -Teknos Standard White
- Standard White, Cill: Final Finish -Teknos Standard White Ironmongery
- 2 x Casement Bulb End Handle, 2 x Casement Bulb End Stay (10 inch), 6 x Casement Hinges (3 inch) in Polished Brass

Item Weight: 34.7 Kg







### L11140 / Q7

### **Estimate**

All drawings are viewed from the inside

The opening sash symbol (or arrow head) points to the hinge position

# Ventrolla



Price excl. VAT: £3,621.48 Price incl. VAT: £4,153.28



Fit 1 New Pair of Sashes in Sapele Hardwood with Heritage Double Glazed Units Including Draught Proofing and Overhaul

- Repair Replace 1 cill Moulding and Glazing Bar Lambs Tongue, 26 mm Glazing Bar

- Armon K Glass Foughened Argon Filled, Black spacer 4mm float Toughened Heritage Double Glazing - Bottom 4mm K Glass Toughened - Argon Filled, Black spacer - 4mm float Toughened
- Paint / Finish Internal: Final Finish -Teknos Standard White, External: Final Finish -Teknos
  - Standard White
- 1 x Sash Catch Brighton, 2 x Sash Lift, 2 x Sash Restrictor in Polished Brass

Item