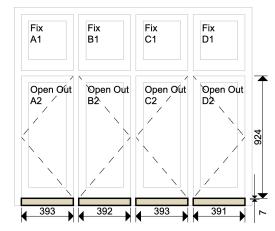

ed Brass





L11140 / Q7

### Estimate

All drawings are viewed from the inside

The opening sash symbol (or arrow head) points to the hinge position



#### ITEM 9 - First Floor LHS Elevation 1st floor Main bedroom

Price excl. VAT: £3,258.00 Price incl. VAT: £3,629.60



# Draught Proof by Fitting Draught Strips to Opening Sections and Overhaul

Repair Replace 4 cills Paint / Finish Internal: Not Applicable, External: Not Applicable Ironmongery N/A



Ventrolla House, Hornbeam Square North, Harrogate, North Yorkshire HG2 8PB Tel: 0800 378 278, Email: info@ventrolla.co.uk, Web: ventrolla.co.uk

L11140 / Q7

## Estimate

All drawings are viewed from the inside

The opening sash symbol (or arrow head) points to the hinge position





Price excl. VAT: £3,258.00 Price incl. VAT: £3,629.60



# Draught Proof by Fitting Draught Strips to Opening Sections and Overhaul

Repair Replace 4 cills Paint / Finish Internal: Not Applicable, External: Not Applicable Ironmongery N/A



Ventrolla House, Hornbeam Square North, Harrogate, North Yorkshire HG2 8PB Tel: 0800 378 278, Email: info@ventrolla.co.uk, Web: ventrolla.co.uk



#### LEAD TIME

Varying from area to area, Ventrolla lead times depend on how busy we are, and the specific renovation work required. On average, our lead times range from 6 -18 weeks from the date the order is placed.

#### TERMS AND CONDITIONS

#### 1. THE WORKS AND CHANGES

1.1 We will carry out the Work at the Property and provide the materials as set out in the Estimate.

1.2 If the scope or any of the Work needs to be changed for any reason (including if yo