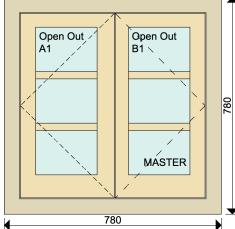

1       £2,161.80         First Floor Front       Draught Proof by Fitting Draught Strips to       1       £2,161.80         Prist Floor Front       Draught Proof by Fitting Draught Strips to       1       £3,258.00         Preation 1st floor       Draught Proof by Fitting |

VAT will be charged at the prevailing rate
This quote is valid for 30 days from 26 Jan 2024
Total Order Value incl. VAT

£31,475.16

Deposit With Order

£15,737.58

Ventrolla House,Hornbeam Square North, Harrogate, North Yorkshire HG2 8PB Tel: 0800 378 278, Email: info@ventrolla.co.uk, Web: ventrolla.co.uk

Generated by HS on 26 Jan 2024

All drawings are viewed from the inside

The opening sash symbol (or arrow head) points to the hinge position

# Ventrolla



Price excl. VAT: £2,335.22 Price incl. VAT: £2,802.26



Supply & Install a complete new casement window (Traditional Casement or Door 90mm range) in Sapele Hardwood with Heritage Double Glazed units

- Moulding and Glazing Bar Lambs Tongue, 26 mm Glazing Bar Heritage Double Glazing Casement 4mm K Glass Toughened Argon Filled, Black spacer 4mm float Toughened Paint / Finish Internal: Final Finish -Teknos Standard White, External: Final Finish -Teknos Standard White, Cill: Final Finish -Teknos Standard White
- Standard White, Cill: Final Finish -Teknos Standard White Ironmongery
- 2 x Casement Bulb End Handle, 2 x Casement Bulb End Stay (10 inch), 6 x Casement Hinges (3 inch) in Polished Brass

Item Weight: 25.6 Kg





All drawings are viewed from the inside

The opening sash symbol (or arrow head) points to the hinge position

# Ventrolla