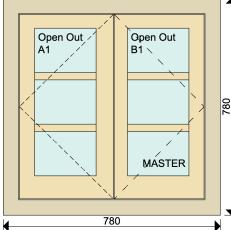

itional Casement or Door 90mm range) in Sapele Hardwood with Heritage Double Glazed units

- Moulding and Glazing Bar Lambs Tongue, 26 mm Glazing Bar Heritage Double Glazing Casement 4mm K Glass Toughened Argon Filled, Black spacer 4mm float Toughened Paint / Finish Internal: Final Finish -Teknos Standard White, External: Final Finish -Teknos Standard White, Cill: Final Finish -Teknos Standard White
- Standard White, Cill: Final Finish -Teknos Standard White Ironmongery
- 2 x Casement Bulb End Handle, 2 x Casement Bulb End Stay (10 inch), 6 x Casement Hinges (3 inch) in Polished Brass

Item Weight: 25.6 Kg





All drawings are viewed from the inside

The opening sash symbol (or arrow head) points to the hinge position

# Ventrolla



Price excl. VAT: £2,335.22 Price incl. VAT: £2,802.26



#### Supply & Install a complete new casement window (Traditional Casement or Door 90mm range) in Sapele Hardwood with Heritage Double Glazed units

- Moulding and Glazing Bar Lambs Tongue, 26 mm Glazing Bar Heritage Double Glazing Casement 4mm K Glass Toughened Argon Filled, Black spacer 4mm float Toughened Paint / Finish Internal: Final Finish -Teknos Standard White, External: Final Finish -Teknos Standard White, Cill: Final Finish -Teknos Standard White
- Standard White, Cill: Final Finish -Teknos Standard White Ironmongery
- 2 x Casement Bulb End Handle, 2 x Casement Bulb End Stay (10 inch), 6 x Casement Hinges (3 inch) in Polished Brass

Item Weight: 25.6 Kg





Ventrolla House, Hornbeam Square North, Harrogate, North Yorkshire HG2 8PB Tel: 0800 378 278, Email: info@ventrolla.co.uk