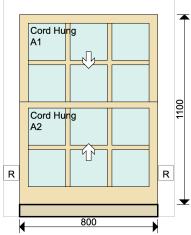

| Customer name        | Michael Brownrigg                                         | Ventrolla                                         |  |
|----------------------|-----------------------------------------------------------|---------------------------------------------------|--|
| Contact              | Michael Brownrigg                                         | <b>V</b> CITCIONA<br>By Design                    |  |
| Installation address | Lancaster house, Bristol road, Thornbury                  | , ,                                               |  |
| Postal address       | Lancaster House, bristol road, Thornbury, Bristol, BS35 3 | BJA                                               |  |
| Phone                | 07786 252530                                              | Sales manager: Howard Silk<br>Phone: 01423 859300 |  |
| Email                | michaelbrownrigg@icloud.com                               | Email: Howard.Silk@ventrolla.co.uk                |  |