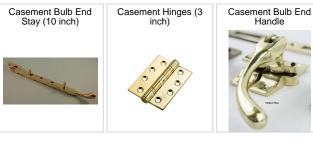

| Customer name        | Michael Brownrigg                                         | Ventrolla                                         |  |
|----------------------|-----------------------------------------------------------|---------------------------------------------------|--|
| Contact              | Michael Brownrigg                                         | <b>V</b> CITCIONA<br>By Design                    |  |
| Installation address | Lancaster house, Bristol road, Thornbury                  | , ,                                               |  |
| Postal address       | Lancaster House, bristol road, Thornbury, Bristol, BS35 3 | BJA                                               |  |
| Phone                | 07786 252530                                              | Sales manager: Howard Silk<br>Phone: 01423 859300 |  |
| Email                | michaelbrownrigg@icloud.com                               | Email: Howard.Silk@ventrolla.co.uk                |  |