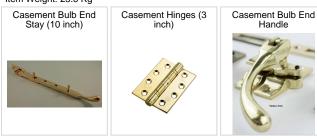

g sash symbol (or arrow head) points to the hinge position

# Ventrolla



Price excl. VAT: £2,335.22 Price incl. VAT: £2,802.26



Supply & Install a complete new casement window (Traditional Casement or Door 90mm range) in Sapele Hardwood with Heritage Double Glazed units

- Moulding and Glazing Bar Lambs Tongue, 26 mm Glazing Bar Heritage Double Glazing Casement 4mm K Glass Toughened Argon Filled, Black spacer 4mm float Toughened Paint / Finish Internal: Final Finish -Teknos Standard White, External: Final Finish -Teknos Standard White, Cill: Final Finish -Teknos Standard White
- Standard White, Cill: Final Finish -Teknos Standard White Ironmongery
- 2 x Casement Bulb End Handle, 2 x Casement Bulb End Stay (10 inch), 6 x Casement Hinges (3 inch) in Polished Brass

Item Weight: 25.6 Kg





All drawings are viewed from the inside

The opening sash symbol (or arrow head) points to the hinge position

# Ventrolla



Price excl. VAT: £2,335.22 Price incl. VAT: £2,802.26



#### Supply & Install a complete new casement window (Traditional Casement or Door 90mm range) in Sapele Hardwood with Heritage Double Glazed units

- Moulding and Glazing Bar Lambs Tongue, 26 mm Glazing Bar Heritage Double Glazing Casement 4mm K Glass Toughened Argon Filled, Black spacer 4mm float Toughened Paint / Finish Internal: Final Finish -Teknos Standard White, External: Final Finish -Teknos Standard White, Cill: Final Finish -Teknos Standard White
- Standard White, Cill: Final Finish -Teknos Standard White Ironmongery
- 2 x Casement Bulb End Handle, 2 x Casement Bulb End Stay (10 inch), 6 x Caseme