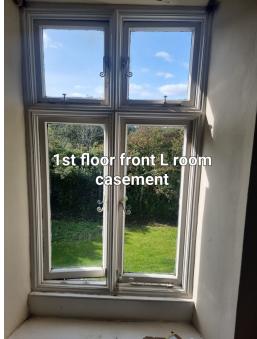

loat Toughened
- Paint / Finish Internal: Final Finish -Teknos Standard White, External: Final Finish -Teknos Standard White

1 x Sash Catch Brighton, 2 x Sash Lift, 2 x Sash Restrictor in Polished Brass

Item Weight: 24.7 Kg





All drawings are viewed from the inside

The opening sash symbol (or arrow head) points to the hinge position

# Ventrolla

#### **ITEM 6 - First Floor Front Elevation 1st Floor front room casement**

Price excl. VAT: £2,161.80 Price incl. VAT: £2,384.16



#### **Draught Proof by Fitting Draught Strips to Opening Sections** and **Överhaul**

- Repair Replace 2 cills Paint / Finish Internal: Not Applicable, External: Not Applicable
- Ironmongery 4 x Casement Bulb End Handle, 4 x Casement Bulb End Stay (10 inch), 12 x Casement Hinges (3 inch) in Polished Brass





All drawings are viewed from the inside

The opening sash symbol (or arrow head) points to the hinge position

# Ventrolla

### ITEM 7 - First Floor RHS Elevation 1st floor RH room office casement

Price excl. VAT: £2,161.80 Price incl. VAT: £2,384.16



#### **Draught Proof by Fitting Draught Strips to Opening Sections** and **Överhaul**

- Repair Replace 2 cills Paint / Finish Internal: Not Applicable, External: Not Applicable
- Ironmongery 4 x Casement Bulb End Handle, 4 x Casement Bulb End Stay (10 inch), 12 x Casement Hinges (3 inch) in Polished Brass





All drawings are viewed from the inside

The opening sash symbol (or arrow head) points to the hinge position

# Ventrolla

#### ITEM 8 - First Floor Front Elevation 1st floor RHS End room

Price excl. VAT: £2,161.80 Price incl. V