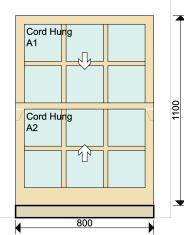

in Sapele Hardwood with Heritage Double Glazed units

- Moulding and Glazing Bar Lambs Tongue, 26 mm Glazing Bar Heritage Double Glazing Casement 4mm K Glass Toughened Argon Filled, Black spacer 4mm float Toughened Paint / Finish Internal: Final Finish -Teknos Standard White, External: Final Finish -Teknos Standard White, Cill: Final Finish -Teknos Standard White
- Standard White, Cill: Final Finish -Teknos Standard White Ironmongery
- 2 x Casement Bulb End Handle, 2 x Casement Bulb End Stay (10 inch), 6 x Casement Hinges (3 inch) in Polished Brass

Item Weight: 34.7 Kg







### L11140 / Q7

### **Estimate**

All drawings are viewed from the inside

The opening sash symbol (or arrow head) points to the hinge position

# Ventrolla



Price excl. VAT: £3,621.48 Price incl. VAT: £4,153.28



Fit 1 New Pair of Sashes in Sapele Hardwood with Heritage Double Glazed Units Including Draught Proofing and Overhaul

- Repair Replace 1 cill Moulding and Glazing Bar Lambs Tongue, 26 mm Glazing Bar

- Armon K Glass Foughened Argon Filled, Black spacer 4mm float Toughened Heritage Double Glazing - Bottom 4mm K Glass Toughened - Argon Filled, Black spacer - 4mm float Toughened
- Paint / Finish Internal: Final Finish -Teknos Standard White, External: Final Finish -Teknos
  - Standard White
- 1 x Sash Catch Brighton, 2 x Sash Lift, 2 x Sash Restrictor in Polished Brass

Item Weight: 24.7 Kg







Ventrolla Limited

#### Page 5 of 14

All drawings are viewed from the inside

The opening sash symbol (or arrow head) points to the hinge position

# Ventrolla

#### ITEM 5 - Second Floor RHS El