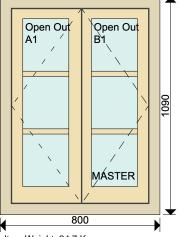

, Black spacer 4mm float Toughened Paint / Finish Internal: Final Finish -Teknos Standard White, External: Final Finish -Teknos Standard White, Cill: Final Finish -Teknos Standard White
- Standard White, Cill: Final Finish -Teknos Standard White Ironmongery
- 2 x Casement Bulb End Handle, 2 x Casement Bulb End Stay (10 inch), 6 x Casement Hinges (3 inch) in Polished Brass

Item Weight: 25.6 Kg





Ventrolla House, Hornbeam Square North, Harrogate, North Yorkshire HG2 8PB Tel: 0800 378 278, Email: info@ventrolla.co.uk, Web: ventrolla.co.uk

All drawings are viewed from the inside

The opening sash symbol (or arrow head) points to the hinge position

# Ventrolla

### ITEM 3 - Second Floor RHS Elevation Attic RH Room RH Facing casement

Price excl. VAT: £2,452.00 Price incl. VAT: £2,942.40



Supply & Install a complete new casement window (Traditional Casement or Door 90mm range) in Sapele Hardwood with Heritage Double Glazed units

- Moulding and Glazing Bar Lambs Tongue, 26 mm Glazing Bar Heritage Double Glazing Casement 4mm K Glass Toughened Argon Filled, Black spacer 4mm float Toughened Paint / Finish Internal: Final Finish -Teknos Standard White, External: Final Finish -Teknos Standard White, Cill: Final Finish -Teknos Standard White
- Standard White, Cill: Final Finish -Teknos Standard White Ironmongery
- 2 x Casement Bulb End Handle, 2 x Casement Bulb End Stay (10 inch), 6 x Casement Hinges (3 inch) in Polished Brass

Item Weight: 34.7 Kg







### L11140 / Q7

### **Estimate**

All drawings are viewed from the inside

The opening sash symbol (or arrow head) points t