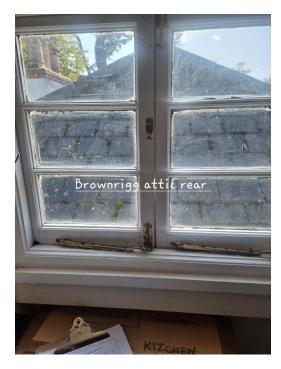

sash symbol (or arrow head) points to the hinge position

# Ventrolla



Price excl. VAT: £2,335.22 Price incl. VAT: £2,802.26



Supply & Install a complete new casement window (Traditional Casement or Door 90mm range) in Sapele Hardwood with Heritage Double Glazed units

- Moulding and Glazing Bar Lambs Tongue, 26 mm Glazing Bar Heritage Double Glazing Casement 4mm K Glass Toughened Argon Filled, Black spacer 4mm float Toughened Paint / Finish Internal: Final Finish -Teknos Standard White, External: Final Finish -Teknos Standard White, Cill: Final Finish -Teknos Standard White
- Standard White, Cill: Final Finish -Teknos Standard White Ironmongery
- 2 x Casement Bulb End Handle, 2 x Casement Bulb End Stay (10 inch), 6 x Casement Hinges (3 inch) in Polished Brass

Item Weight: 25.6 Kg





All drawings are viewed from the inside

The opening sash symbol (or arrow head) points to the hinge position

# Ventrolla



Price excl. VAT: £2,335.22 Price incl. VAT: £2,802.26



#### Supply & Install a complete new casement window (Traditional Casement or Door 90mm range) in Sapele Hardwood with Heritage Double Glazed units

- Moulding and Glazing Bar Lambs Tongue, 26 mm Glazing Bar Heritage Double Glazing Casement 4mm K Glass Toughened Argon Filled, Black spacer 4mm float Toughened Paint / Finish Internal: Final Finish -Teknos Standard White, External: Final Finish -Teknos Standard White, Cill: Final Finish -Teknos Standard White
- Standard White, Cill: Final Finish -Teknos Standard White Ironmongery
- 2 x Casement Bulb End Handle, 2 x Casement Bulb End Stay (10 inch), 6 x Casement