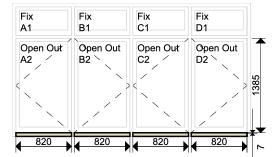

ewed from the inside

The opening sash symbol (or arrow head) points to the hinge position

# Ventrolla

#### ITEM 8 - First Floor Front Elevation 1st floor RHS End room

Price excl. VAT: £2,161.80 Price incl. VAT: £2,384.16



#### **Draught Proof by Fitting Draught Strips to Opening Sections** and **Överhaul**

- Repair Replace 2 cills Paint / Finish Internal: Not Applicable, External: Not Applicable
- Ironmongery 4 x Casement Bulb End Handle, 4 x Casement Bulb End Stay (10 inch), 12 x Casement Hinges (3 inch) in Polished Brass





L11140 / Q7

### Estimate

All drawings are viewed from the inside

The opening sash symbol (or arrow head) points to the hinge position



#### ITEM 9 - First Floor LHS Elevation 1st floor Main bedroom

Price excl. VAT: £3,258.00 Price incl. VAT: £3,629.60



# Draught Proof by Fitting Draught Strips to Opening Sections and Overhaul

Repair Replace 4 cills Paint / Finish Internal: Not Applicable, External: Not Applicable Ironmongery N/A



Ventrolla House, Hornbeam Square North, Harrogate, North Yorkshire HG2 8PB Tel: 0800 378 278, Email: info@ventrolla.co.uk, Web: ventrolla.co.uk

L11140 / Q7

## Estimate

All drawings are viewed from the inside

The opening sash symbol (or arrow head) points to the hinge position





Price excl. VAT: £3,258.00 Price incl. VAT: £3,629.60



# Draught Proof by Fitting Draught Strips to Opening Sections and Overhaul

Repair Replace 4 cills Paint / Finish Internal: Not Applicable, External: Not Applicable Ironmongery N/A



Ventrolla House, Hornbeam Square North, Harrogate, North Yorkshire HG2 8PB Tel: 0800 37