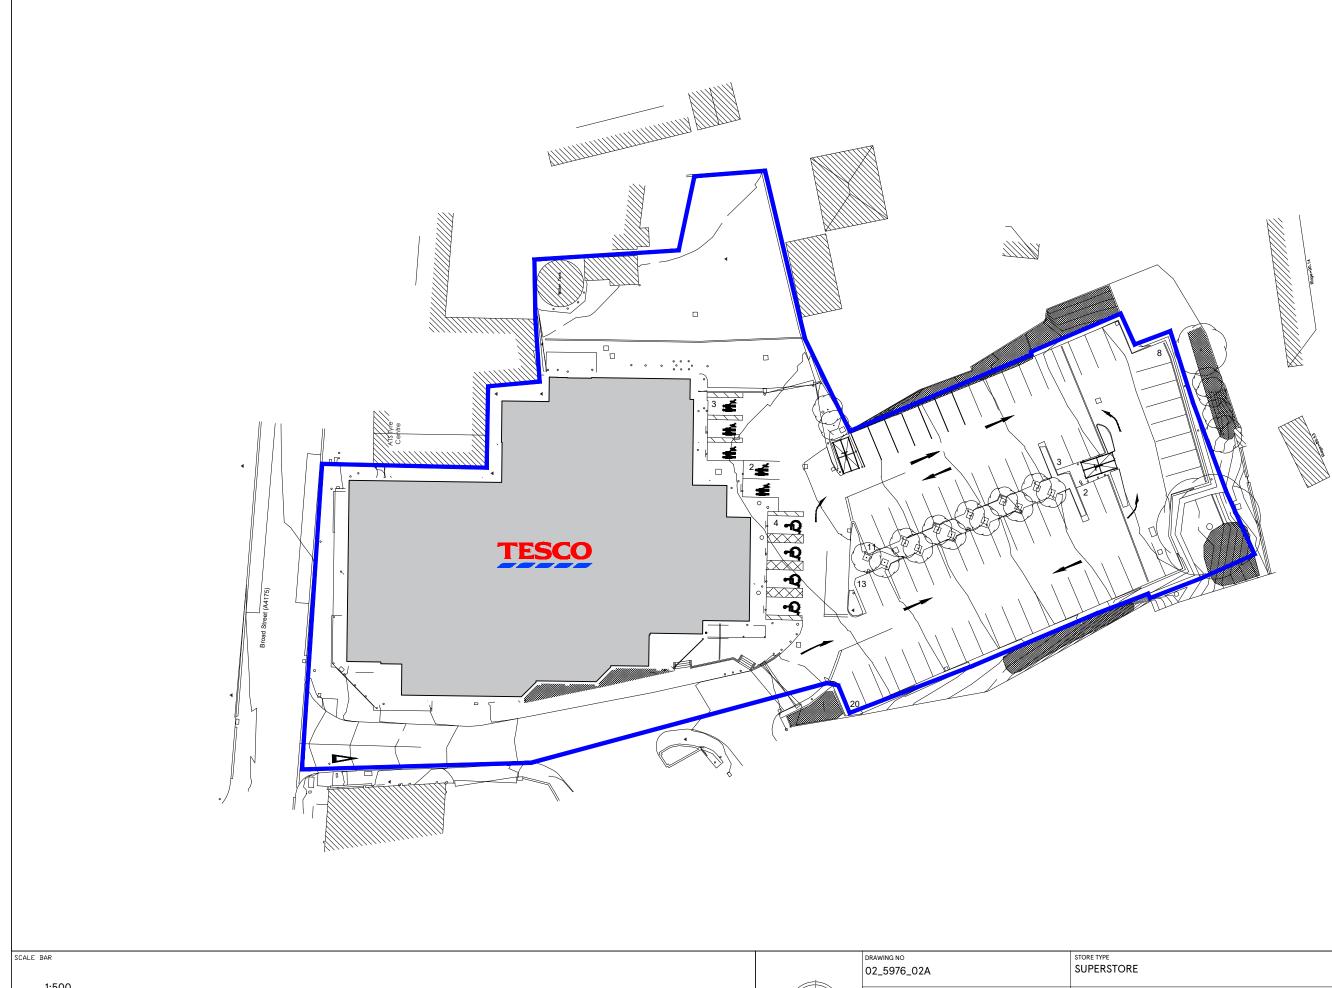

| DRAWING NO<br>02_5976_02A<br>SCALE DATE SUPERSTORE<br>1:500@A3 04.01.2024<br>CHECKED BY<br>DEEKSHA<br>CONTENT<br>CONTENT<br>CONTENT<br>CONTENT<br>CONTENT<br>CONTENT |  |             |            |                    |
|----------------------------------------------------------------------------------------------------------------------------------------------------------------------|--|-------------|------------|--------------------|
| SCALE DATE STORE NAME   1:500@A3 04.01.2024 STAPLE HILL   CHECKED BY CONTENT                                                                                         |  |             |            |                    |
| 0.000@A3 04.01.2024 STAPLE HILL   checked by CONTENT                                                                                                                 |  | 02_5976_02A |            | SUPERSTORE         |
| CHECKED BY<br>DEEKSHA                                                                                                                                                |  |             | DATE       | STORE NAME         |
| DEEKSHA                                                                                                                                                              |  | 1:500@A3    | 04.01.2024 | STAPLE HILL        |
| DEEKSHA                                                                                                                                                              |  | CHECKED BY  |            |                    |
|                                                                                                                                                                      |  | DEEKSHA     |            |                    |
|                                                                                                                                                                      |  | DRAWN BY    |            | EXISTING SITE PLAN |
| BAASIL                                                                                                                                                               |  | BAASIL      |            |                    |