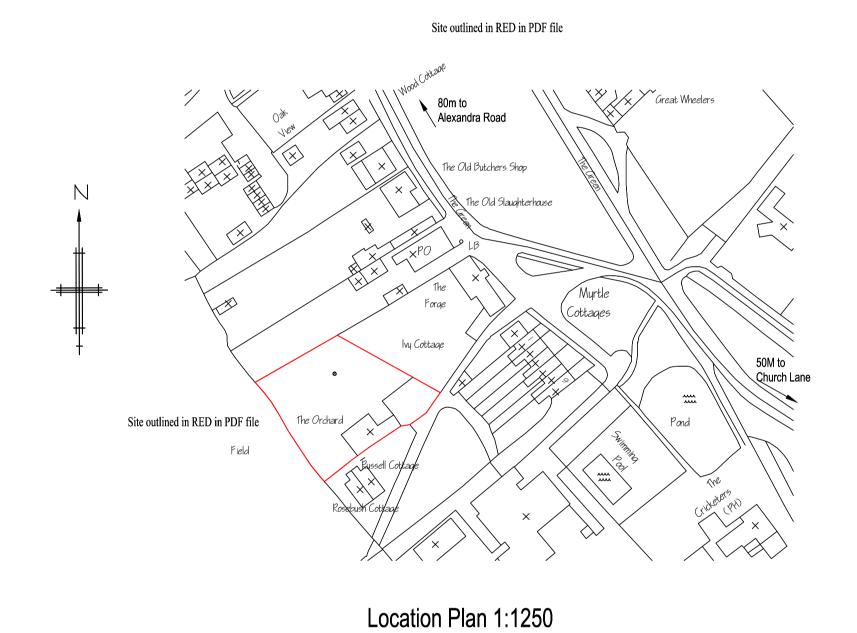

No trees affected by the development

Section A - A

Site Plan 1:200

L/H Side Elevation

© Crown Copyright 2008. All rights reserved. Licence number 100011698

Front Elevation

R/H Side Elevation

Rear Elevation