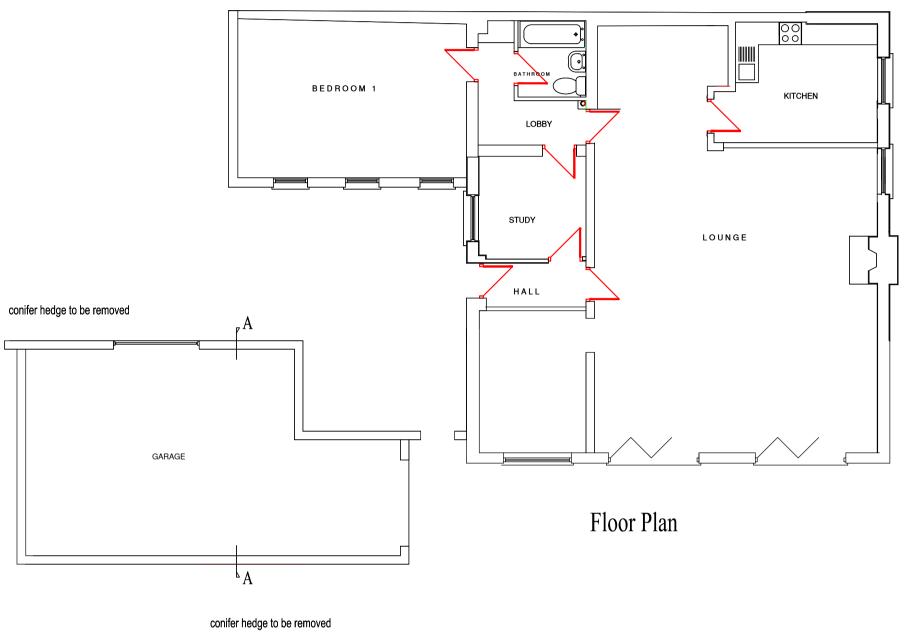

No trees affected by the development

Section A - A

Site Plan 1:200

L/H Side Elevation

© Crown Copyright 2008. All rights reserved. Licence number 100011698

Front Elevation

R/H Side Elevation

Rear Elevation