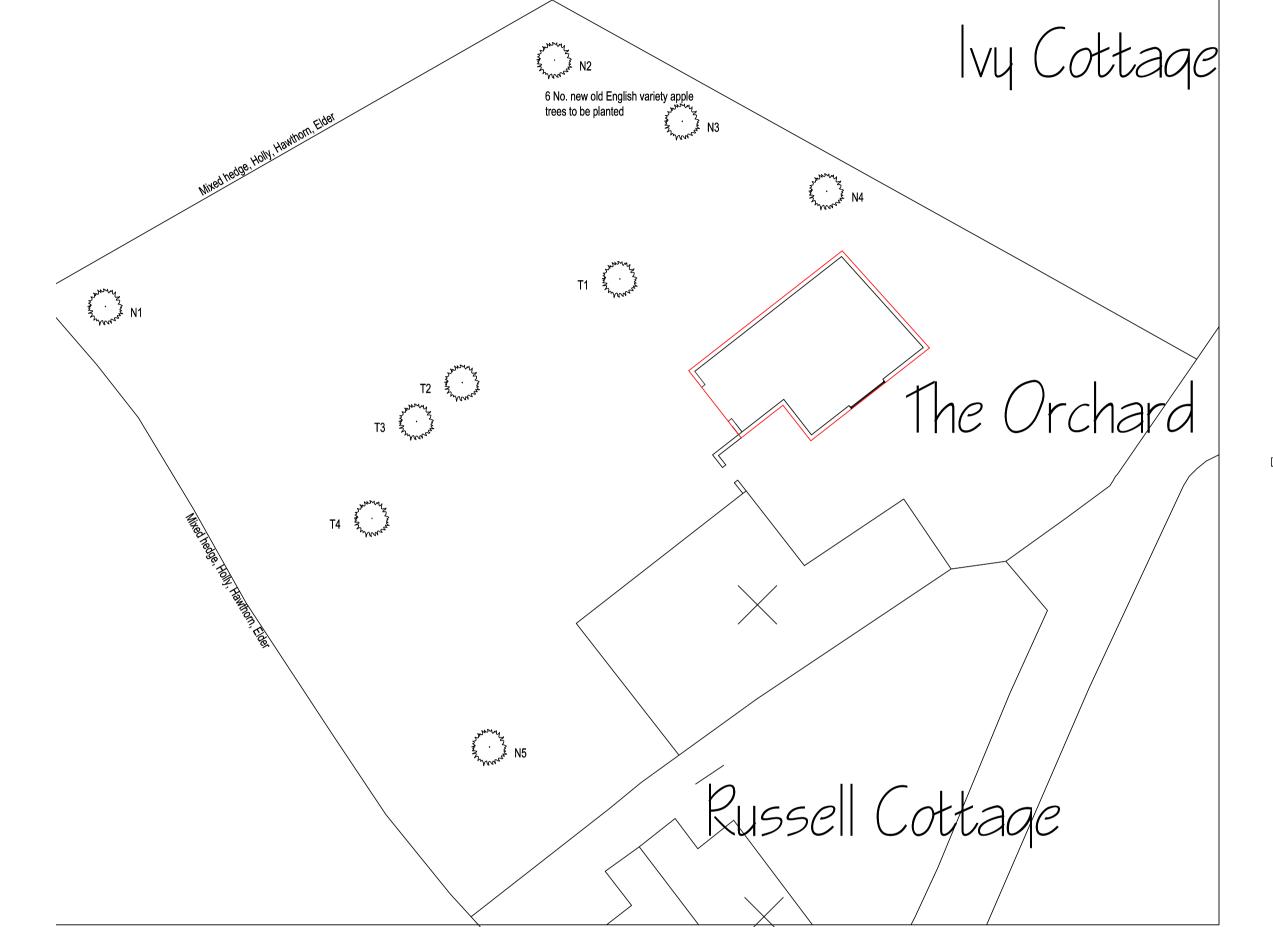

PREVIOUSLY UNKNOWN UNDERGROUND OBSTRUCTIONS IE. SEWERS, DRAINS, CABLES ETC. BEFORE COMMENCEMENT OF WORKS.

Trees within 35M -Distance from Extn.
T1 Cherry - 7M
T2 Apple - 12M
T3 Cherry - 15M
T4 Apple - 18M
New Apple trees old English
Hertfordshire varieties
N1 Hitchin Pippin - 30M
N2 Lanes Prince Albert - 18M
N3 Bramleys Russet - 11M
N4 Hitchin Pippin - 6M
N5 Bramleys Russet - 19M

No trees affected by the development

Section A - A

Site Plan 1:200

L/H Side Elevation

© Crown Copyright 2008. All rights reserved. Licence number 100011698

Front Elevation

R/H Side Elevation

Rear Elevation