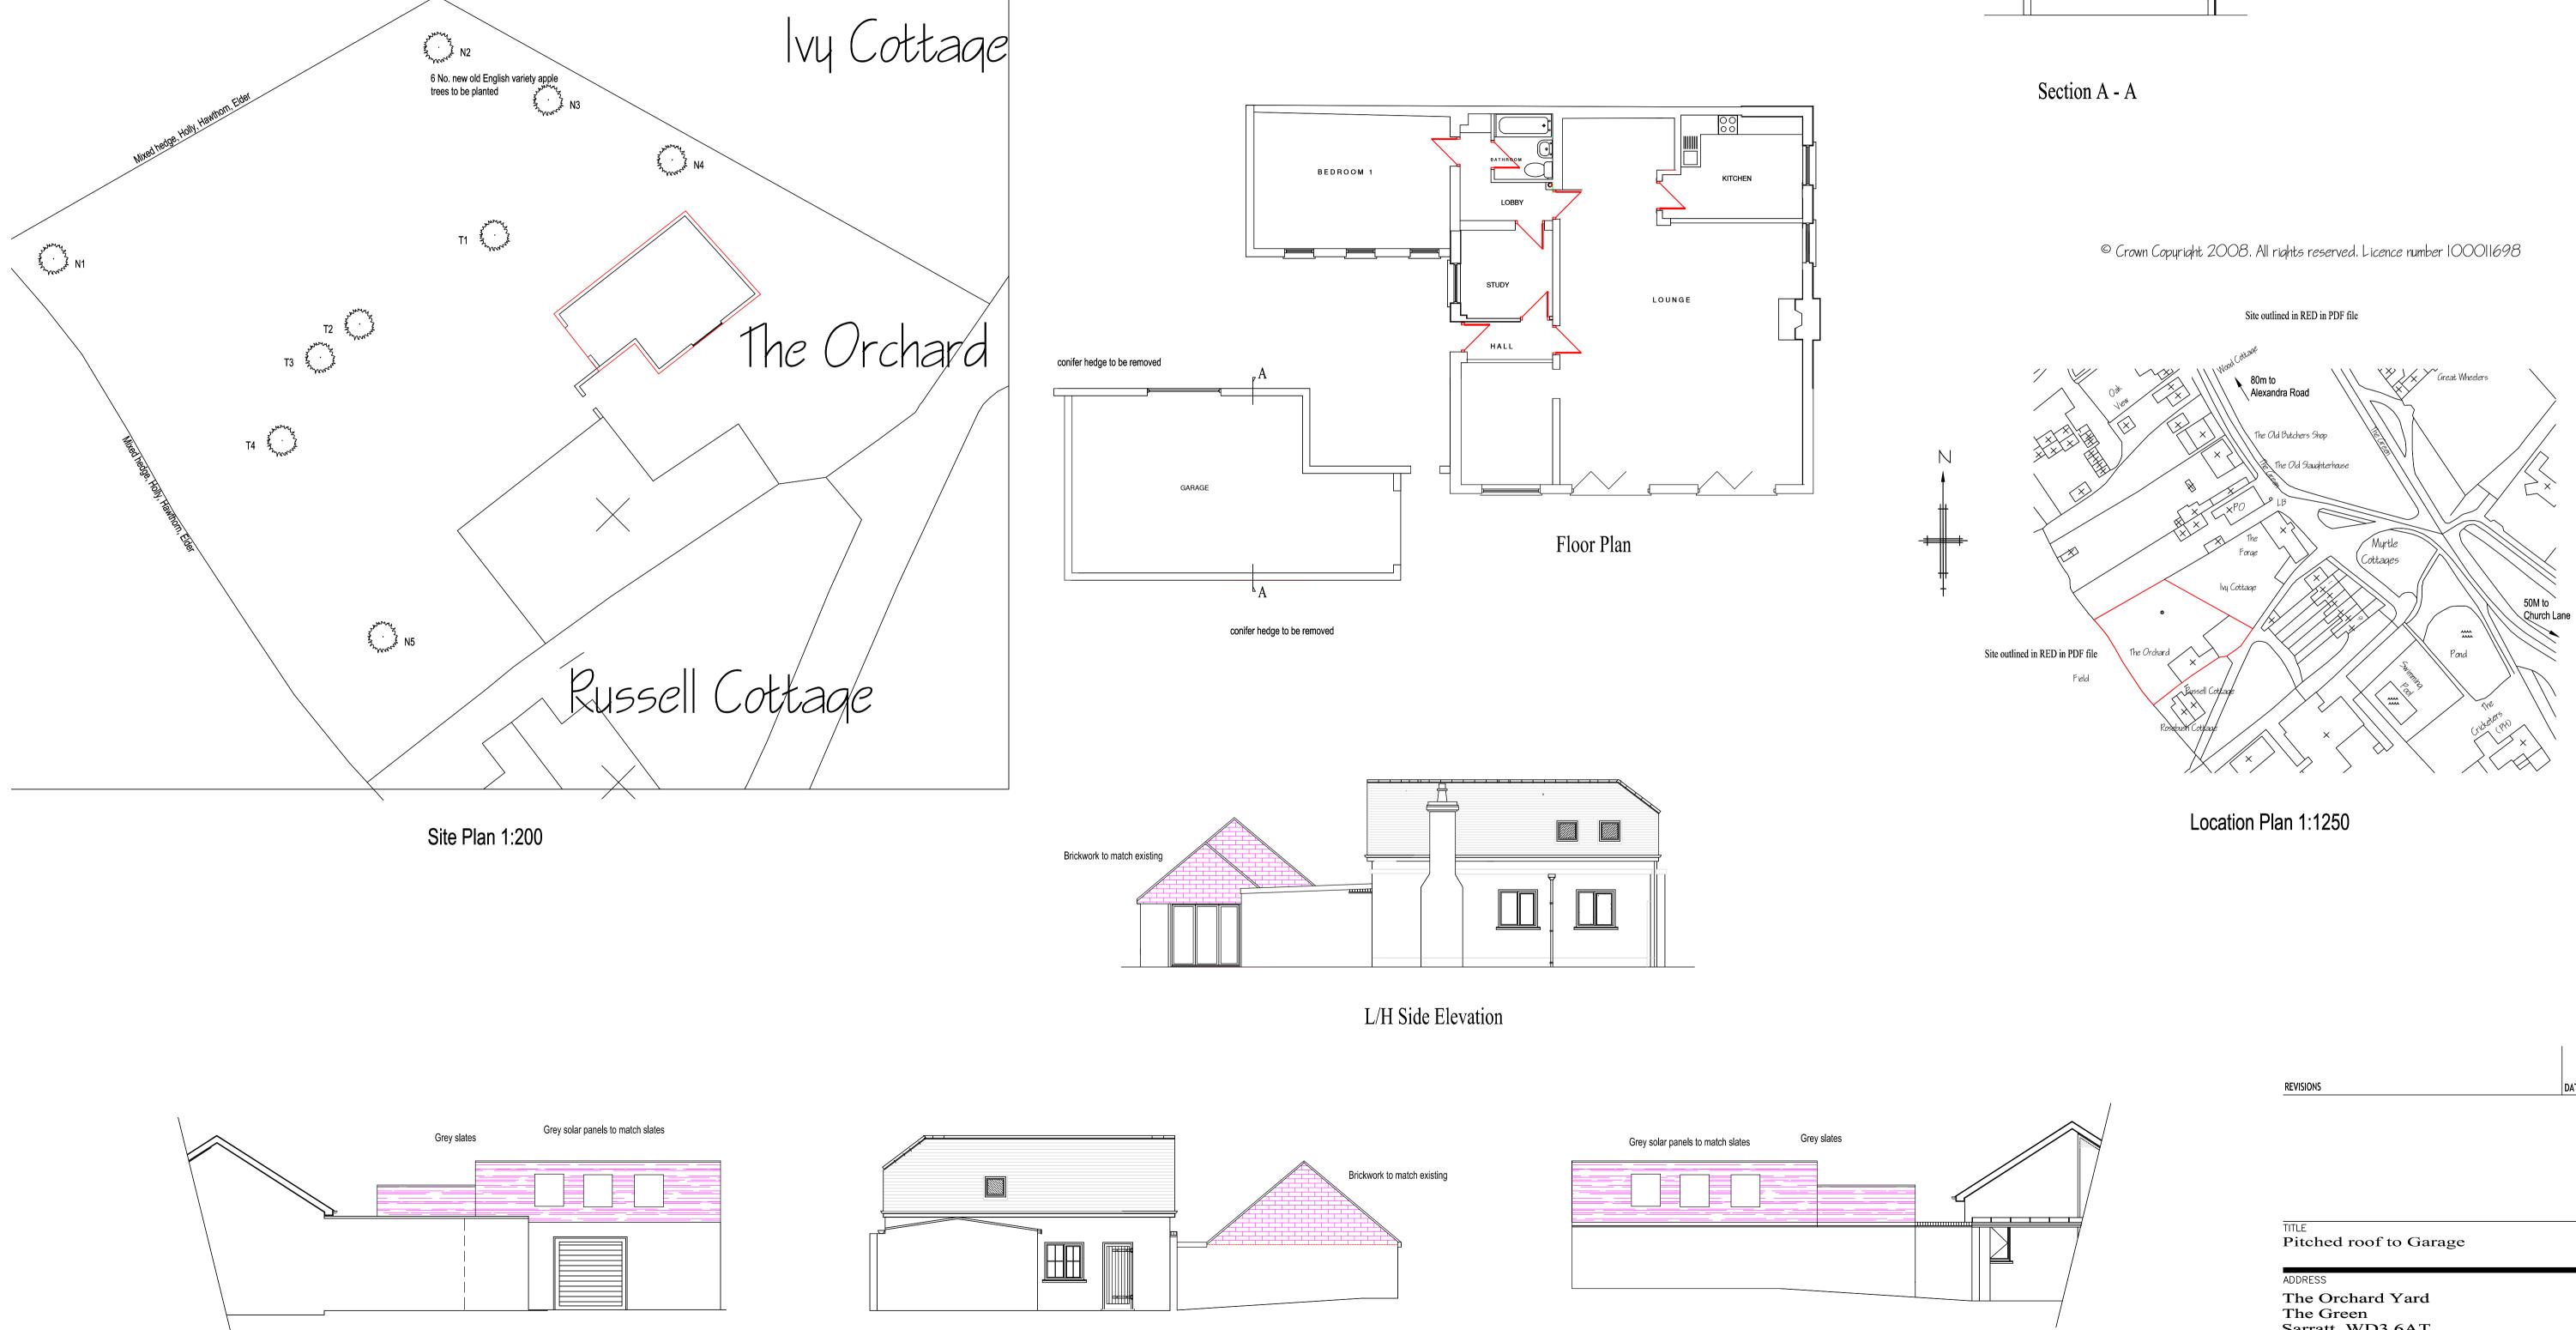

- Trees within 35M -Distance from Extn. T1 Cherry 7M T2 Apple 12M T3 Cherry 15M T4 Apple 18M New Apple trees old English Hertfordshire varieties N1 Hitchin Pippin 30M N2 Lanes Prince Albert 18M N3 Bramleys Russet 11M N4 Hitchin Pippin 6M N5 Bramleys Russet 19M

- No trees affected by the development

R/H Side Elevation

Rear Elevation

| TITLE<br>Pitchad roof to Garage |         |      |   |
|---------------------------------|---------|------|---|
|                                 |         |      |   |
|                                 |         |      |   |
|                                 |         |      |   |
| Vitabad root to ( sore co       |         |      |   |
| Pitched roof to Garage          |         |      |   |
| ADDRESS                         |         |      |   |
| The Orchard Yard<br>The Green   |         |      |   |
| Sarratt WD3 6AT                 |         |      |   |
| CLIENT<br>Mr B Fitzgerald       |         |      |   |
| SCALE 1:100                     | 15-01-2 | 2024 |   |
| DRAWING No. 1533-10C            |         | REV. | А |