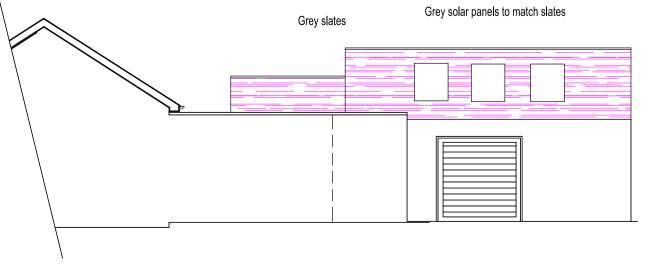

- No trees affected by the development

R/H Side Elevation

Rear Elevation

| TITLE<br>Pitchad roof to Garage |         |      |   |
|---------------------------------|---------|------|---|
|                                 |         |      |   |
|                                 |         |      |   |
|                                 |         |      |   |
| Vitabad root to ( sore co       |         |      |   |
| Pitched roof to Garage          |         |      |   |
| ADDRESS                         |         |      |   |
| The Orchard Yard<br>The Green   |         |      |   |
| Sarratt WD3 6AT                 |         |      |   |
| CLIENT<br>Mr B Fitzgerald       |         |      |   |
| SCALE 1:100                     | 15-01-2 | 2024 |   |
| DRAWING No. 1533-10C            |         | REV. | А |