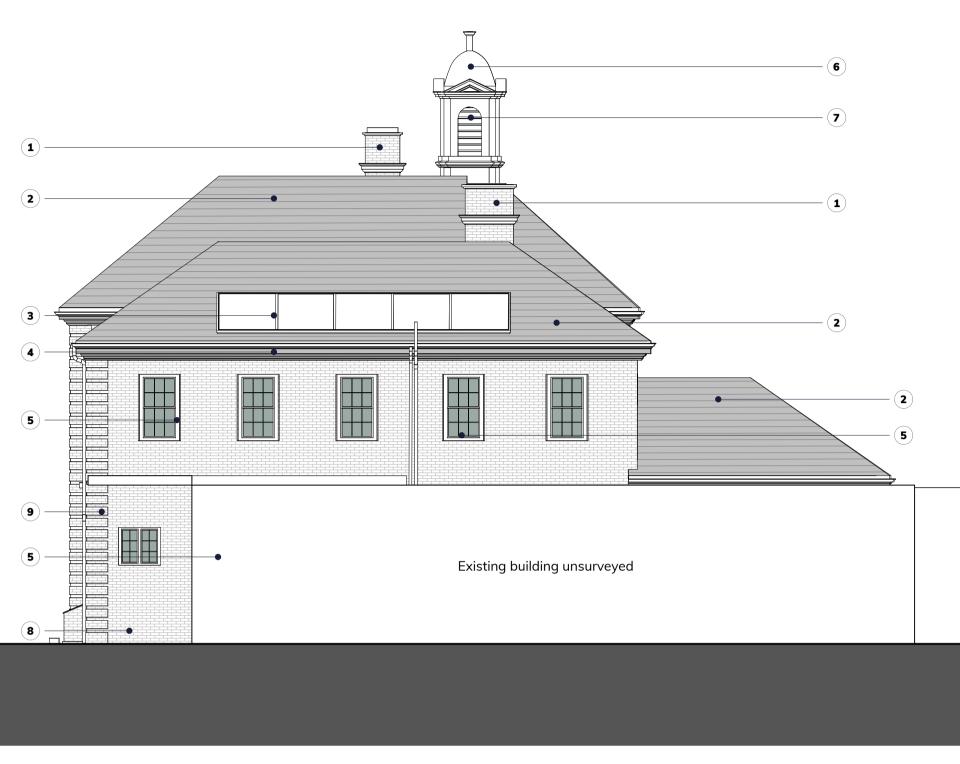

# N GA Elevation North Existing

 Brick chimney Existing Painted timber frame **9** Brick quoins Lead Turret 2 Clay tiled roof Stone door surround Rooflight Timber Louvres (11) Lead flat roof

16 Timber 4 Timber painted Eaves 8 Brickwork