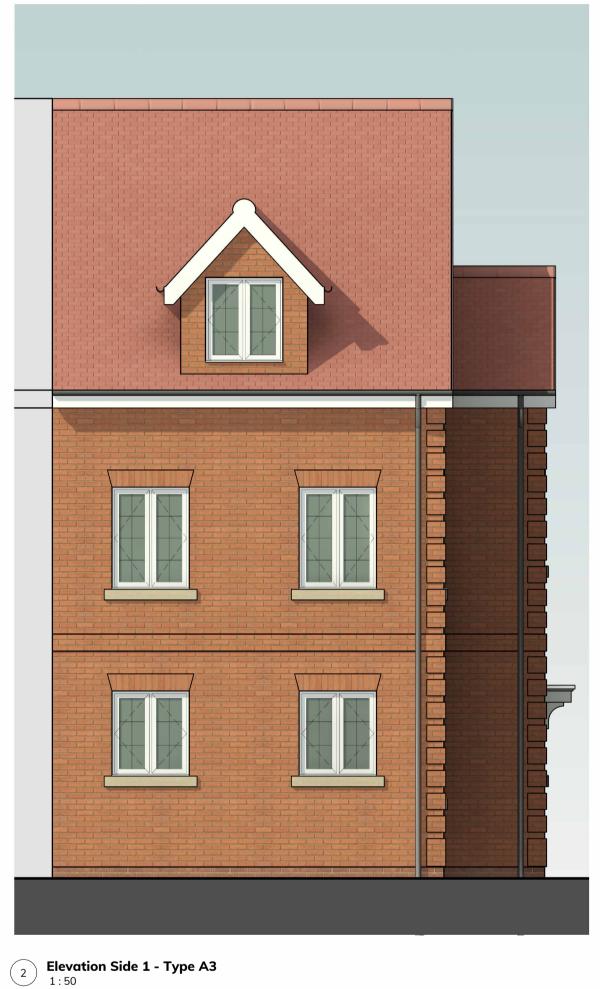

## House Type A3

2.5 Storey - Semi - 4B7P

## **Material Key**

Facing Brickwork

**5** Brick String Course

UPVC Rainwater Goods

(13) Roof light

2 Brick Quions

**6** Cast Stone Window Sill

**7** UPVC Window Frames

(10) UPVC Fascia Board

**14**) Lead flashing

3 Composite Panel Door

Key Plan:

4 Entrance Canopy

8 Splayed Brick Soldier Course Window Head

(12) ASHP Unit

**11** Tiled Roof