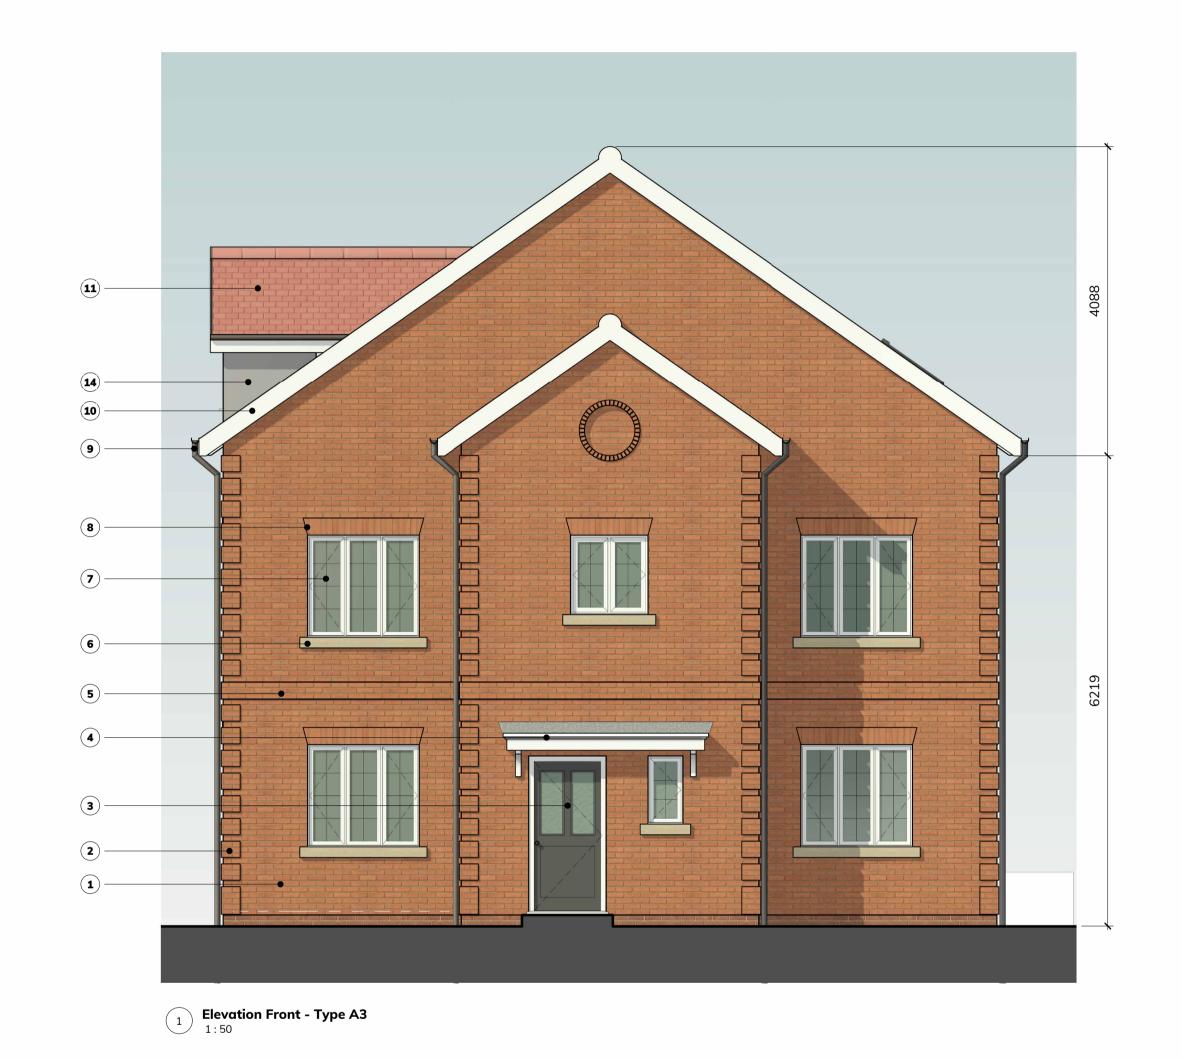

## House Type A3

2.5 Storey - Semi - 4B7P

## **Material Key**

Facing Brickwork

**5** Brick String Course

UPVC Rainwater Goods

(13) Roof light

2 Brick Quions

**6** Cast Stone Window Sill

**7** UPVC Window Frames

(10) UPVC Fascia Board

**14**) Lead flashing

3 Composite Panel Door

Key Plan:

4 Entrance Canopy

8 Splayed Brick Soldier Course Window Head

(12) ASHP Unit

**11** Tiled Roof