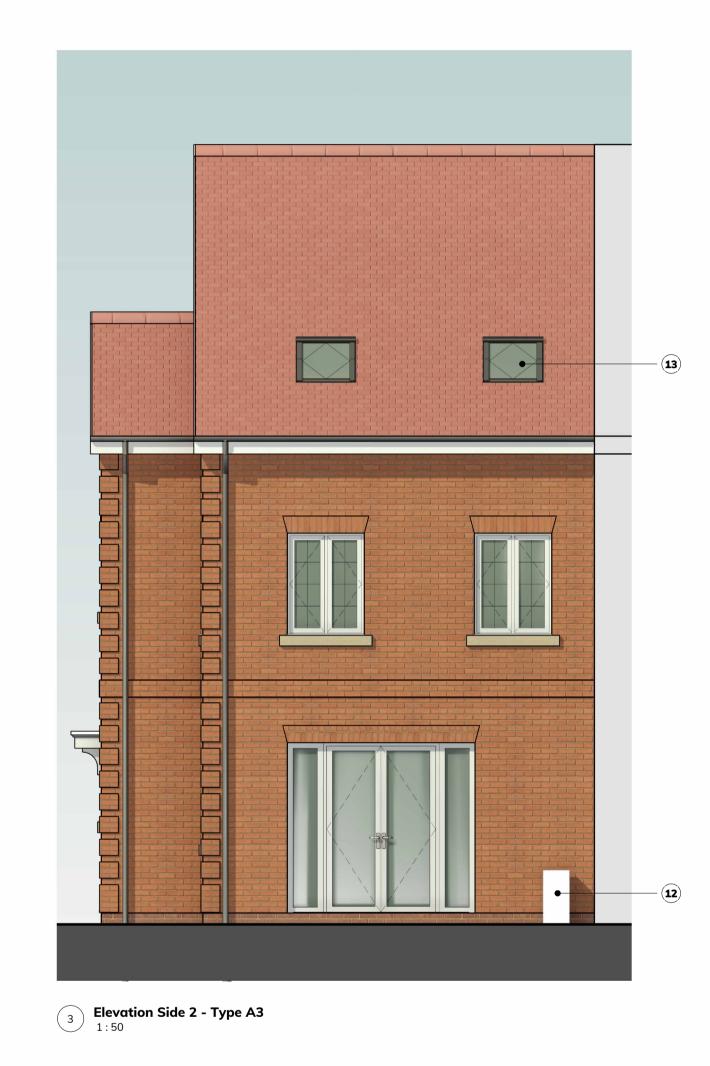

## House Type A3

2.5 Storey - Semi - 4B7P

## **Material Key**

Facing Brickwork

**5** Brick String Course

UPVC Rainwater Goods

(13) Roof light

2 Brick Quions

**6** Cast Stone Window Sill

**7** UPVC Window Frames

(10) UPVC Fascia Board

**14**) Lead flashing

3 Composite Panel Door

Key Plan:

4 Entrance Canopy

8 Splayed Brick Soldier Course Window Head

(12) ASHP Unit

**11** Tiled Roof